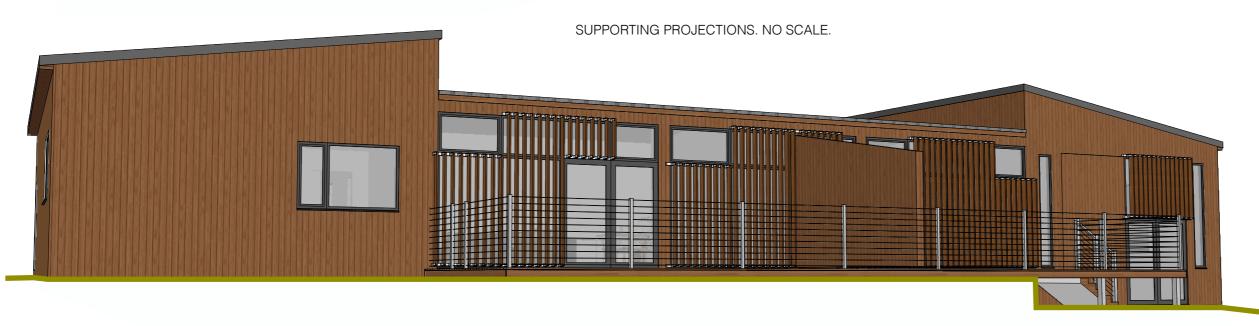

App. Ref: N/A
Revision: 1.2

STUDIO CONVERSION HOLIDAY ACCOMODATION

Name: ROBINSON
Address:

QUANTOCK, STOCKLAND, HONITON, EX14 9DX.

SCALE DRAWINGS FOR PLANNING PURPOSES ONLY, DISCREPANCIES, ERRORS AND OMISSIONS SHOULD BE REPORTED. WHERE WORKS INVOLVE AN EXISTING BUILDING, ALL FLOOR LEVELS, WALL PLUMB/SQUARE/TRUE SHOULD BE CHECKED AND OTHER STRUCTURAL ELEMENTS SHOULD BE UNCOVERED PRIOR TO CONSTRUCTION. DRAWINGS BASED ON NON-DESTRUCTIVE SURVEY ONLY AND THEREFORE FOR GUIDANCE PURPOSES ONLY.