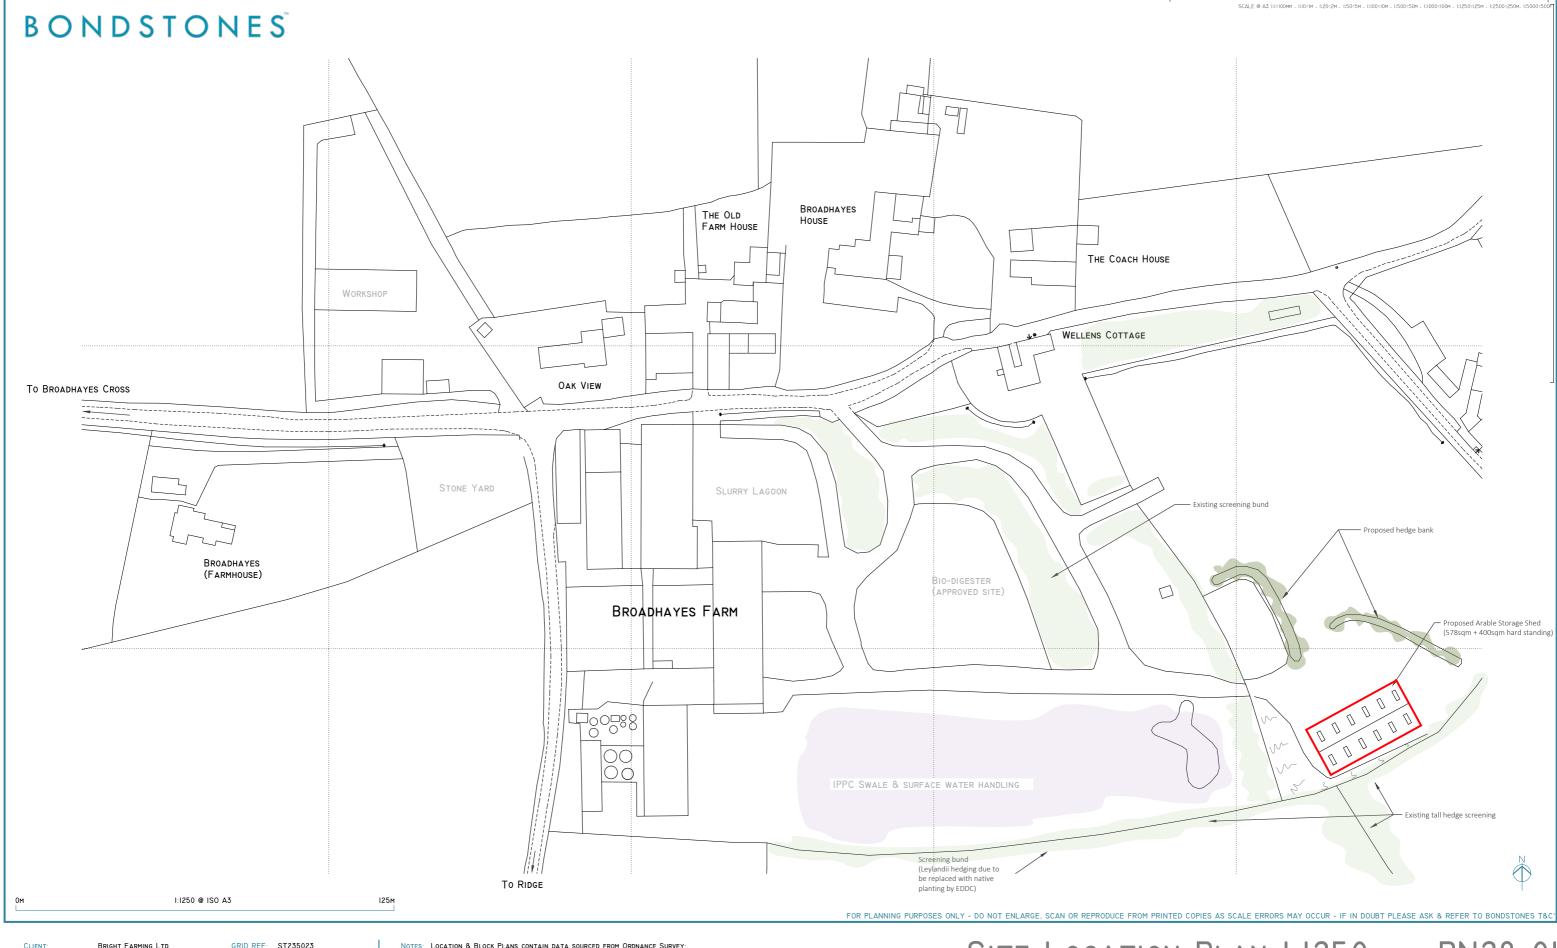

GRID REF: ST235023 BRIGHT FARMING LTD PROJECT REF: BG271251\_B PROJECT: PROPOSED ARABLE STORAGE BUILDING SITE LOCATION PLAN 1:1250 SCALE (@ISO-A3): 1:1250 DRAWN BY: IF NOVEMBER 2022 CHECKED BY: SH

NOTES: LOCATION & BLOCK PLANS CONTAIN DATA SOURCED FROM ORDNANCE SURVEY:
© 2022 CROWN COPYRIGHT AND DATABASE RIGHTS OS 100019980 & 100053143

SITE LOCATION PLAN 1:1250 -

BG271251\_B - BRIGHT - 28 DAY NOTICE BUILDING

THIS VERSION: Nov 2022

PROPOSED HARD STANDING (PERMITTED DEVELOPMENT) PROPOSED SCH 2 - PART 6 - CLASS A - AGRICULTURAL BUILDING

KEY: