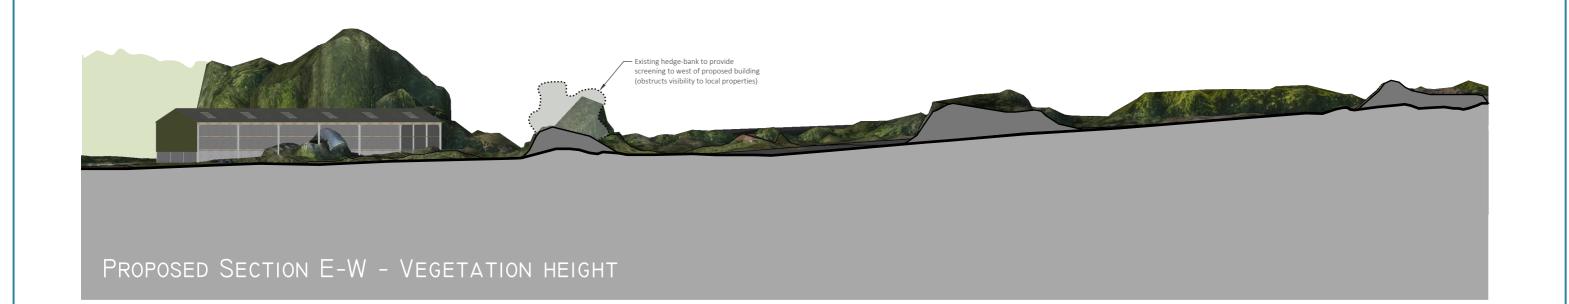

EXISTING SECTION E-W - VEGETATION HEIGHT

0M I:500 @ ISO A3 50M

CHECKED BY: CLIENT

FOR PLANNING PURPOSES ONLY - DO NOT ENLARGE, SCAN OR REPRODUCE FROM PRINTED COPIES AS SCALE ERRORS MAY OCCUR - IF IN DOUBT PLEASE ASK & REFER TO BONDSTONES T&C

CLIENT: BRIGHT FARMING LTD GRID REF: ST235023

PROJECT REF: BG271251

PROJECT: PROPOSED ARABLE STORAGE BUILDING

DRAWING TITLE: SECTION E-W - VEGETATION HEIGHT

SCALE (@ISO-A3): 1:500

DRAWN BY: IF

Nov 2021

ES: SURVEY DATA FROM 2019 LIDAR SCAN - NOTE VEGETATION (ESP TO WEST OF BUILDING) NOW HIGHER THAN SHOWN

SECTION E-W - VEGETATION HEIGHT -

THIS VERSION: Nov 202

BG271251 - BRIGHT - SUPLEMENTARY LANDSCAPE DOCS - REV I