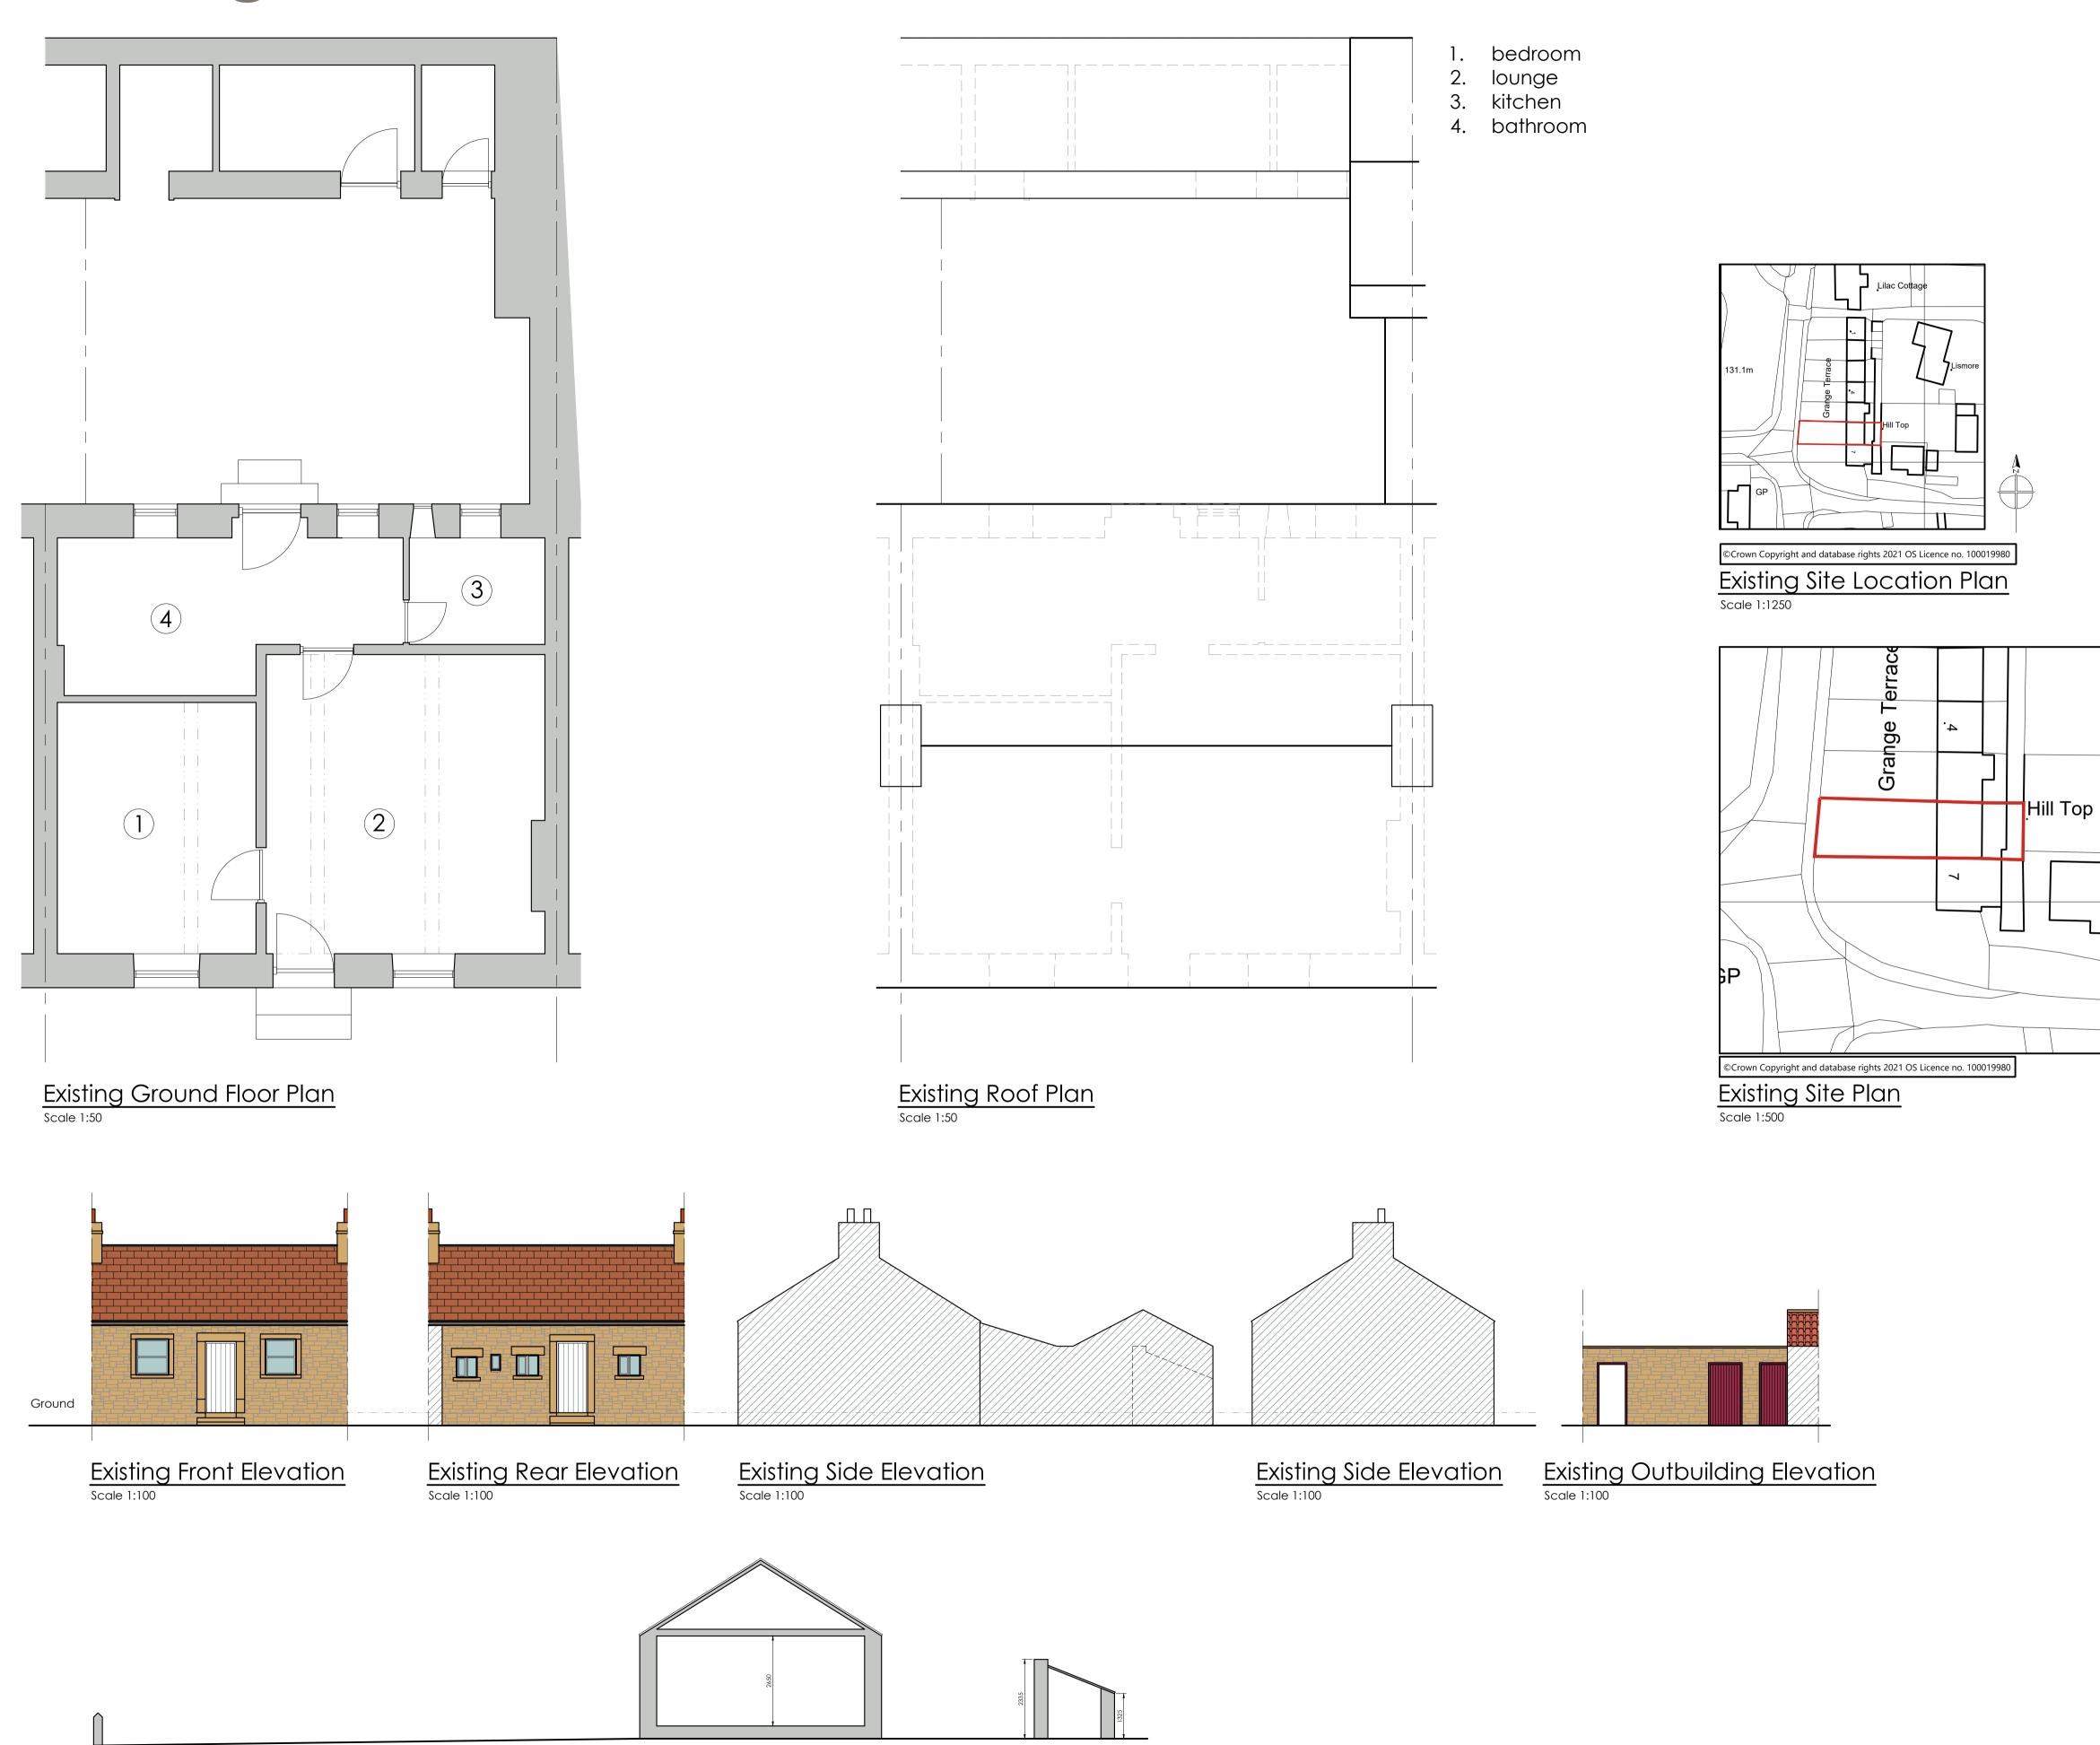

Malcolm & Angela Lockyear

6 Grange Terrace Whorlton DL12 8UY

Project Description: Proposed Rear Extension & Internal Alterations

Existing Floor Plans, Elevations & Section

## legend

existing structure structure under structure over

29.9.21 Drawing Status Information Drawing No: **E01** 1:100, 1:200@A3