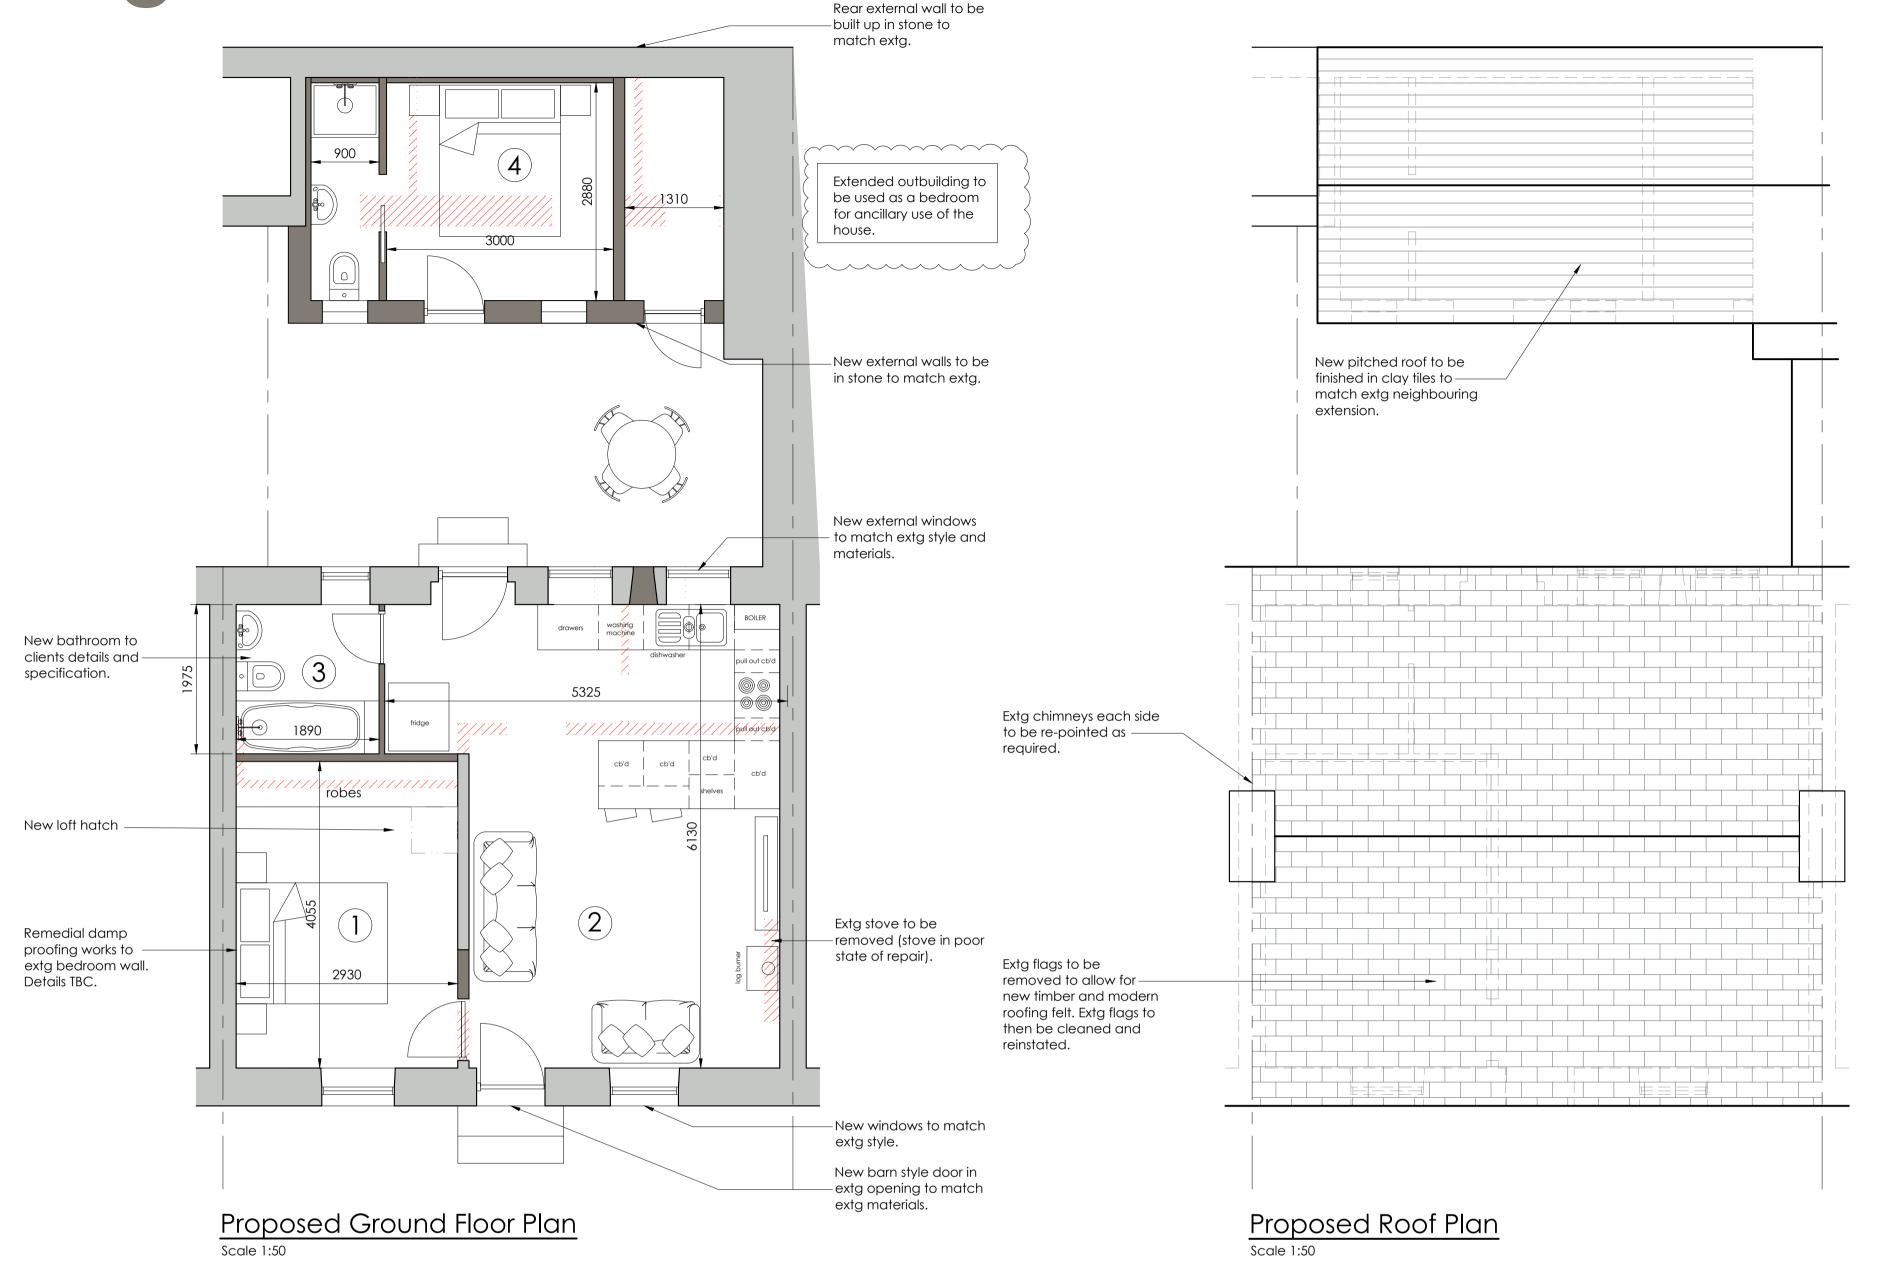

Planning

Proposed Side Elevation
Scale 1:100

Proposed Rear Elevation

- 1. bedroom
- 2. lounge/kitchen
- 3. bathroom
- bedroom/annexe

- this drawing is to be read in conjunction with all relevant architects & engineers drawings & specifications.
- do not scale from this drawing except for planning purposes.
- all dimensions to be checked and confirmed on site by the contractor. any discrepancies to be reported to PDDesign Consulting Ltd immediately.