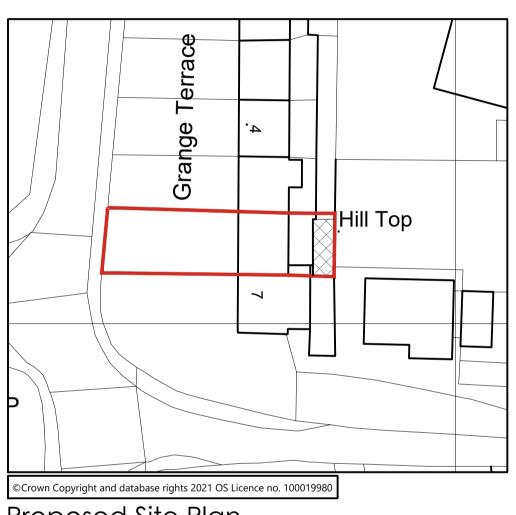

Client:

Malcolm & Angela Lockyear

P2 7.11.22 dbs minor updates
P1 1.11.22 dbs issued for planning

6 Grange Terrace Whorlton DL12 8UY

Proposed Rear Extension & Internal Alterations

Drawing Name:

Proposed Floor Plans, Elevations & Section