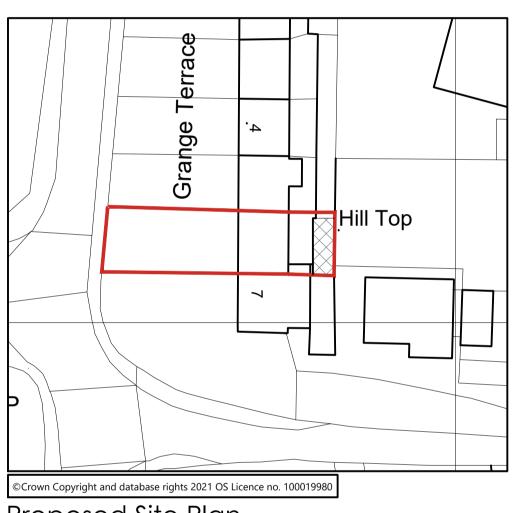

Malcolm & Angela Lockyear 6 Grange Terrace

Whorlton **DL12 8UY** 

P1 1.11.22 dbs issued for planning

**Proposed Rear Extension & Internal Alterations** 

© Copyright Pddesign Consulting Ltd. All rights reserved. This drawing must not be reproduced without permission. Do not scale drawings. All dimensions to be verified on site and any discrepancies to be notified in wirting.

Proposed Floor Plans, Elevations & Section