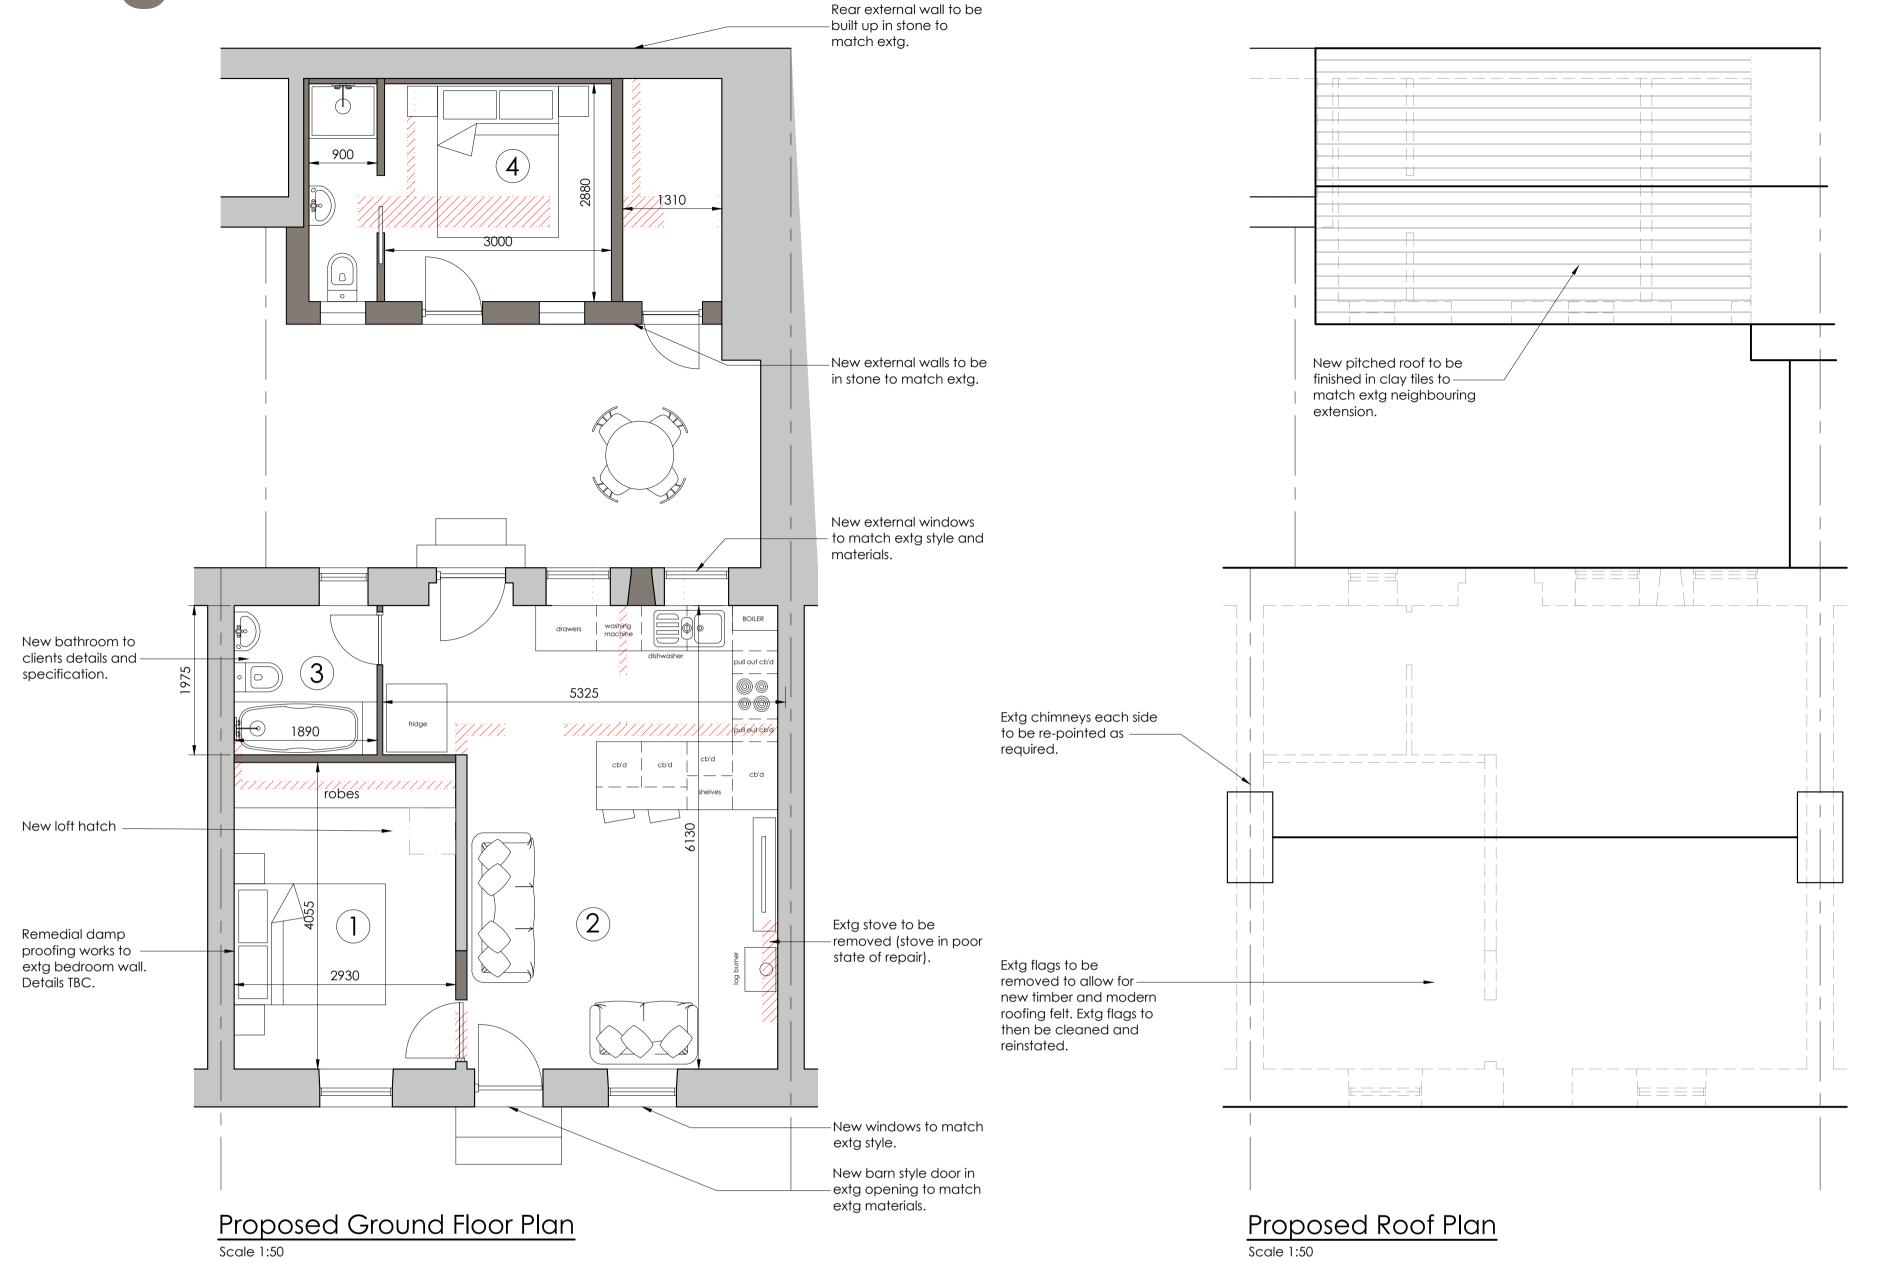

Planning

- lounge/kitchen
- bathroom
- bedroom/annexe

- this drawing is to be read in conjunction with all relevant architects & engineers drawings & specifications.
- 2. do not scale from this drawing except for planning purposes.
- 3. all dimensions to be checked and confirmed on site by the contractor. any discrepancies to be reported to PDDesign Consulting Ltd immediately.

Malcolm & Angela Lockyear 6 Grange Terrace

Whorlton **DL12 8UY** 

P1 1.11.22 dbs issued for planning

**Proposed Rear Extension & Internal Alterations** 

© Copyright Pddesign Consulting Ltd. All rights reserved. This drawing must not be reproduced without permission. Do not scale drawings. All dimensions to be verified on site and any discrepancies to be notified in wirting.

Proposed Floor Plans, Elevations & Section

## legend

|                                                                               | 0 0 11 3                                   |                        |
|-------------------------------------------------------------------------------|--------------------------------------------|------------------------|
| existing structure ew structure tructure removed tructure under tructure over | <b>t.</b> 01325 713133                     | w. www.pddesign.c      |
|                                                                               | Job Number: <b>222098</b>                  | Date:<br>29.9.21       |
|                                                                               | Drawn By: DBS                              | Drawing Status Comment |
|                                                                               | Scale<br>1:50, 1:100@A1<br>1:100, 1:200@A3 | PO1 P                  |