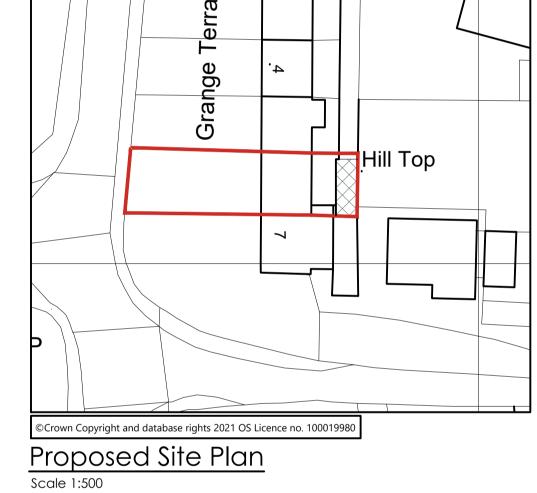

Malcolm & Angela Lockyear 6 Grange Terrace

Whorlton **DL12 8UY** 

P1 1.11.22 dbs issued for planning

**Proposed Rear Extension & Internal Alterations** 

© Copyright Pddesign Consulting Ltd. All rights reserved. This drawing must not be reproduced without permission. Do not scale drawings. All dimensions to be verified on site and any discrepancies to be notified in wirting.

Proposed Floor Plans, Elevations & Section