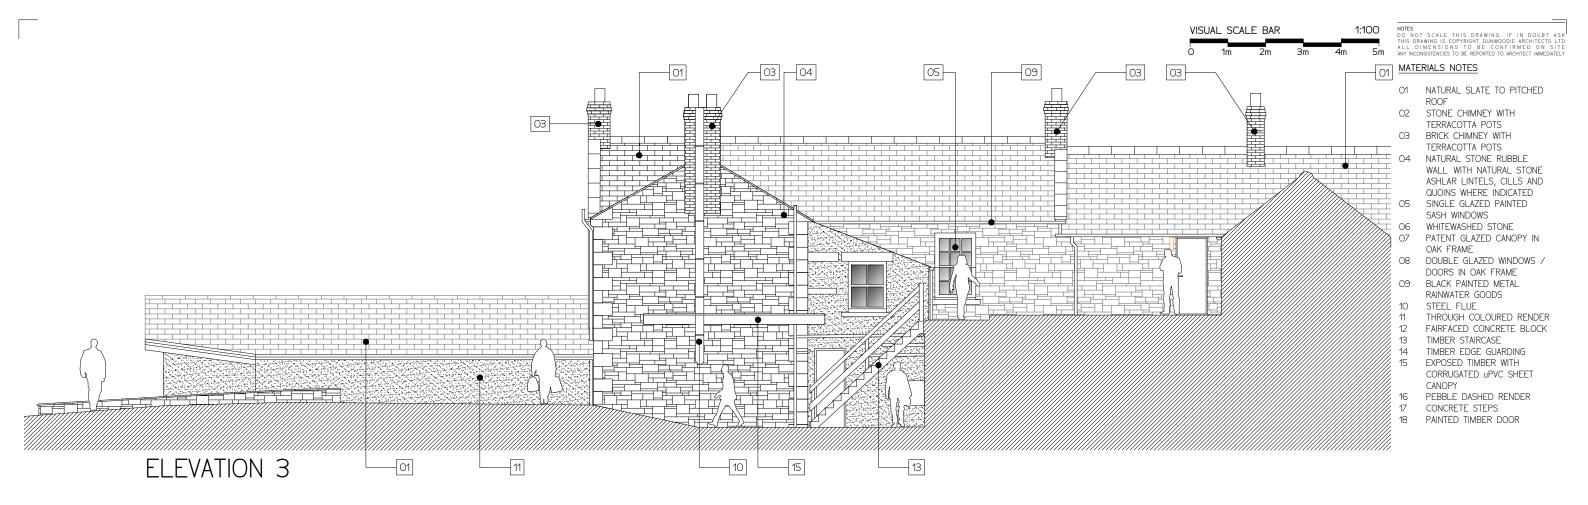

| PLO1                                       | FEB. 2022 | PLANNING ISSUE        | DF  | PS          |
|--------------------------------------------|-----------|-----------------------|-----|-------------|
| PAO1                                       | 15/01/21  | PRE-APPLICATION ISSUE | CGF | PS          |
| REV                                        | DATE      | DESCRIPTION           | BY  | СНК         |
|                                            | INWO      | ODIEARCHIT            | ECT | TS          |
| CUENT<br>NORTHUMBERLAND PUB<br>COMPANY LTD |           |                       |     | . c o . L K |
|                                            |           | HUMBERLAND ARMS       | _   | hitects     |
|                                            | STING E   | LEVATIONS             |     | e d r c     |

| SCALE @ A3         | 1:10 | 00               | F  | STATUS<br>PLANNING |
|--------------------|------|------------------|----|--------------------|
|                    | NAME |                  |    | DATE               |
| DRAWN BY           | CGF  |                  | 30 | /11/2021           |
| CHECKED BY         | PS   |                  |    |                    |
| PROJECT No<br>1076 |      | DRAWING<br>-20-0 |    | REVISION PLO1      |