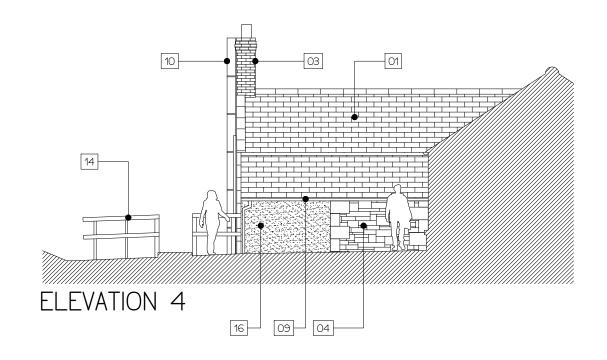

| PLO1                                       | FEB. 2022 | PLANNING ISSUE        | DF  | PS          |
|--------------------------------------------|-----------|-----------------------|-----|-------------|
| PAO1                                       | 15/01/21  | PRE-APPLICATION ISSUE | CGF | PS          |
| REV                                        | DATE      | DESCRIPTION           | BY  | СНК         |
|                                            | INWO      | ODIEARCHIT            | ECT | TS          |
| CUENT<br>NORTHUMBERLAND PUB<br>COMPANY LTD |           |                       |     | . c o . L K |
|                                            |           | HUMBERLAND ARMS       | _   | hitects     |
|                                            | STING E   | LEVATIONS             |     | e d r c     |

| SCALE @ A3         | 1:10 | 00               | F  | STATUS<br>PLANNING |
|--------------------|------|------------------|----|--------------------|
|                    | NAME |                  |    | DATE               |
| DRAWN BY           | CGF  |                  | 30 | /11/2021           |
| CHECKED BY         | PS   |                  |    |                    |
| PROJECT No<br>1076 |      | DRAWING<br>-20-0 |    | REVISION PLO1      |