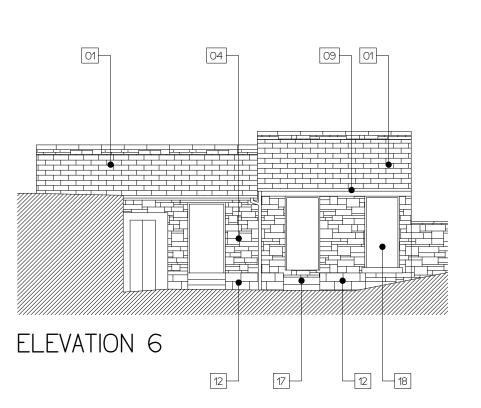

## MATERIALS NOTES

- O1 NATURAL SLATE TO PITCHED ROOF
- STONE CHIMNEY WITH TERRACOTTA POTS
  BRICK CHIMNEY WITH
- BRICK CHIMNEY WITH
  TERRACOTTA POTS
  NATURAL STONE RUBBLE
  WALL WITH NATURAL STONE
  ASHLAR LINTELS, CILLS AND
  QUOINS WHERE INDICATED
  SINGLE GLAZED PAINTED
  SASH WINDOWS

- SASH WINDOWS
  WHITEWASHED STONE
  PATENT GLAZED CANOPY IN
  OAK FRAME
- DOUBLE GLAZED WINDOWS / DOORS IN OAK FRAME BLACK PAINTED METAL
- RAINWATER GOODS
- STEEL FLUE
- THROUGH COLOURED RENDER FAIRFACED CONCRETE BLOCK
- TIMBER STAIRCASE TIMBER EDGE GUARDING
- EXPOSED TIMBER WITH CORRUGATED uPVC SHEET
- PEBBLE DASHED RENDER
- CONCRETE STEPS
  PAINTED TIMBER DOOR

CANOPY

10

04

09

ELEVATION 5

05

| PL01                                                    | FEB. 2022 | PLANNING ISSUE        | DF  | PS       |
|---------------------------------------------------------|-----------|-----------------------|-----|----------|
| PAO1                                                    | 15/01/21  | PRE-APPLICATION ISSUE | CGF | PS       |
| REV                                                     | DATE      | DESCRIPTION           | BY  | СНК      |
| DUNWOODIEARCHITECT GUENT NORTHUMBERLAND PUB COMPANY LTD |           |                       |     |          |
| PROJECT THE NORTHUMBERLAND ARMS FELTON                  |           |                       |     | chitects |
| EXISTING ELEVATIONS                                     |           |                       |     | D        |