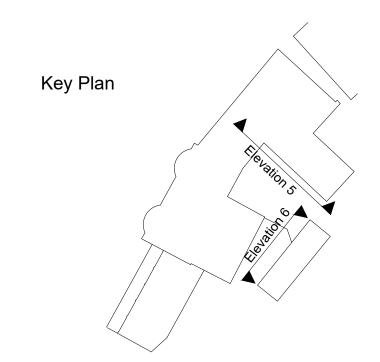

CANOPY

10

04

09

ELEVATION 5

05

| PL01                                                    | FEB. 2022 | PLANNING ISSUE        | DF  | PS       |
|---------------------------------------------------------|-----------|-----------------------|-----|----------|
| PAO1                                                    | 15/01/21  | PRE-APPLICATION ISSUE | CGF | PS       |
| REV                                                     | DATE      | DESCRIPTION           | BY  | СНК      |
| DUNWOODIEARCHITECT GUENT NORTHUMBERLAND PUB COMPANY LTD |           |                       |     |          |
| PROJECT THE NORTHUMBERLAND ARMS FELTON                  |           |                       |     | chitects |
| EXISTING ELEVATIONS                                     |           |                       |     | D        |