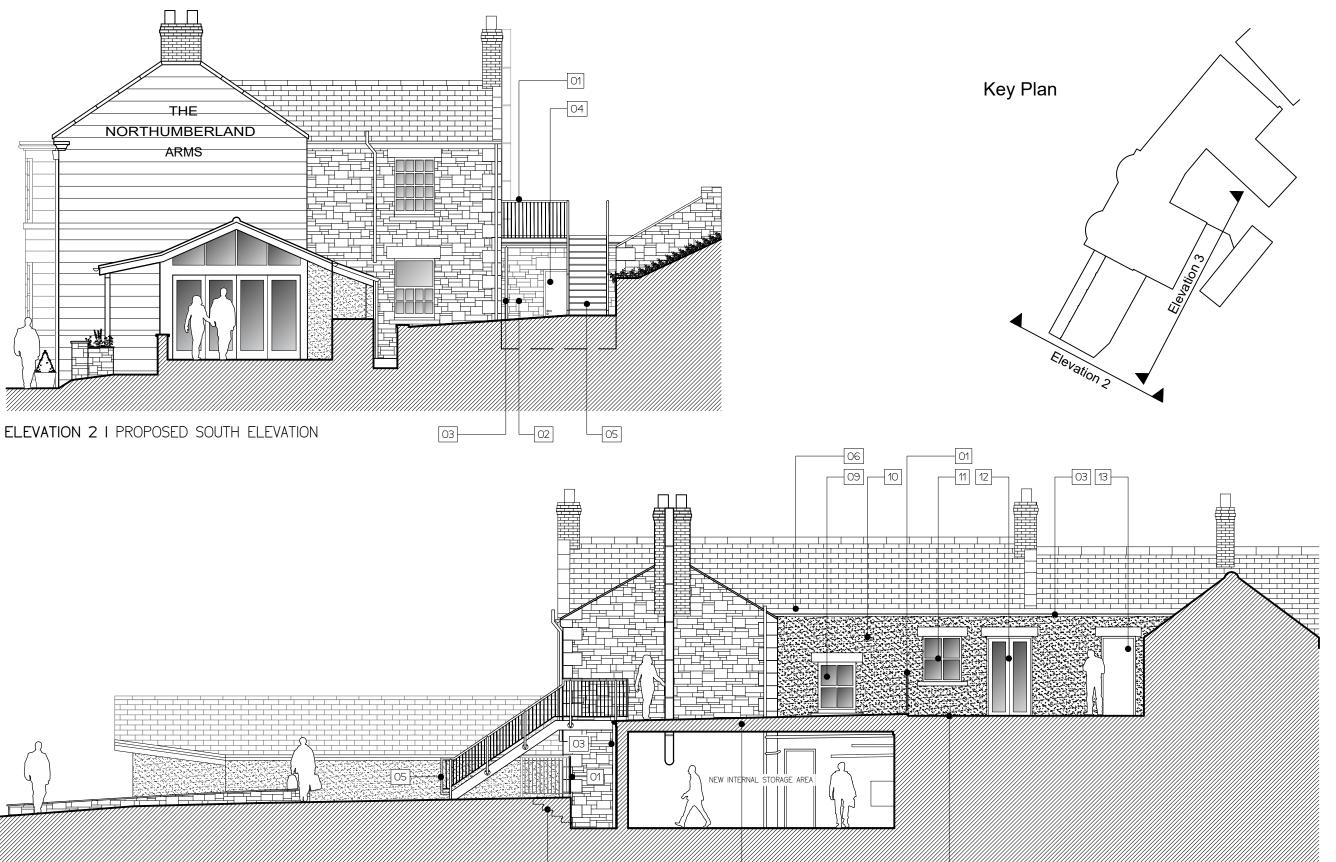

**14** 

07

08

ELEVATION 3 I PROPOSED WEST ELEVATION / SECTION

NOTES
DO NOT SCALE THIS DRAWING. IF IN DOUBT ASK
THIS DRAWING IS COPYRIGHT DUNWOODIE ARCHITECTS LTD
ALL DIMENSIONS TO BE CONFIRMED ON SITE
ANY INCONSISTENCIES TO BE REPORTED TO ARCHITECT IMMEDIATELY

## MATERIALS NOTES

- BLACK PAINTED 1.1m HIGH STEEL BALUSTRADE WITH VERTICAL BLACK PAINTED BALUSTERS
- NATURAL STONE RUBBLE WALL WITH NATURAL STONE ASHLAR LINTELS, CILLS AND QUOINS WHERE INDICATED
- BLACK PAINTED METAL RAINWATER GOODS
- PAINTED TIMBER DOOR BLACK PAINTED STEEL
- STAIRCASE WITH VERTICAL BLACK PAINTED BALUSTERS
- NEW ROOFING CONTINUED OVER TO MEET EXISTING PITCHED ROOF
- NEW COMPOSITE DECKING ON NEW LIQUID ROOFING SYSTEM EXISTING ROOF BUILD UP TO BE DETERMINED & UPGRADED IF REQUIRED TO PROVIDE 30 MINUTES FIRE RESISTANCE
- NEW STEPS WITH STONE TREADS AND RISERS
- EXISTING WINDOW, CILL AND LINTEL RETAINED THROUGH COLOURED RENDER TO MATCH THAT OF EXISTING
- FUNCTION ROOM
  NEW PAINTED TIMBER DOUBLE
  GLAZED VERTICAL SLIDING SASH
  WINDOW WITH ASHLAR STONE CILL AND LINTEL
- NEW PAINTED TIMBER DOUBLE GLAZED DOUBLE DOORS WITH ASHLAR STONE LINTEL
- NEW PAINTED TIMBER DOOR WITH ASHLAR STONE LINTEL
- NEW LIQUID ROOFING SYSTEM TO NEW ROOF. BUILD UP TO PROVIDE 30 MINUTE FIRE RESISTANCE