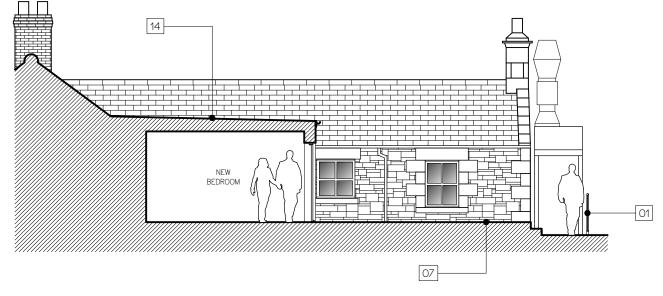

PROPOSED SECTION A-A I 1st FLOOR EXTENSION

PROPOSED SECTION B-B I 1st FLOOR EXTENSION

Key Plan

NOTES DO NOT SCALE THIS DRAWING. IF IN DOUBT ASK THIS DRAWING IS COPYRIGHT DUNWOODE ARCHITECTS LTD ALL DIMENSIONS TO BE CONFIRMED ON SITE ANY INCONSISTENCIES TO BE REPORTED TO ARCHITECT IMMEDIATELY

## MATERIALS NOTES

- OT BLACK PAINTED 1.1m HIGH STEEL NORTHUSTRADE WITH VERTICAL BLACK PAINTED BALUSTERS 02 NATURAL STONE RUBBLE WALL WITH NATURAL STONE ASHLAR LINTELS, CILLS AND OLONIS WHERE INJUGATED
- QUOINS WHERE INDICATED BLACK PAINTED METAL RAINWATER GOODS 03
- 04 PAINTED TIMBER DOOR
- 05 BLACK PAINTED STEEL STAIRCASE WITH VERTICAL BLACK PAINTED BALUSTERS
- NEW ROOFING CONTINUED OVER TO MEET EXISTING PITCHED 06 ROOF
- NEW COMPOSITE DECKING ON NEW LIQUID ROOFING SYSTEM 07 EXISTING ROOF BUILD UP TO BE DETERMINED & UPGRADED IF REQUIRED TO PROVIDE 30 MINUTES FIRE RESISTANCE NEW STEPS WITH STONE TREADS
- 08 AND RISERS
- EXISTING WINDOW, CILL AND LINTEL RETAINED 09
- THROUGH COLOURED RENDER TO MATCH THAT OF EXISTING 10 FUNCTION ROOM
- FUNCTION ROOM NEW PAINTED TIMBER DOUBLE GLAZED VERTICAL SLIDING SASH WINDOW WITH ASHLAR STONE CILL AND LINTEL NEW PAINTED TIMBER DOUBLE GLAZED DOUBLE DOORS WITH ASHLAR STONE LINTEL NEW PAINTED TIMBER DOOR WITH ASHLAR STONE LINTEL NEW LIQUID ROOFING SYSTEM TO NEW ROOF. BUILD UP TO PROVIDE 30 MINUTE FIRE 11
- 12
- 13
- 14 PROVIDE 30 MINUTE FIRE RESISTANCE