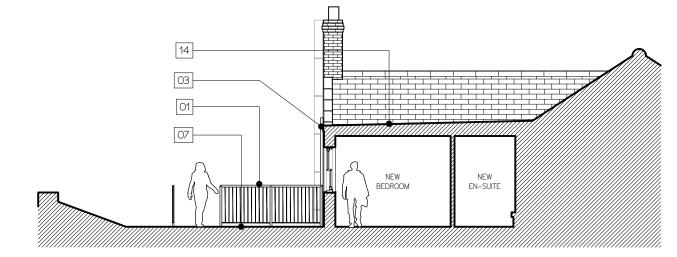

PROPOSED SECTION A-A I 1st FLOOR EXTENSION

PROPOSED SECTION B-B I 1st FLOOR EXTENSION

Key Plan

NOTES DO NOT SCALE THIS DRAWING. IF IN DOUBT ASK THIS DRAWING IS COPYRIGHT DUNWOODE ARCHITECTS LTD ALL DIMENSIONS TO BE CONFIRMED ON SITE ANY INCONSISTENCIES TO BE REPORTED TO ARCHITECT IMMEDIATELY

## MATERIALS NOTES

- OT BLACK PAINTED 1.1m HIGH STEEL NORTHUSTRADE WITH VERTICAL BLACK PAINTED BALUSTERS 02 NATURAL STONE RUBBLE WALL WITH NATURAL STONE ASHLAR LINTELS, CILLS AND OLONIS WHERE INJUGATED
- QUOINS WHERE INDICATED BLACK PAINTED METAL RAINWATER GOODS 03
- 04 PAINTED TIMBER DOOR
- 05 BLACK PAINTED STEEL STAIRCASE WITH VERTICAL BLACK PAINTED BALUSTERS
- NEW ROOFING CONTINUED OVER TO MEET EXISTING PITCHED 06 ROOF
- NEW COMPOSITE DECKING ON NEW LIQUID ROOFING SYSTEM 07 EXISTING ROOF BUILD UP TO BE DETERMINED & UPGRADED IF REQUIRED TO PROVIDE 30 MINUTES FIRE RESISTANCE NEW STEPS WITH STONE TREADS
- 08 AND RISERS
- EXISTING WINDOW, CILL AND LINTEL RETAINED 09
- THROUGH COLOURED RENDER TO MATCH THAT OF EXISTING 10 FUNCTION ROOM
- FUNCTION ROOM NEW PAINTED TIMBER DOUBLE GLAZED VERTICAL SLIDING SASH WINDOW WITH ASHLAR STONE CILL AND LINTEL NEW PAINTED TIMBER DOUBLE GLAZED DOUBLE DOORS WITH ASHLAR STONE LINTEL NEW PAINTED TIMBER DOOR WITH ASHLAR STONE LINTEL NEW LIQUID ROOFING SYSTEM TO NEW ROOF. BUILD UP TO PROVIDE 30 MINUTE FIRE 11
- 12
- 13
- 14 PROVIDE 30 MINUTE FIRE RESISTANCE