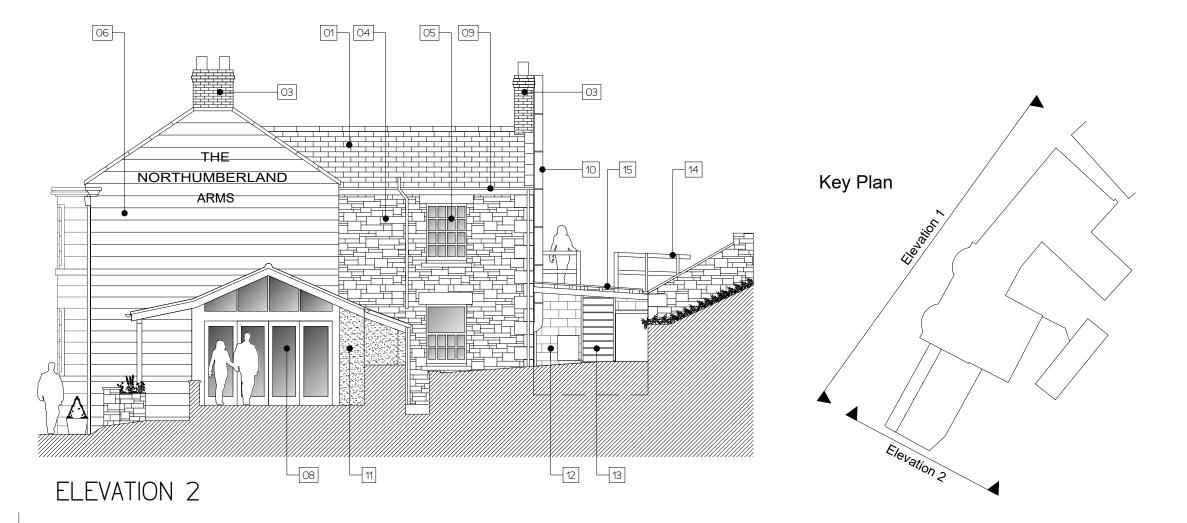

## MATERIALS NOTES

- NATURAL SLATE TO PITCHED ROOF
- STONE CHIMNEY WITH
- TERRACOTTA POTS BRICK CHIMNEY WITH
- TERRACOTTA POTS
- NATURAL STONE RUBBLE WALL WITH NATURAL STONE ASHLAR LINTELS, CILLS AND
- QUOINS WHERE INDICATED SINGLE GLAZED PAINTED
  SASH WINDOWS
- WHITEWASHED STONE
  PATENT GLAZED CANOPY IN
  OAK FRAME
- DOUBLE GLAZED WINDOWS /
- DOORS IN OAK FRAME BLACK PAINTED METAL RAINWATER GOODS
- STEEL FLUE
- THROUGH COLOURED RENDER FAIRFACED CONCRETE BLOCK
- TIMBER STAIRCASE
- TIMBER EDGE GUARDING EXPOSED TIMBER WITH CORRUGATED uPVC SHEET
  - CANOPY
- PEBBLE DASHED RENDER CONCRETE STEPS PAINTED TIMBER DOOR