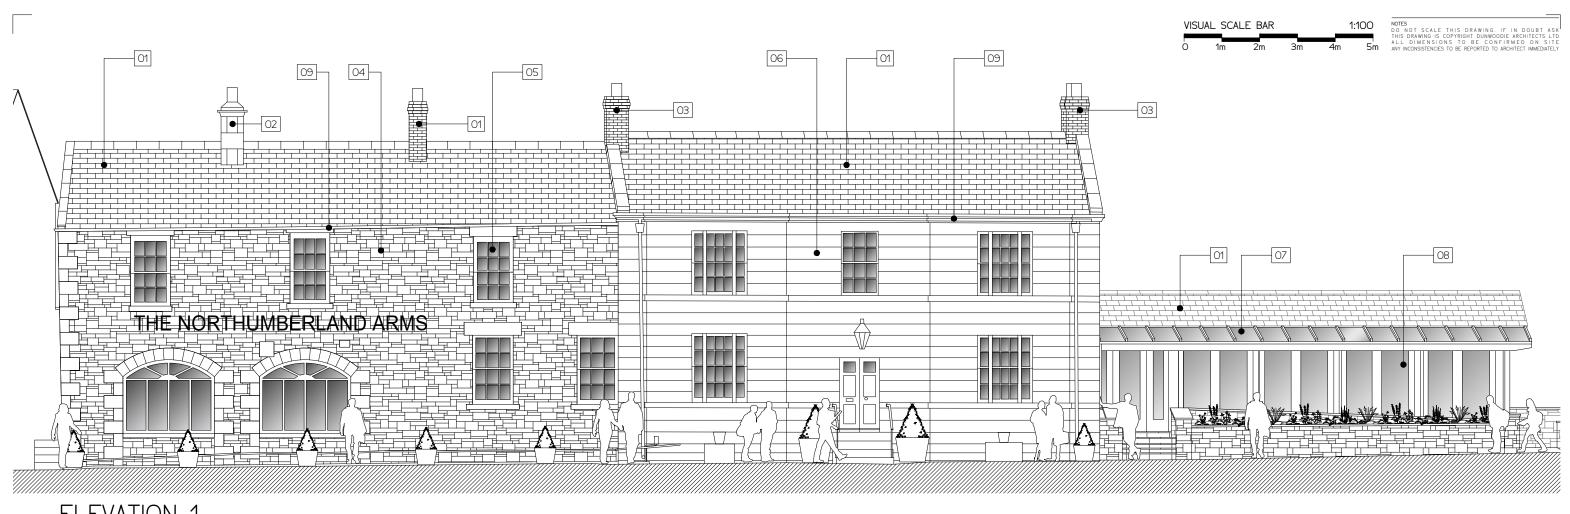

## **ELEVATION 1**

## MATERIALS NOTES

- NATURAL SLATE TO PITCHED ROOF
- STONE CHIMNEY WITH
- TERRACOTTA POTS BRICK CHIMNEY WITH
- TERRACOTTA POTS
- NATURAL STONE RUBBLE WALL WITH NATURAL STONE ASHLAR LINTELS, CILLS AND
- QUOINS WHERE INDICATED SINGLE GLAZED PAINTED
  SASH WINDOWS
- WHITEWASHED STONE
  PATENT GLAZED CANOPY IN
  OAK FRAME
- DOUBLE GLAZED WINDOWS /
- DOORS IN OAK FRAME BLACK PAINTED METAL RAINWATER GOODS
- STEEL FLUE
- THROUGH COLOURED RENDER FAIRFACED CONCRETE BLOCK
- TIMBER STAIRCASE
- TIMBER EDGE GUARDING EXPOSED TIMBER WITH CORRUGATED uPVC SHEET
  - CANOPY
- PEBBLE DASHED RENDER CONCRETE STEPS PAINTED TIMBER DOOR