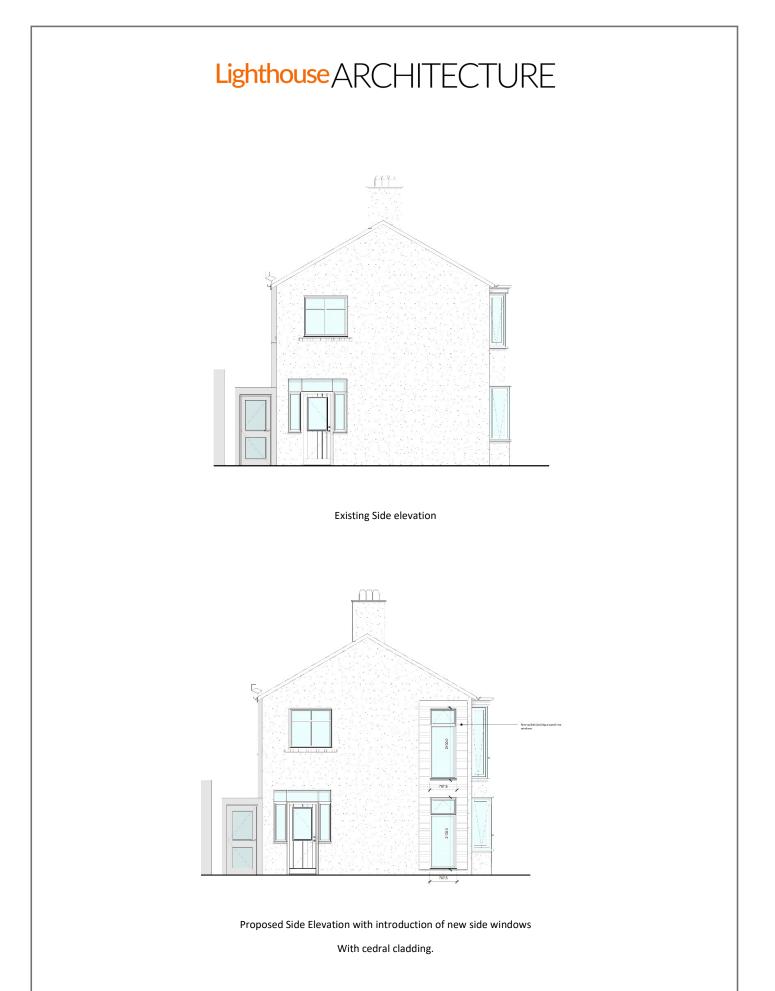

The application relates to minor alterations to the elevations of the building. The design incorporates floor to ceiling windows to front bays and windows to side elevations. The design has been made with the aim of modernising the property to make best use of local context.

Kind Regards

Joe Walton - Architect

ARB - BA hons - MArch - Pgdip

Proposed elevation detailing alterations to existing windows

and installation of new Cedral board in location.