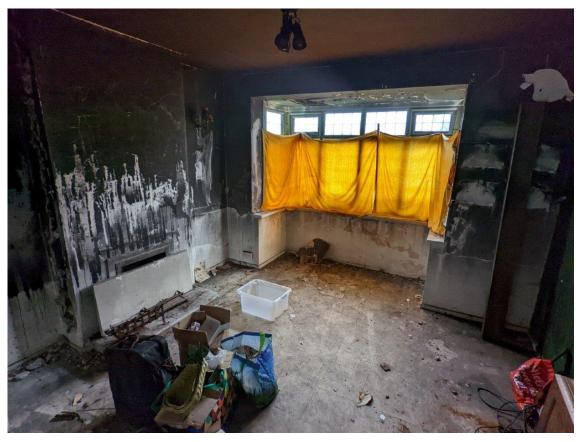

ty in question is located within the Newbiggin by the Sea Conservation area; and is an early 19<sup>th</sup> Century property. The building is situated to the beach frontage – with great views over the local scenery.

The application relates to minor alterations to the elevations of the building. The design incorporates floor to ceiling windows to front bays and windows to side elevations. The design has been made with the aim of modernising the property to make best use of local context.

Kind Regards

Joe Walton - Architect

ARB - BA hons - MArch - Pgdip





Proposed elevation detailing alterations to existing windows

and installation of new Cedral board in location.





## **Lighthouse**ARCHITECTURE

Existing Site photos.





## Lighthouse ARCHITECTURE



# Lighthouse ARCHITECTURE