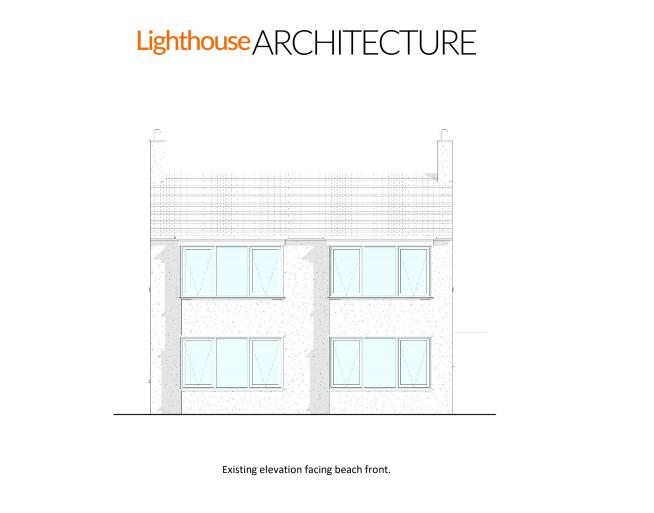

The application relates to minor alterations to the elevations of the building. The design incorporates floor to ceiling windows to front bays and windows to side elevations. The design has been made with the aim of modernising the property to make best use of local context.