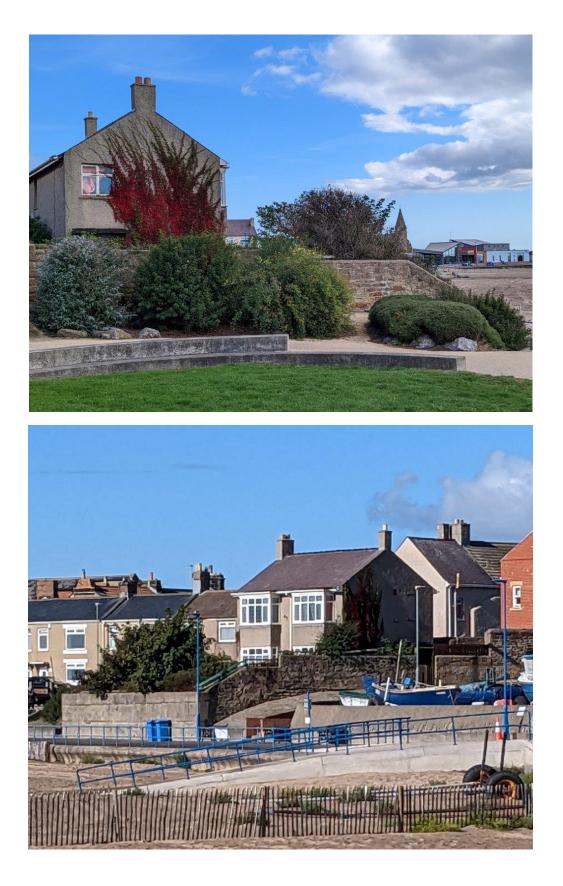

xisting dwelling.

The property in question is located within the Newbiggin by the Sea Conservation area; and is an early 19<sup>th</sup> Century property. The building is situated to the beach frontage – with great views over the local scenery.

The application relates to minor alterations to the elevations of the building. The design incorporates floor to ceiling windows to front bays and windows to side elevations. The design has been made with the aim of modernising the property to make best use of local context.

Kind Regards

Joe Walton - Architect

ARB - BA hons - MArch - Pgdip





Proposed elevation detailing alterations to existing windows

and installation of new Cedral board in location.





## **Lighthouse**ARCHITECTURE

Existing Site photos.





## Lighthouse ARCHITECTURE



# Lighthouse ARCHITECTURE