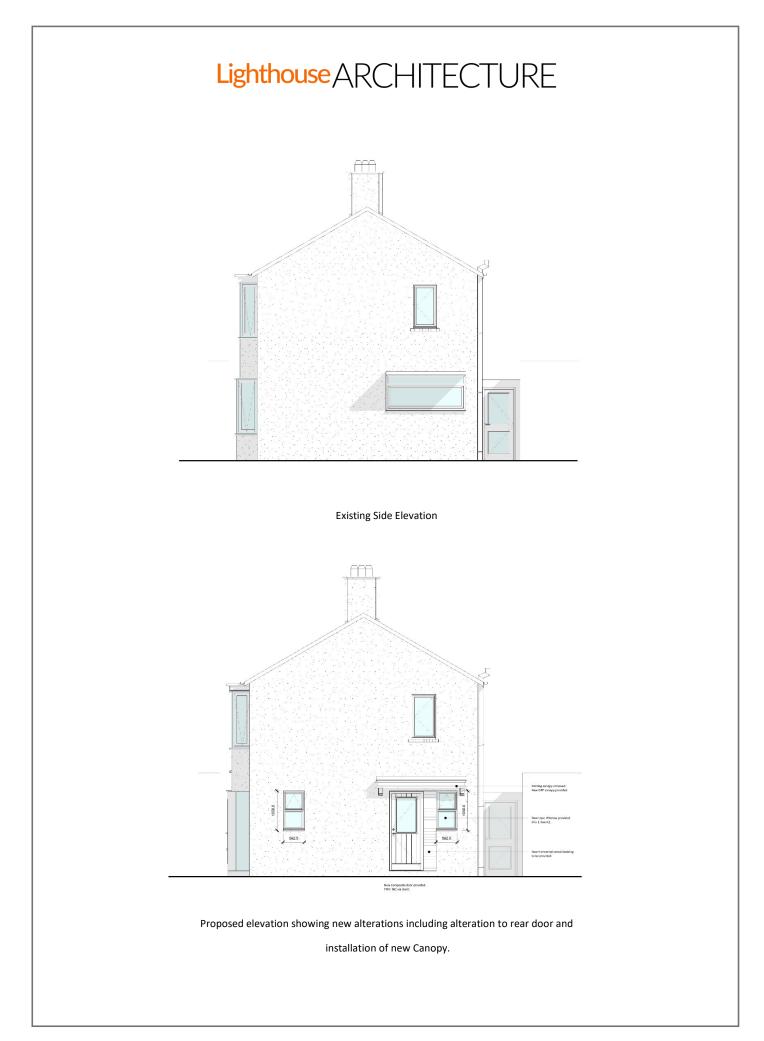

The application relates to minor alterations to the elevations of the building. The design incorporates floor to ceiling windows to front bays and windows to side elevations. The design has been made with the aim of modernising the property to make best use of local context.