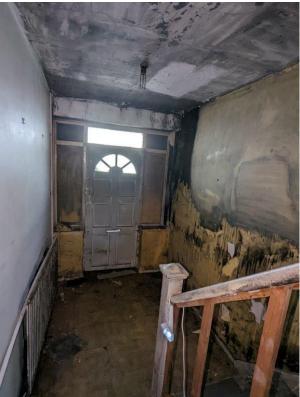

in question is located within the Newbiggin by the Sea Conservation area; and is an early 19<sup>th</sup> Century property. The building is situated to the beach frontage – with great views over the local scenery.

The application relates to minor alterations to the elevations of the building. The design incorporates floor to ceiling windows to front bays and windows to side elevations. The design has been made with the aim of modernising the property to make best use of local context.

Kind Regards

Joe Walton - Architect

ARB - BA hons - MArch - Pgdip





Proposed elevation detailing alterations to existing windows

and installation of new Cedral board in location.





## **Lighthouse**ARCHITECTURE

Existing Site photos.





## Lighthouse ARCHITECTURE



# Lighthouse ARCHITECTURE