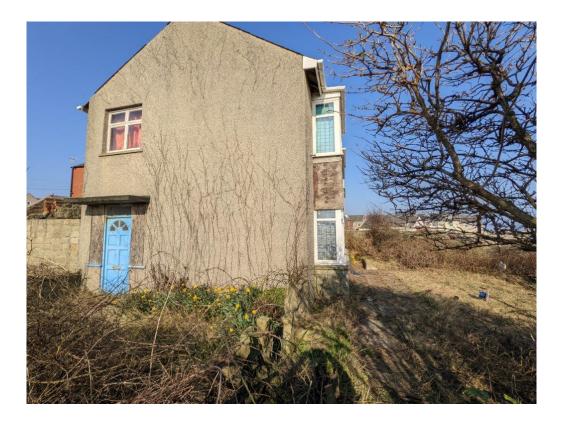

involves alterations to the existing dwelling.

The property in question is located within the Newbiggin by the Sea Conservation area; and is an early 19<sup>th</sup> Century property. The building is situated to the beach frontage – with great views over the local scenery.

The application relates to minor alterations to the elevations of the building. The design incorporates floor to ceiling windows to front bays and windows to side elevations. The design has been made with the aim of modernising the property to make best use of local context.

Kind Regards

Joe Walton - Architect

ARB - BA hons - MArch - Pgdip





Proposed elevation detailing alterations to existing windows

and installation of new Cedral board in location.





## **Lighthouse**ARCHITECTURE

Existing Site photos.





## Lighthouse ARCHITECTURE



# Lighthouse ARCHITECTURE