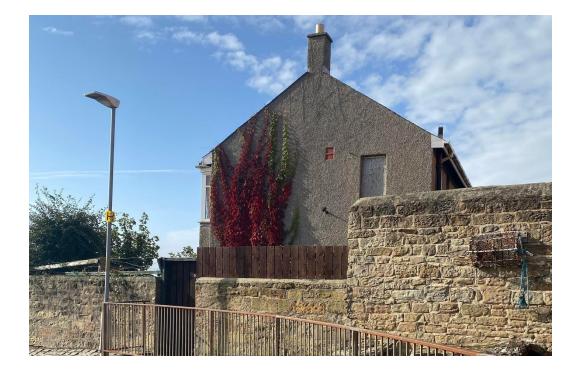

al involves alterations to the existing dwelling.

The property in question is located within the Newbiggin by the Sea Conservation area; and is an early 19<sup>th</sup> Century property. The building is situated to the beach frontage – with great views over the local scenery.

The application relates to minor alterations to the elevations of the building. The design incorporates floor to ceiling windows to front bays and windows to side elevations. The design has been made with the aim of modernising the property to make best use of local context.

Kind Regards

Joe Walton - Architect

ARB - BA hons - MArch - Pgdip





Proposed elevation detailing alterations to existing windows

and installation of new Cedral board in location.





## **Lighthouse**ARCHITECTURE

Existing Site photos.





## Lighthouse ARCHITECTURE



# Lighthouse ARCHITECTURE