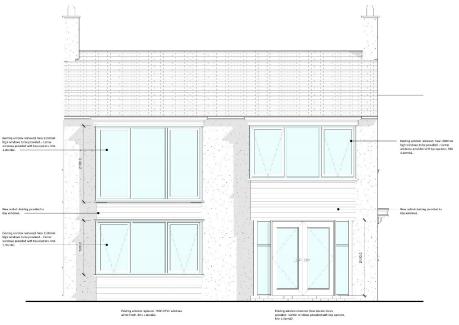

The application relates to minor alterations to the elevations of the building. The design incorporates floor to ceiling windows to front bays and windows to side elevations. The design has been made with the aim of modernising the property to make best use of local context.

Kind Regards

Joe Walton - Architect

ARB - BA hons - MArch - Pgdip

Proposed elevation detailing alterations to existing windows

and installation of new Cedral board in location.