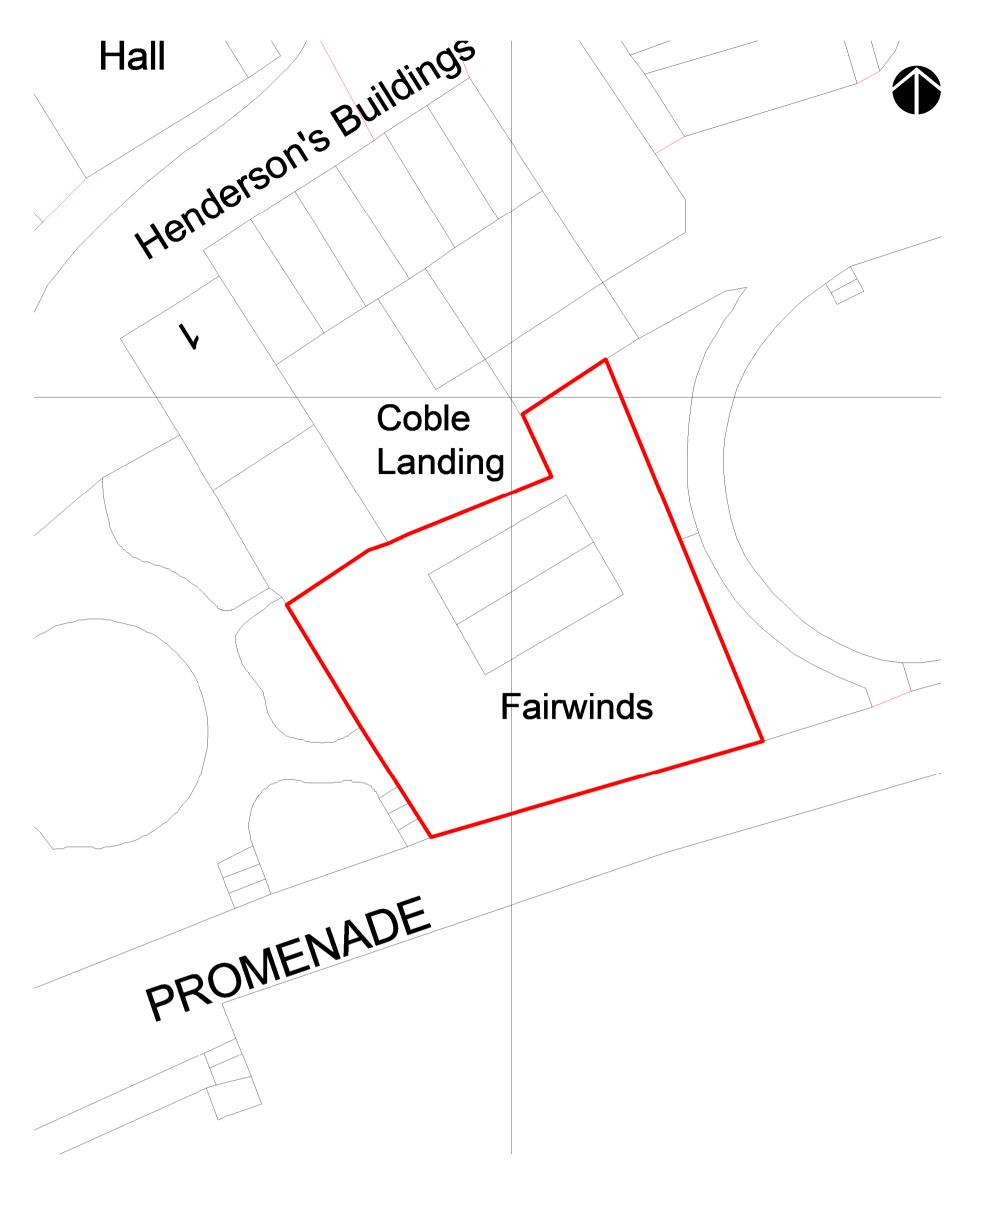

0.1 Proposed Block Plan

DO NOT SCALE FROM DRAWING - WORK TO FIGURED DIMENSIONS ONLY. ALL DIMENSIONS TO BE CHECKED ON SITE PRIOR TO THE EXECUTION OF ANY WORK. FOR THE AVOIDANCE OF DOUBT ALL DIMENSIONS ARE MEASURED TO WALL STRUCTURE AND NOT THE FINISHES UNLESS OTHERWISE STATED.
REPORT ANY DISCREPANCIES TO LHA PRIOR TO WORKS.