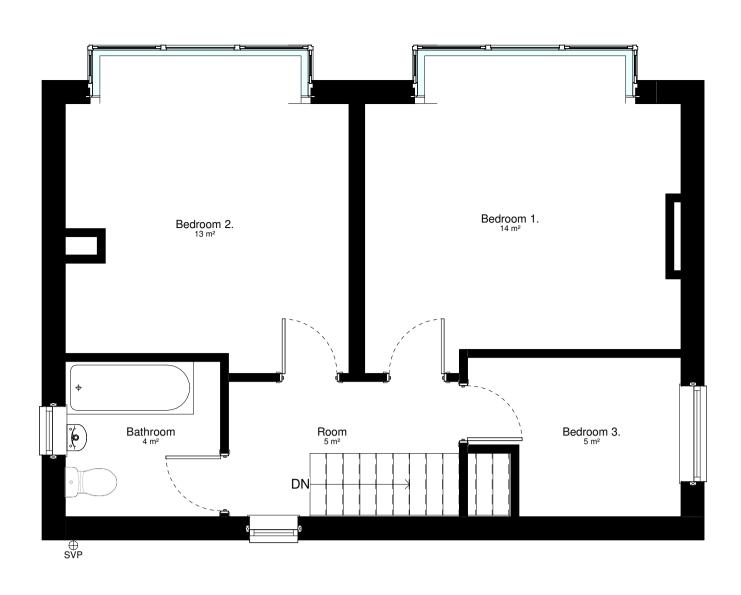

APPROPRIATE, A CDM CO-ORDINATOR.

| LighthouseARCHITECTURE                                                                                                                                      |                             |                                                                         |
|-------------------------------------------------------------------------------------------------------------------------------------------------------------|-----------------------------|-------------------------------------------------------------------------|
| <b>Project</b><br>NE64 6EB Newbiggin-by-the-Sea<br>Fairwinds                                                                                                |                             | Revision<br>Revision Date Drawn By Comments<br>1 9.10.22 JW First Issue |
| <b>Project Title</b><br>100-01 Existing Plans                                                                                                               |                             |                                                                         |
| <b>Status</b><br>PLANNING                                                                                                                                   |                             |                                                                         |
| Drawn By<br>Author                                                                                                                                          | Scale at A1<br>As indicated |                                                                         |
| Date<br>1/12/21                                                                                                                                             |                             |                                                                         |
| A1 SIZE - SCALE AS SHOWN                                                                                                                                    |                             |                                                                         |
| C - THIS DRAWING IS THIS COPYRIGHT OF LHA. NO COPYING OR DISTRIBUTION OF THIS DRAWING OR ANY PART IS PERMITTED WITHOUT PRIOR WRITTEN NOTICE OR PERMISSION.  |                             |                                                                         |
| THE DRAWING IS FOR PLANNING/ BUILDING CONTROL PURPOSES ONLY. ALL DIMENSIONS TO CHECKED ON SITE PRIOR TO COMMENCEMENT OF WORKS AND PRIOR TO ANY MANUFACTURE. |                             |                                                                         |
| ANY DISCREPANCIES TO BE BROUGHT TO THE ATTENTION OF LHA.                                                                                                    |                             |                                                                         |
| Email - lighthousearchitecture@hotmail.com<br>Tel - 07710 046506                                                                                            |                             |                                                                         |