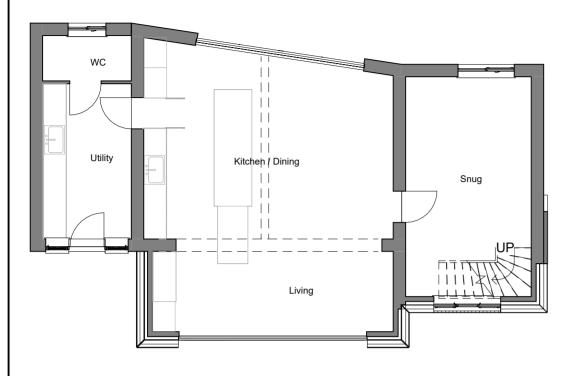

TITLE

Floor and Roof Plans

STAGE Feasibility

|  | PROJECT No.<br>1777 | DRAWING No.<br>A(20)020 | REV.<br>A |
|--|---------------------|-------------------------|-----------|
|  | SCALE<br>1:100@ A3  | DATE<br>October 2022    |           |
|  | DRAWN<br>CS         | CHECKED<br>DM           |           |