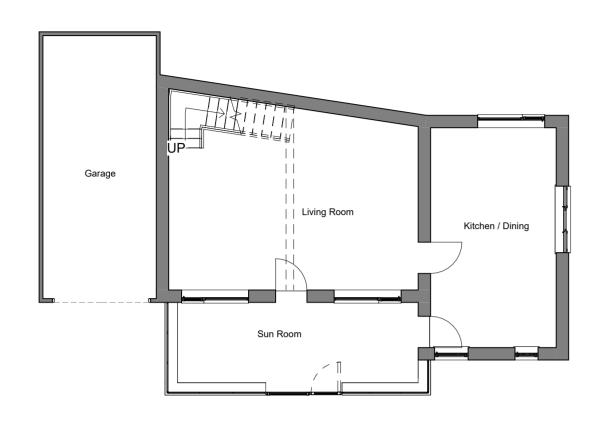

**Existing Ground Floor Plan** 



## Existing First Floor Plan

1 · 100



Existing Roof Plan

1:100

DIMS

ARCHITECTURE

1. Do not scale drawing. If in doubt contact DMS Architecture Ltd
2. All dimensions are in millimetres unless noted otherwise.
3. Not for construction unless stated otherwise.
4. When appropriate, this drawing is to be read in conjunction with project specific Designers Risk Assessments, produced in accordance with requirements of Regulation 13 of the Construction (Design and Management) Regulations 2007.
5. The design shown on this drawing is the property of DMS Architecture Ltd and is not to be used or its contents copied, communicated or disclosed, in whole or in part, except in accordance with a contract, licence or agreement in writing with DMS Architecture Ltd.