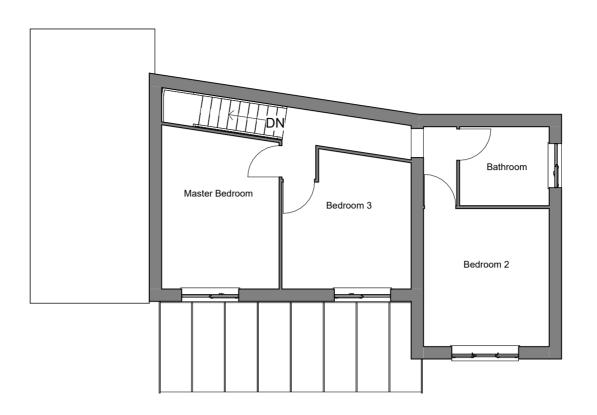

## Existing First Floor Plan

1 · 100

Existing Roof Plan

1:100

DIMS

ARCHITECTURE

1. Do not scale drawing. If in doubt contact DMS Architecture Ltd
2. All dimensions are in millimetres unless noted otherwise.
3. Not for construction unless stated otherwise.
4. When appropriate, this drawing is to be read in conjunction with project specific Designers Risk Assessments, produced in accordance with requirements of Regulation 13 of the Construction (Design and Management) Regulations 2007.
5. The design shown on this drawing is the property of DMS Architecture Ltd and is not to be used or its contents copied, communicated or disclosed, in whole or in part, except in accordance with a contract, licence or agreement in writing with DMS Architecture Ltd.