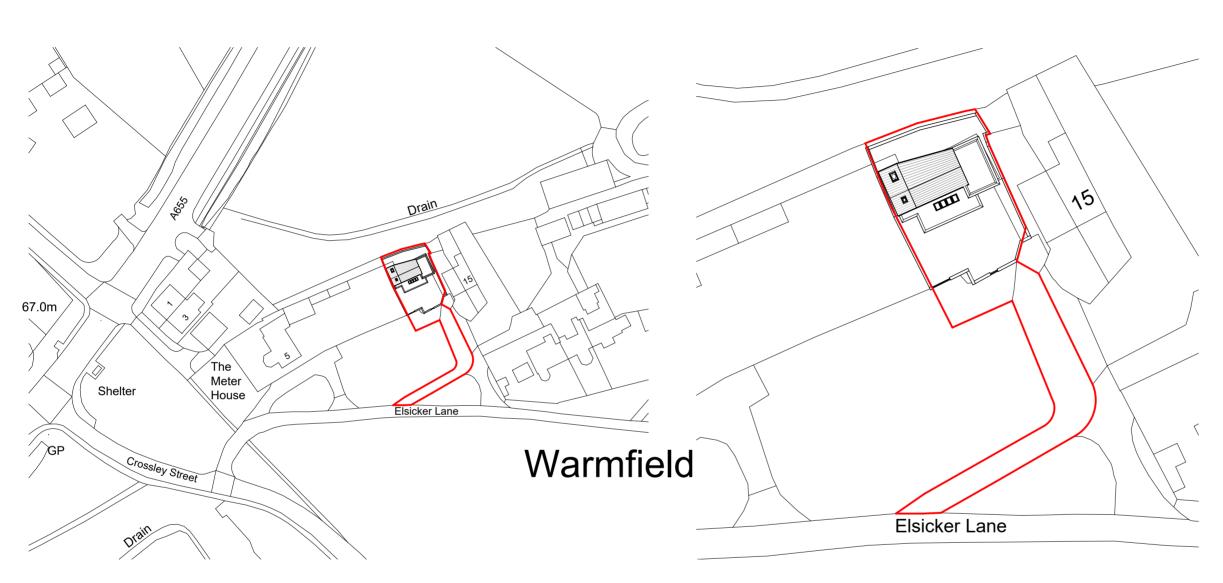

Proposed Site Location Plan

0 12.5 25 62.5m

SCALE 1: 1250

Proposed Site Block Plan

25m SCALE 1:500

- 1. Do not scale drawing. If in doubt contact DMS Architecture Ltd
  2. All dimensions are in millimetres unless noted otherwise.
  3. Not for construction unless stated otherwise.
  4. When appropriate, this drawing is to be read in conjunction with project specific Designers Risk Assessments, produced in accordance with requirements of Regulation 13 of the Construction (Design and Management) Regulations 2007.
  5. The design shown on this drawing is the property of DMS Architecture Ltd and is not to be used or its contents copied, communicated or disclosed, in whole or in part, except in accordance with a contract, licence or agreement in writing with DMS Architecture Ltd.

## PROJECT

11 Elslicker Lane Warmfield Wakefield

Proposed Site Location and Block Plan

| STAGE       |  |  |
|-------------|--|--|
| Feasibility |  |  |

| 1 Guolbinty      |                    |      |  |
|------------------|--------------------|------|--|
| PROJECT No.      | DRAWING No.        | REV. |  |
| 1777             | A(10)002           |      |  |
| SCALE            | DATE               |      |  |
| As indicated@ A3 | Dec 2022           |      |  |
| DRAWN<br>CS      | CHECKED<br>Checker |      |  |