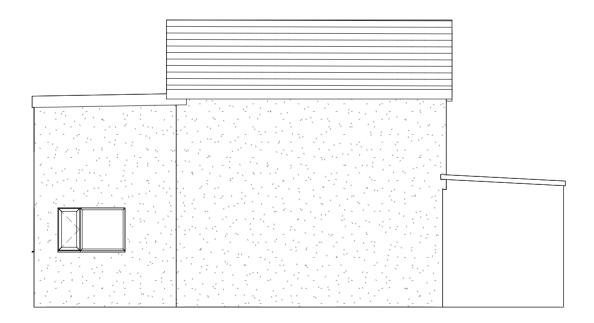

## Front Elevation Existing

1:100

Side Elevation Existing

1 · 100

Rear Elevation Existing

1:100

Side Elevation Existing

1:100