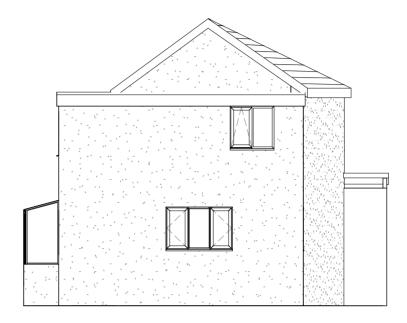

## Front Elevation Existing

1:100

Side Elevation Existing

1 · 100

Rear Elevation Existing

1:100

Side Elevation Existing

1:100