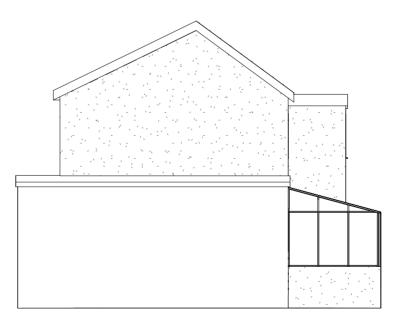

## Front Elevation Existing

1:100

Side Elevation Existing

1 · 100

Rear Elevation Existing

1:100

Side Elevation Existing

1:100