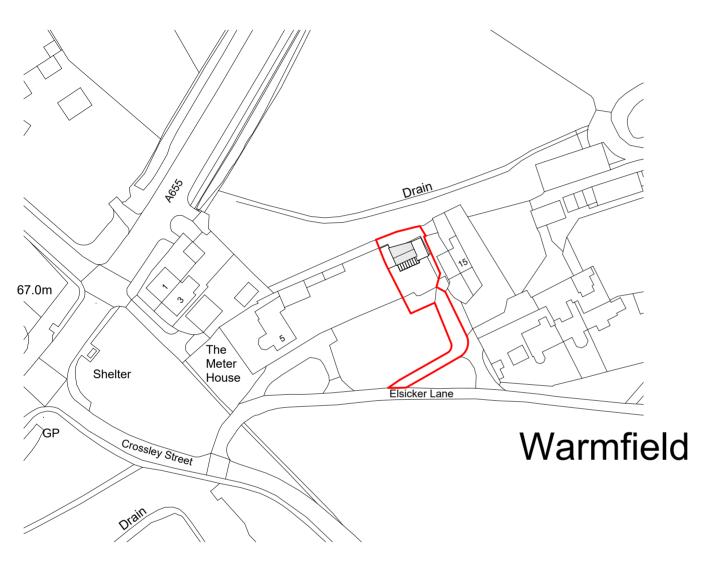

Elsicker Lane

25m SCALE 1:500

- **Existing Site Location Plan**
- 1:1250

62.5m

0 12.5 25

SCALE 1: 1250

1. Do not scale drawing. If in doubt contact DMS Architecture Ltd
2. All dimensions are in millimetres unless noted otherwise.
3. Not for construction unless stated otherwise.
4. When appropriate, this drawing is to be read in conjunction with project specific Designers Risk Assessments, produced in accordance with requirements of Regulation 13 of the Construction (Design and Management) Regulations 2007.
5. The design shown on this drawing is the property of DMS Architecture Ltd and is not to be used or its contents copied, communicated or disclosed, in whole or in part, except in accordance with a contract, licence or agreement in writing with DMS Architecture Ltd.

## PROJECT

11 Elslicker Lane Warmfield Wakefield

Existing Site Location Plan

STAGE Feasibility

| ı | PROJECT No.      | DRAWING No.   | REV. |
|---|------------------|---------------|------|
|   | 1777             | A(10)001      |      |
|   | SCALE            | DATE          |      |
|   | As indicated@ A3 | December 2022 |      |
| Ī | DRAWN            | CHECKED       |      |
|   | CS               |               |      |