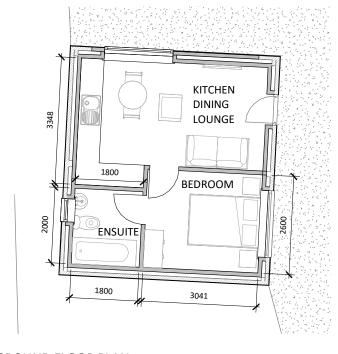

**GROUND FLOOR PLAN** SCALE 1:100@A3

**ROOF PLAN** SCALE 1:100@A3

FRONT ELEVATION SCALE 1:100@A3

SIDE ELEVATION I SCALE 1:100@A3

**REAR ELEVATION** SCALE 1:100@A3

SIDE ELEVATION II SCALE 1:100@A3

This drawing (or any part thereof) may not be copied, transmitted or disclosed to any third party or unauthorized person without the prior written permission of Future3Architecture This drawing is to be read in conjunction with all other relevant drawings prepared by consultants and subcontractors. Do not scale from this drawing. Work only to printed dimensions. Report any discrepancies to the Architect or representatives thereof.