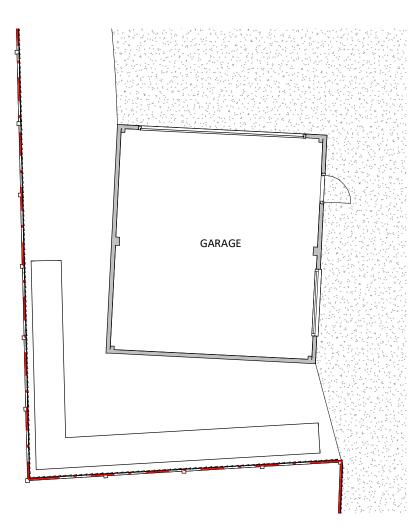

|   | FUTURE 3                                                                                                  |          |     |
|---|-----------------------------------------------------------------------------------------------------------|----------|-----|
|   | ARCHITECTURE                                                                                              |          |     |
| _ | Contact:<br>07919222347<br>hello@future3.co.uk<br>155 Score Lane, Liverpool, L16 5EE<br>www.future3.co.uk |          |     |
|   | PROJECT                                                                                                   |          |     |
|   | Holly Lodge<br>Old Prescot Close                                                                          |          |     |
|   | L31 1JH                                                                                                   |          |     |
|   | PROJECT N <sup>O</sup>                                                                                    | 22027    |     |
|   | CLIENT                                                                                                    |          |     |
|   | Bob & Julie Doherty                                                                                       |          |     |
|   | DRAWING<br>Existing plan, elevations & 3D                                                                 |          |     |
|   | STATUS                                                                                                    |          |     |
|   | SCALE (@ A3)                                                                                              | 1:100    |     |
|   | DRAWN BY                                                                                                  | LL       |     |
|   | DATE                                                                                                      | 05.07.22 |     |
|   | DRAWING NUM                                                                                               | 1BER     | REV |
|   | 22027 - 02                                                                                                |          | А   |
|   |                                                                                                           |          |     |