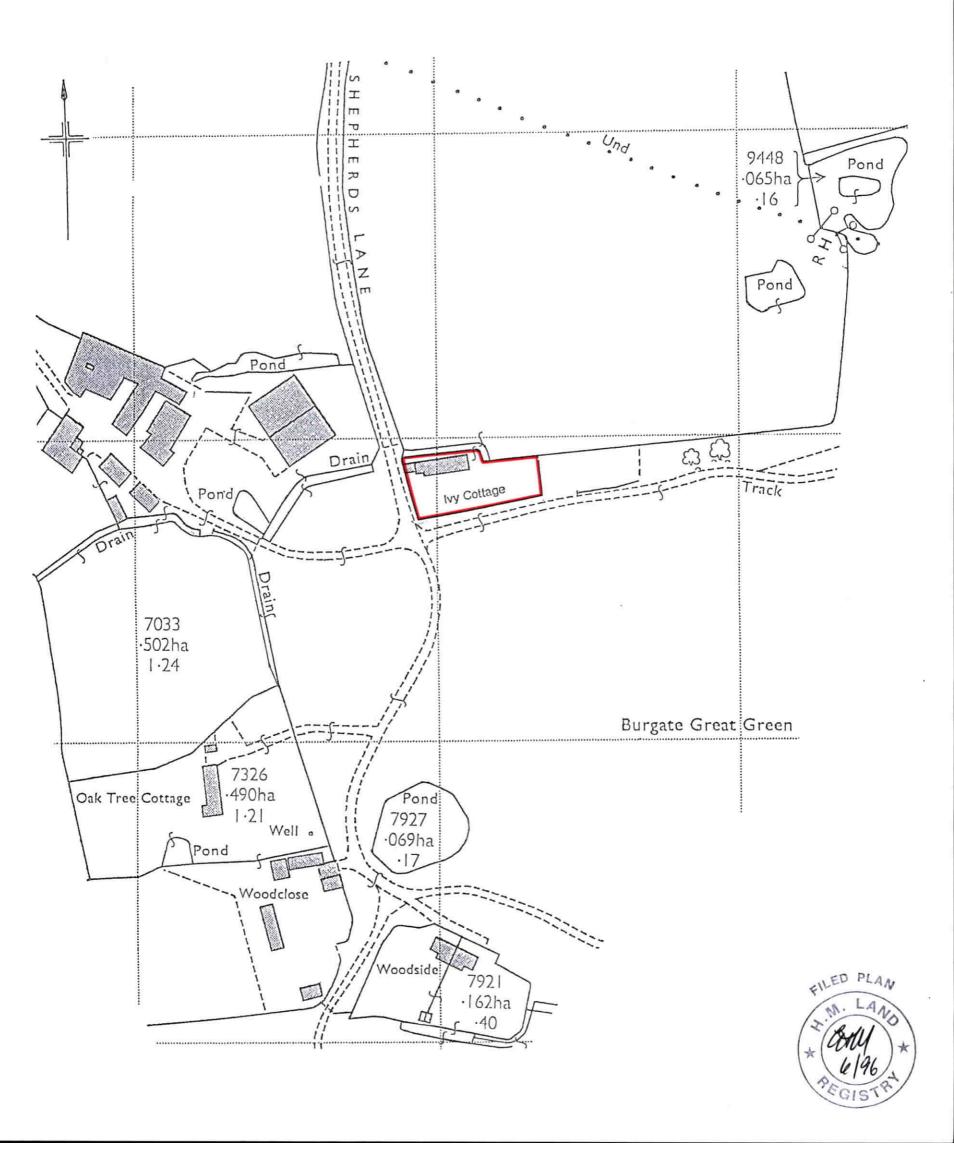

## H.M. LAND REGISTRY

TITLE NUMBER

SK158754

ORDNANCE SURVEY PLAN REFERENCE

TM0776

Scale
1/1250 Enlarged from 1/2500

COUNTY SUFFOLK

DISTRICT MID SUFFOLK