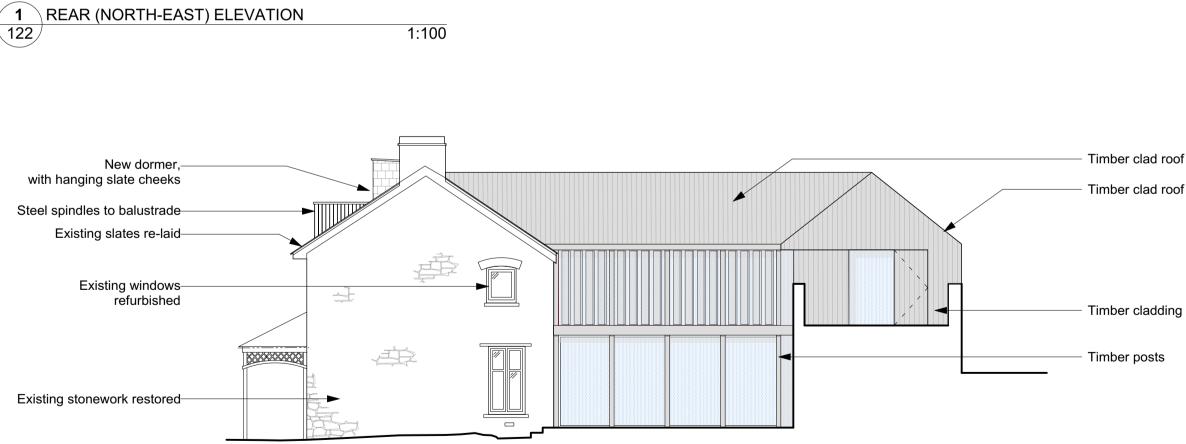

## ARCHITECTS NAGAN JOHNSON 2 Pontypool Place London SE1 80F 1 studio@naganjohnson

| PROJECT CODE | PLANNNG<br>PROJECT ADDRESS<br>Dol - Y - Ffin                                | G<br>clent                         | DATE<br>Nov 2022                    |
|--------------|-----------------------------------------------------------------------------|------------------------------------|-------------------------------------|
| 122 REV.     | REV. DRAWING TITLE<br>As Proposed,<br>North-East &<br>South-East Elevations | PROJECT CONTACT<br>Michael Johnson | SCALE AT A1<br>SCALE AT A3<br>1:100 |