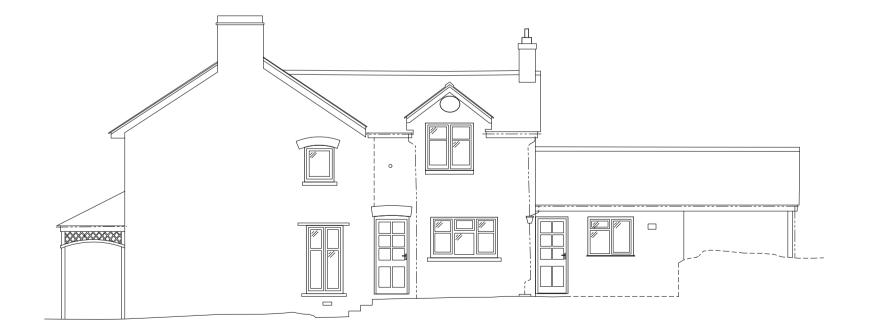

1 REAR (NORTH-EAST) ELEVATION
022 1:100

2 SIDE (SOUTH-EAST) ELEVATION 1:100

NOT

Do not scale off this drawing.

Any errors or omissions to be reported to NAGANJOHNSON ARCHITECTS immediately.

This drawing and design is the copyright of NAGANJOHNSON ARCHITECTS and is not to be used for any purpose without their consent.