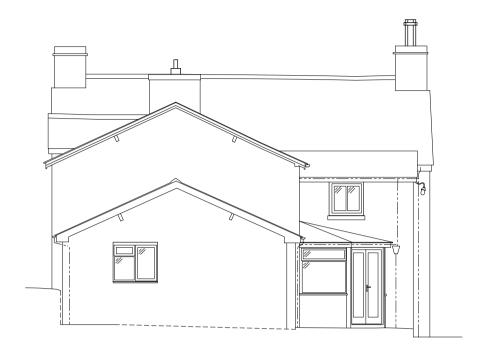

1 REAR (NORTH-EAST) ELEVATION
022 1:100

2 SIDE (SOUTH-EAST) ELEVATION 1:100

NOT

Do not scale off this drawing.

Any errors or omissions to be reported to NAGANJOHNSON ARCHITECTS immediately.

This drawing and design is the copyright of NAGANJOHNSON ARCHITECTS and is not to be used for any purpose without their consent.