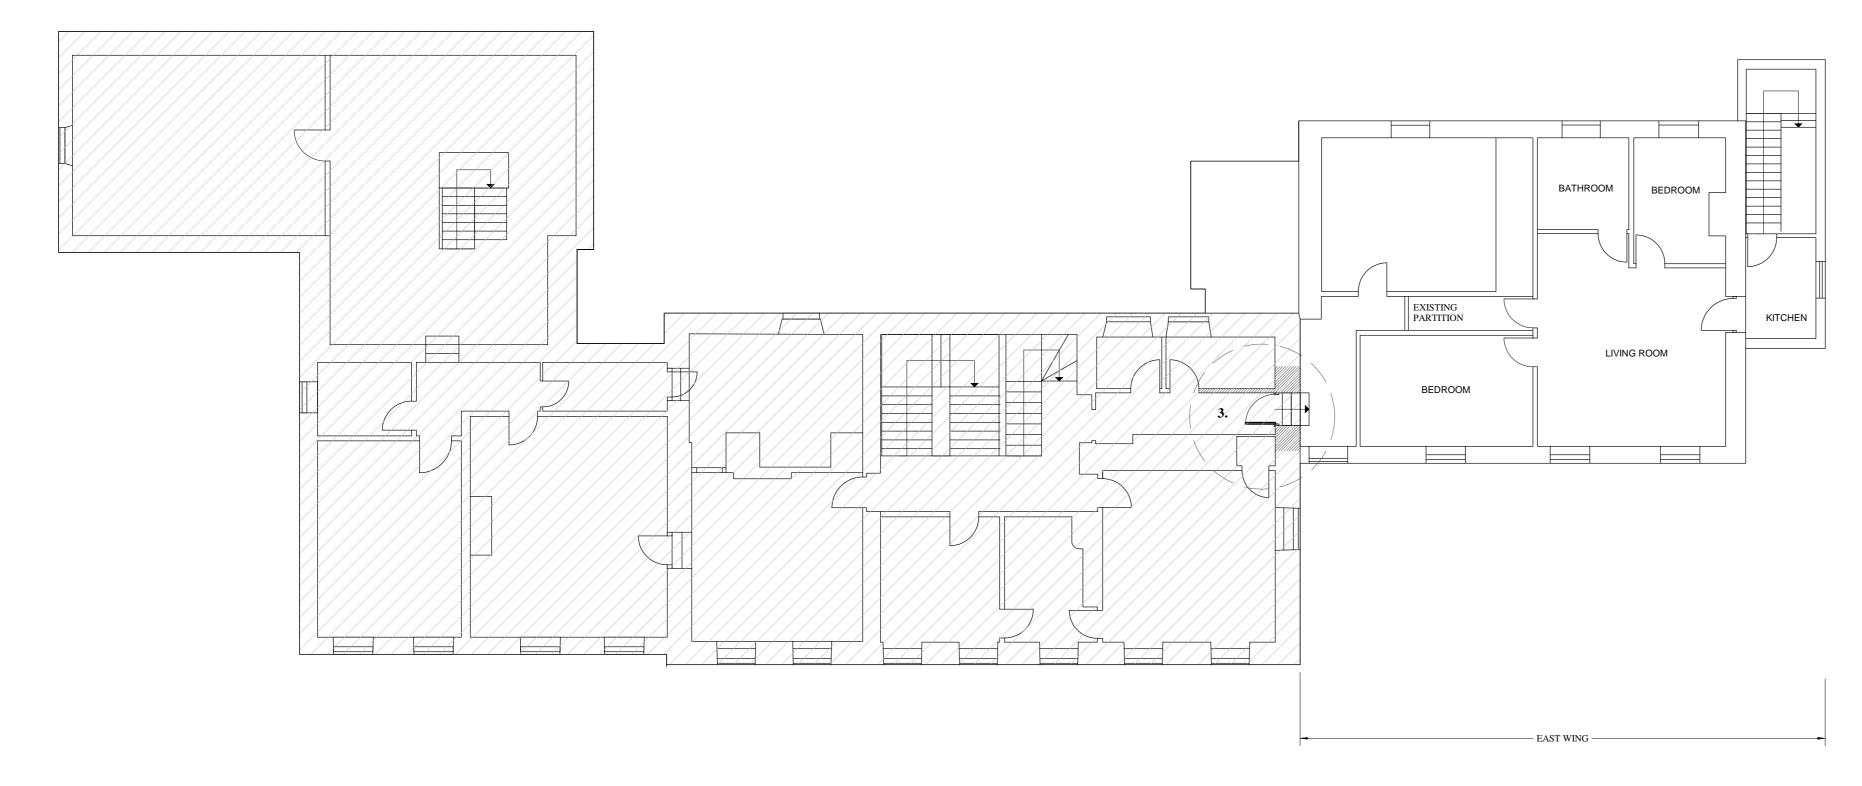

EXISTING GROUND FLOOR THE OLD ONE HUNDRED AND ITS EAST WING 1:100

EXISTING FIRST FLOOR THE OLD ONE HUNDRED AND ITS EAST WING 1:100

9 1000 2000

| M/S KENNEDY                                                    | <b>Drawing number</b><br>KENNEDY081122E | Drawing title                             | Drawing produced by<br>Adrian Forber Plan Drawing Service<br>0117 9491826                                                                                                                                    |
|----------------------------------------------------------------|-----------------------------------------|-------------------------------------------|--------------------------------------------------------------------------------------------------------------------------------------------------------------------------------------------------------------|
| Location:                                                      | Date:                                   | EAST WING EXISTING                        | Copyright 2022, Adrian Forber Plan Drawing Services                                                                                                                                                          |
| THE OLD HUNDRED<br>ACTON TURVILLE ROAD<br>TORMARTON<br>GL9 1JB | 08 NOVEMBER 2022<br>Scale:<br>1:100     | LAYOUTS<br>AS APPROVED<br>BY P22/01404/LB | These drawings are shown true to stated scales however Adrian Forber Plan Drawing Services cannot accept responsibility for errors made by others in scaling from this drawing. Not intended as working draw |