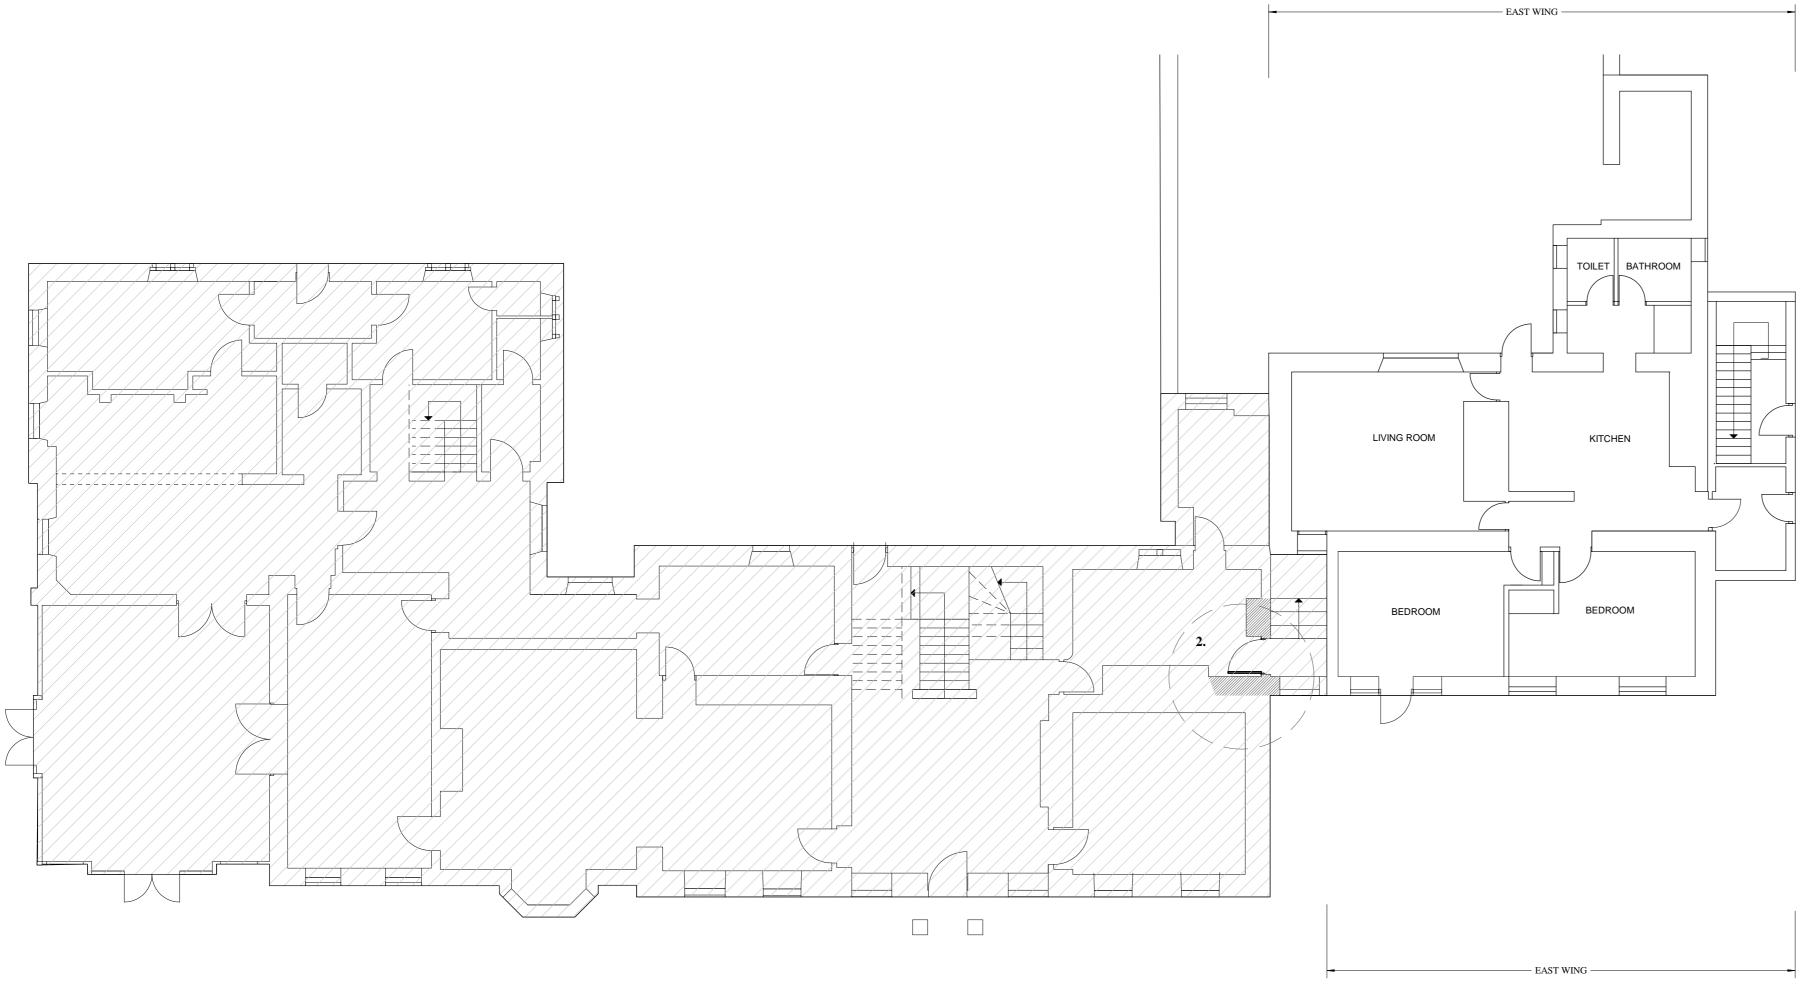

EXISTING GROUND FLOOR THE OLD ONE HUNDRED AND ITS EAST WING 1:100

EXISTING FIRST FLOOR THE OLD ONE HUNDRED AND ITS EAST WING 1:100

9 1000 2000

| M/S KENNEDY                                                    | <b>Drawing number</b><br>KENNEDY081122E | Drawing title                             | Drawing produced by<br>Adrian Forber Plan Drawing Service<br>0117 9491826                                                                                                                                    |
|----------------------------------------------------------------|-----------------------------------------|-------------------------------------------|--------------------------------------------------------------------------------------------------------------------------------------------------------------------------------------------------------------|
| Location:                                                      | Date:                                   | EAST WING EXISTING                        | Copyright 2022, Adrian Forber Plan Drawing Services                                                                                                                                                          |
| THE OLD HUNDRED<br>ACTON TURVILLE ROAD<br>TORMARTON<br>GL9 1JB | 08 NOVEMBER 2022<br>Scale:<br>1:100     | LAYOUTS<br>AS APPROVED<br>BY P22/01404/LB | These drawings are shown true to stated scales however Adrian Forber Plan Drawing Services cannot accept responsibility for errors made by others in scaling from this drawing. Not intended as working draw |