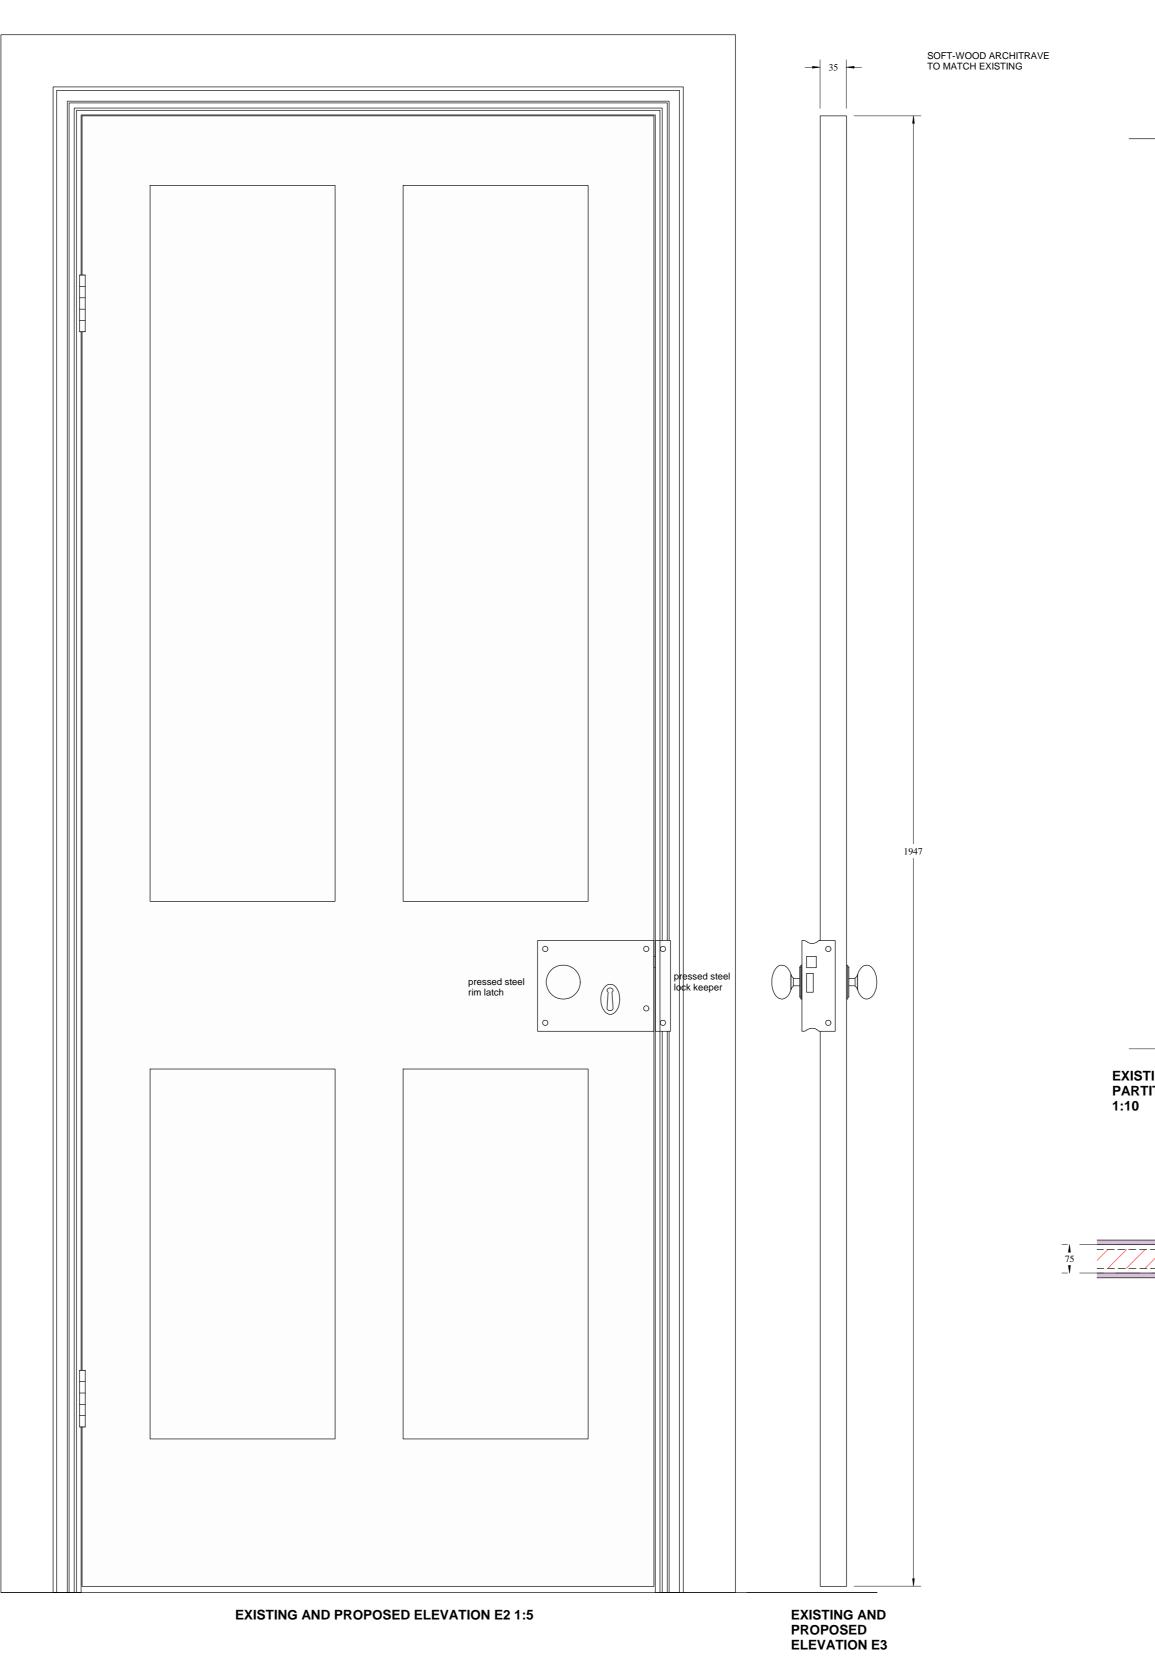

EXISTING AND PROPOSED HORIZONTAL SECTION/PLAN 1:5

EXISTING AND PROPOSED PARTITION VERTICAL SECTION

EXISTING AND PROPOSED PARTITION HORIZONTAL SECTION/PLAN 1:10

| M/S KENNEDY                                                                 | Drawing number<br>KENNEDY 221122DD               | Drawing title                      | Drawing produced by<br>Adrian Forber Plan Drawing Service<br>0117 9491826                                                                                                                                                                                                        |
|-----------------------------------------------------------------------------|--------------------------------------------------|------------------------------------|----------------------------------------------------------------------------------------------------------------------------------------------------------------------------------------------------------------------------------------------------------------------------------|
| Location:<br>THE OLD HUNDRED<br>ACTON TURVILLE ROAD<br>TORMARTON<br>GL9 1JB | Date:<br>08 NOVEMBER 2022<br>Scale:<br>1:5, 1:10 | DOOR AND<br>PARTITION<br>DETAILS 2 | Copyright 2022, Adrian Forber Plan Drawing Services<br>These drawings are shown true to stated scales<br>however Adrian Forber Plan Drawing Services cannot<br>accept responsibility for errors made by others in<br>scaling from this drawing. Not intended as working drawing. |
|                                                                             | Revisions:                                       |                                    |                                                                                                                                                                                                                                                                                  |