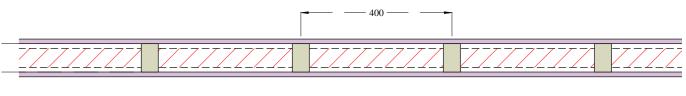

EXISTING AND PROPOSED HORIZONTAL SECTION/PLAN 1:5

EXISTING AND PROPOSED PARTITION VERTICAL SECTION

EXISTING AND PROPOSED PARTITION HORIZONTAL SECTION/PLAN 1:10

| M/S KENNEDY                                                                 | Drawing number<br>KENNEDY 221122DD               | Drawing title                      | Drawing produced by<br>Adrian Forber Plan Drawing Service<br>0117 9491826                                                                                                                                                                                                        |
|-----------------------------------------------------------------------------|--------------------------------------------------|------------------------------------|----------------------------------------------------------------------------------------------------------------------------------------------------------------------------------------------------------------------------------------------------------------------------------|
| Location:<br>THE OLD HUNDRED<br>ACTON TURVILLE ROAD<br>TORMARTON<br>GL9 1JB | Date:<br>08 NOVEMBER 2022<br>Scale:<br>1:5, 1:10 | DOOR AND<br>PARTITION<br>DETAILS 2 | Copyright 2022, Adrian Forber Plan Drawing Services<br>These drawings are shown true to stated scales<br>however Adrian Forber Plan Drawing Services cannot<br>accept responsibility for errors made by others in<br>scaling from this drawing. Not intended as working drawing. |
|                                                                             | Revisions:                                       |                                    |                                                                                                                                                                                                                                                                                  |