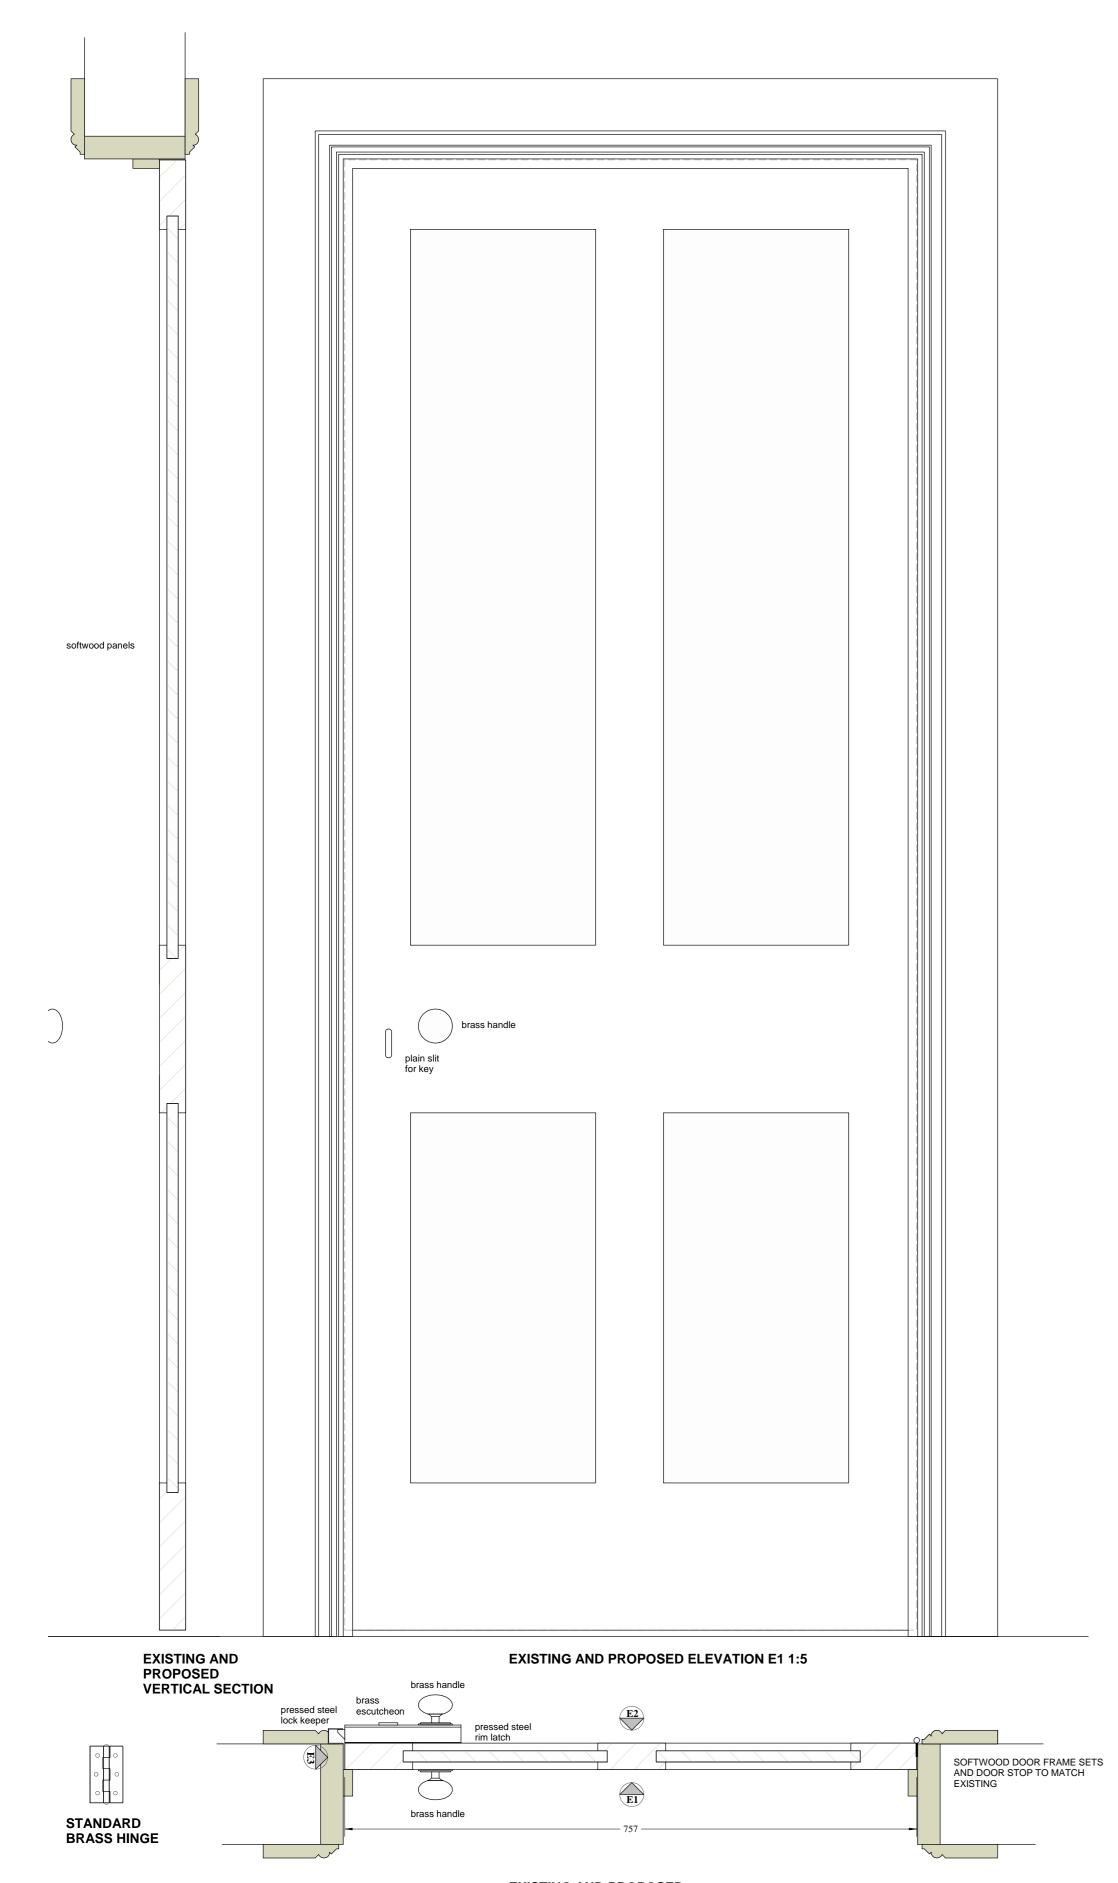

EXISTING AND PROPOSED HORIZONTAL SECTION/PLAN 1:5

EXISTING AND PROPOSED PARTITION VERTICAL SECTION

EXISTING AND PROPOSED PARTITION HORIZONTAL SECTION/PLAN 1:10

| M/S KENNEDY                                                                 | Drawing number<br>KENNEDY 221122DD               | Drawing title                      | Drawing produced by<br>Adrian Forber Plan Drawing Service<br>0117 9491826                                                                                                                                                                                                        |
|-----------------------------------------------------------------------------|--------------------------------------------------|------------------------------------|----------------------------------------------------------------------------------------------------------------------------------------------------------------------------------------------------------------------------------------------------------------------------------|
| Location:<br>THE OLD HUNDRED<br>ACTON TURVILLE ROAD<br>TORMARTON<br>GL9 1JB | Date:<br>08 NOVEMBER 2022<br>Scale:<br>1:5, 1:10 | DOOR AND<br>PARTITION<br>DETAILS 2 | Copyright 2022, Adrian Forber Plan Drawing Services<br>These drawings are shown true to stated scales<br>however Adrian Forber Plan Drawing Services cannot<br>accept responsibility for errors made by others in<br>scaling from this drawing. Not intended as working drawing. |
|                                                                             | Revisions:                                       |                                    |                                                                                                                                                                                                                                                                                  |