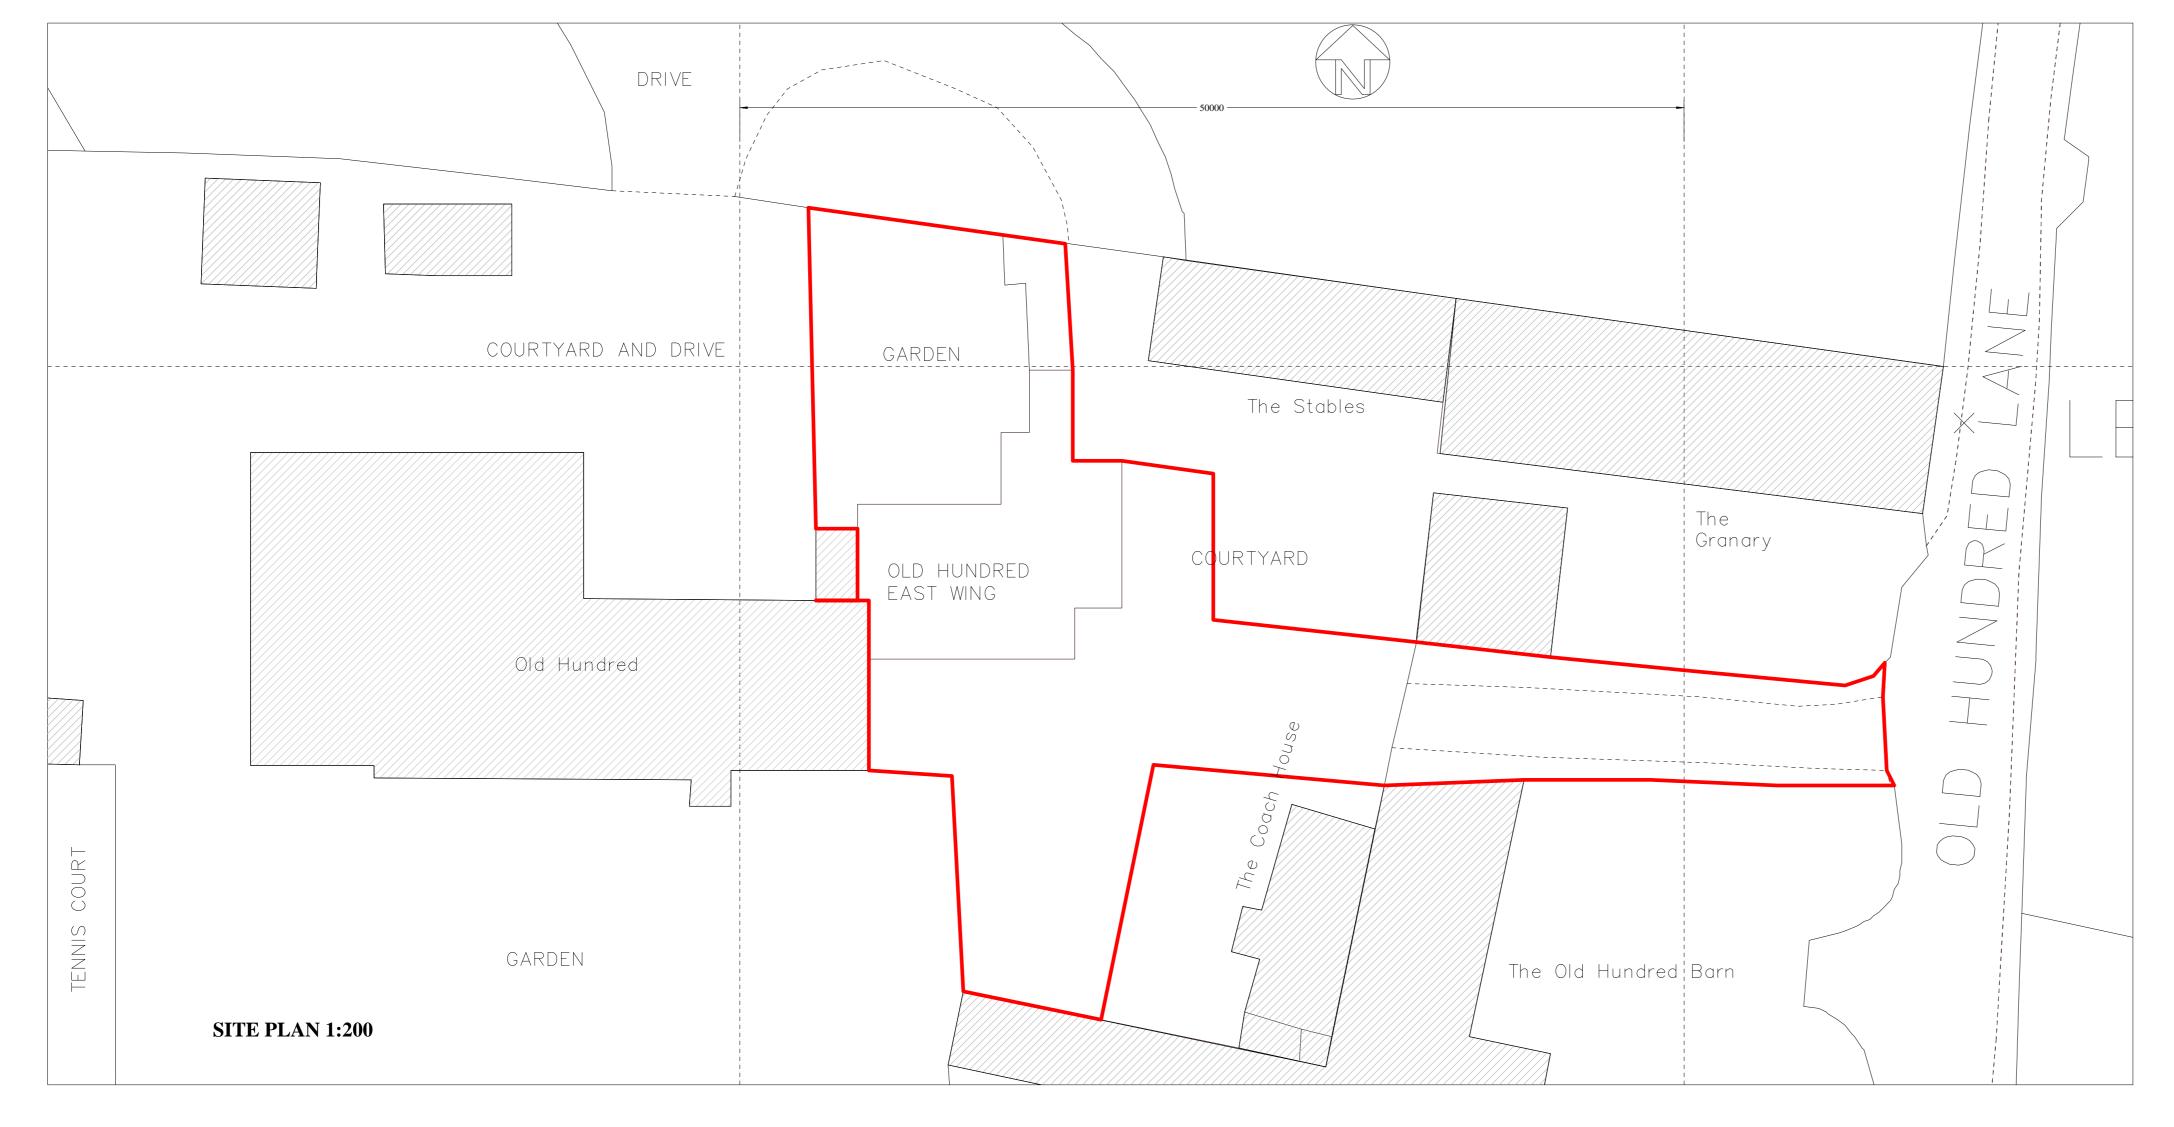

## ORDNANCE SURVEY LOCATION PLAN 1:2500

| SCALE PRINT A1 - 1:200  0 2000 4000 | M/S KENNEDY                                                     | Drawing number<br>KENNEDY081122SOS           | Drawing title              | Drawing produced by<br>Adrian Forber Plan Drawing Service<br>0117 9491826                                                                                                                                                                                 |
|-------------------------------------|-----------------------------------------------------------------|----------------------------------------------|----------------------------|-----------------------------------------------------------------------------------------------------------------------------------------------------------------------------------------------------------------------------------------------------------|
|                                     | Location: THE OLD HUNDRED ACTON TURVILLE ROAD TORMARTON GL9 1JB | Date:<br>08 NOVEMBER 2022<br>Scale:<br>1:200 | SITE AND<br>LOCATION PLANS | Copyright 2022, Adrian Forber Plan Drawing Services These drawings are shown true to stated scales however Adrian Forber Plan Drawing Services canr accept responsibility for errors made by others in scaling from this drawing. Not intended as working |