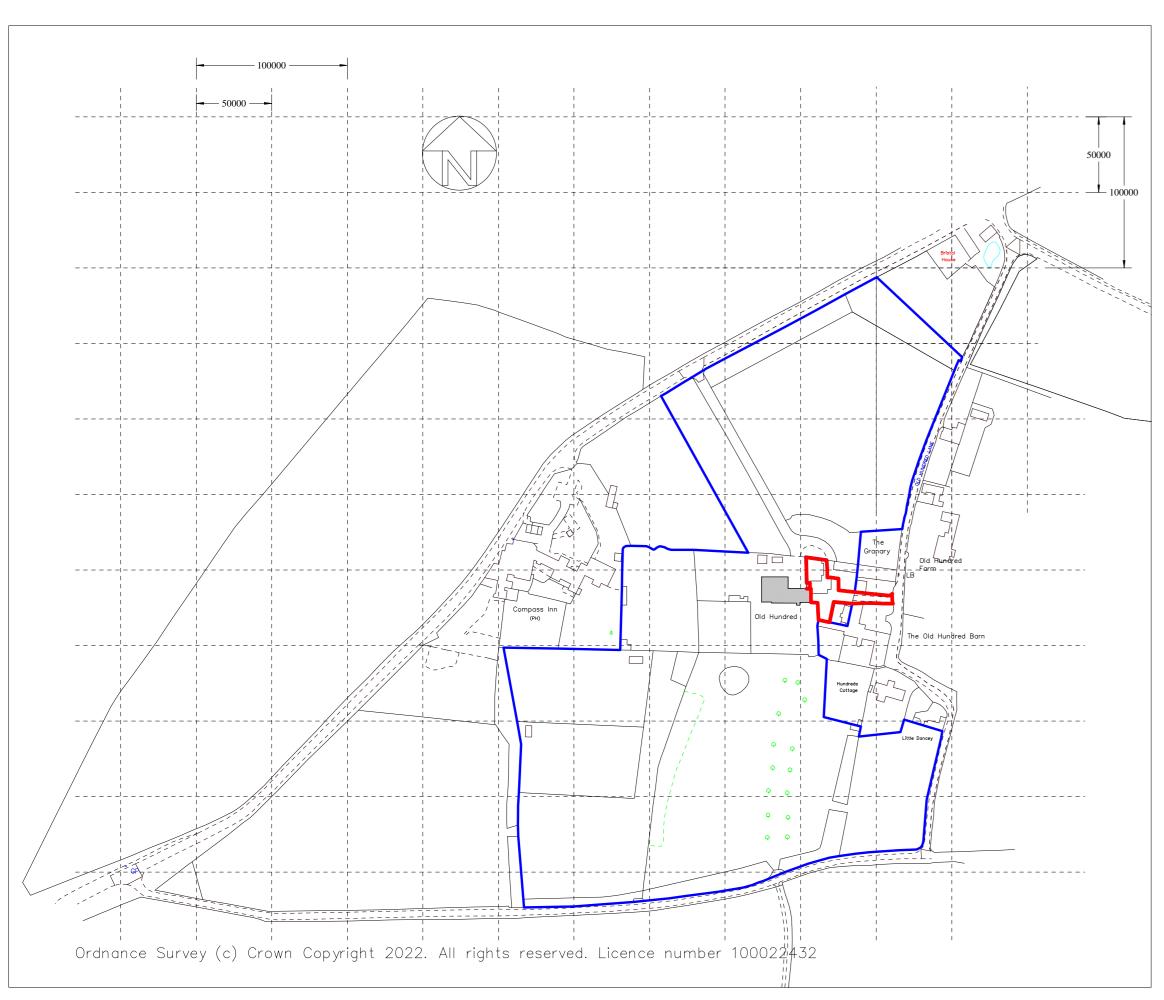

## ORDNANCE SURVEY LOCATION PLAN 1:2500

| SCALE PRINT A1 - 1:200  0 2000 4000 | M/S KENNEDY                                                     | Drawing number<br>KENNEDY081122SOS           | Drawing title              | Drawing produced by<br>Adrian Forber Plan Drawing Service<br>0117 9491826                                                                                                                                                                                 |
|-------------------------------------|-----------------------------------------------------------------|----------------------------------------------|----------------------------|-----------------------------------------------------------------------------------------------------------------------------------------------------------------------------------------------------------------------------------------------------------|
|                                     | Location: THE OLD HUNDRED ACTON TURVILLE ROAD TORMARTON GL9 1JB | Date:<br>08 NOVEMBER 2022<br>Scale:<br>1:200 | SITE AND<br>LOCATION PLANS | Copyright 2022, Adrian Forber Plan Drawing Services These drawings are shown true to stated scales however Adrian Forber Plan Drawing Services canr accept responsibility for errors made by others in scaling from this drawing. Not intended as working |