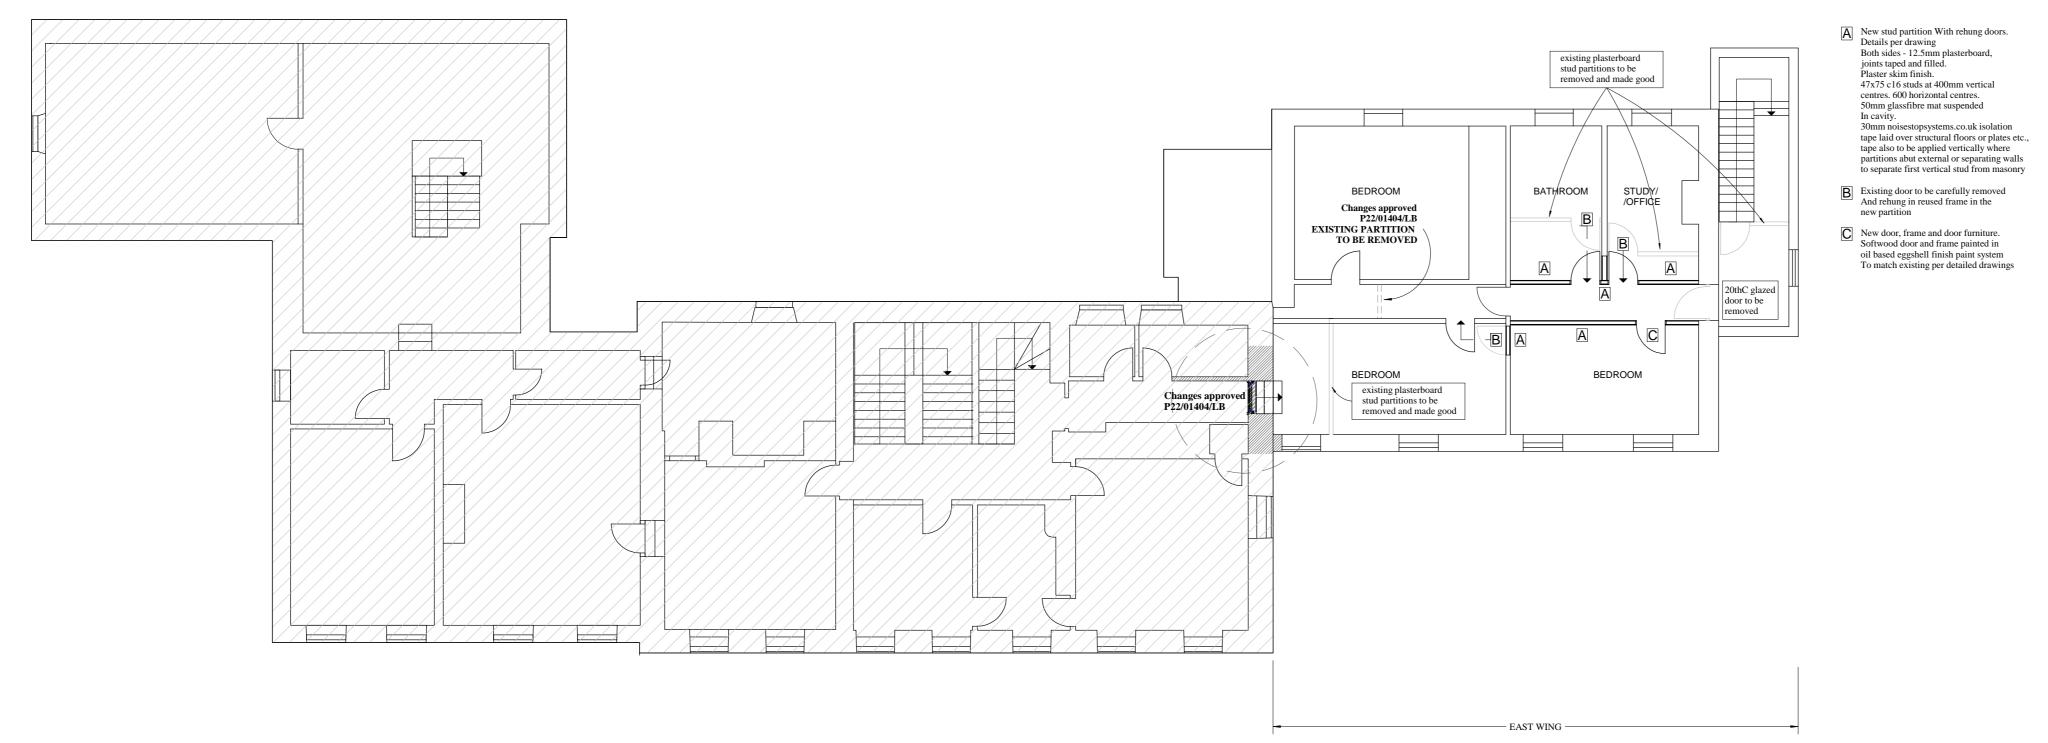

PROPOSED GROUND FLOOR THE OLD ONE HUNDRED AND ITS EAST WING 1:100

PROPOSED FIRST FLOOR THE OLD ONE HUNDRED AND ITS EAST WING 1:100

| SCALE | PRINT | A1 - 1:100 |
|-------|-------|------------|
| 0     | 1000  | 2000       |
| Ь     | muml  |            |

| M/S KENNEDY                                                    | Drawing number<br>KENNEDY081122P    | Drawing title       | Drawing produced by<br>Adrian Forber Plan Drawing Service<br>0117 9491826                                                                                                                                        |
|----------------------------------------------------------------|-------------------------------------|---------------------|------------------------------------------------------------------------------------------------------------------------------------------------------------------------------------------------------------------|
| Location:                                                      | Date:                               | EAST WING           | Copyright 2022, Adrian Forber Plan Drawing Services                                                                                                                                                              |
| THE OLD HUNDRED<br>ACTON TURVILLE ROAD<br>TORMARTON<br>GL9 1JB | 08 NOVEMBER 2022<br>Scale:<br>1:100 | PROPOSED<br>LAYOUTS | These drawings are shown true to stated scales however Adrian Forber Plan Drawing Services cannot accept responsibility for errors made by others in scaling from this drawing. Not intended as working drawing. |
|                                                                | Revisions:                          | •                   | • • •                                                                                                                                                                                                            |