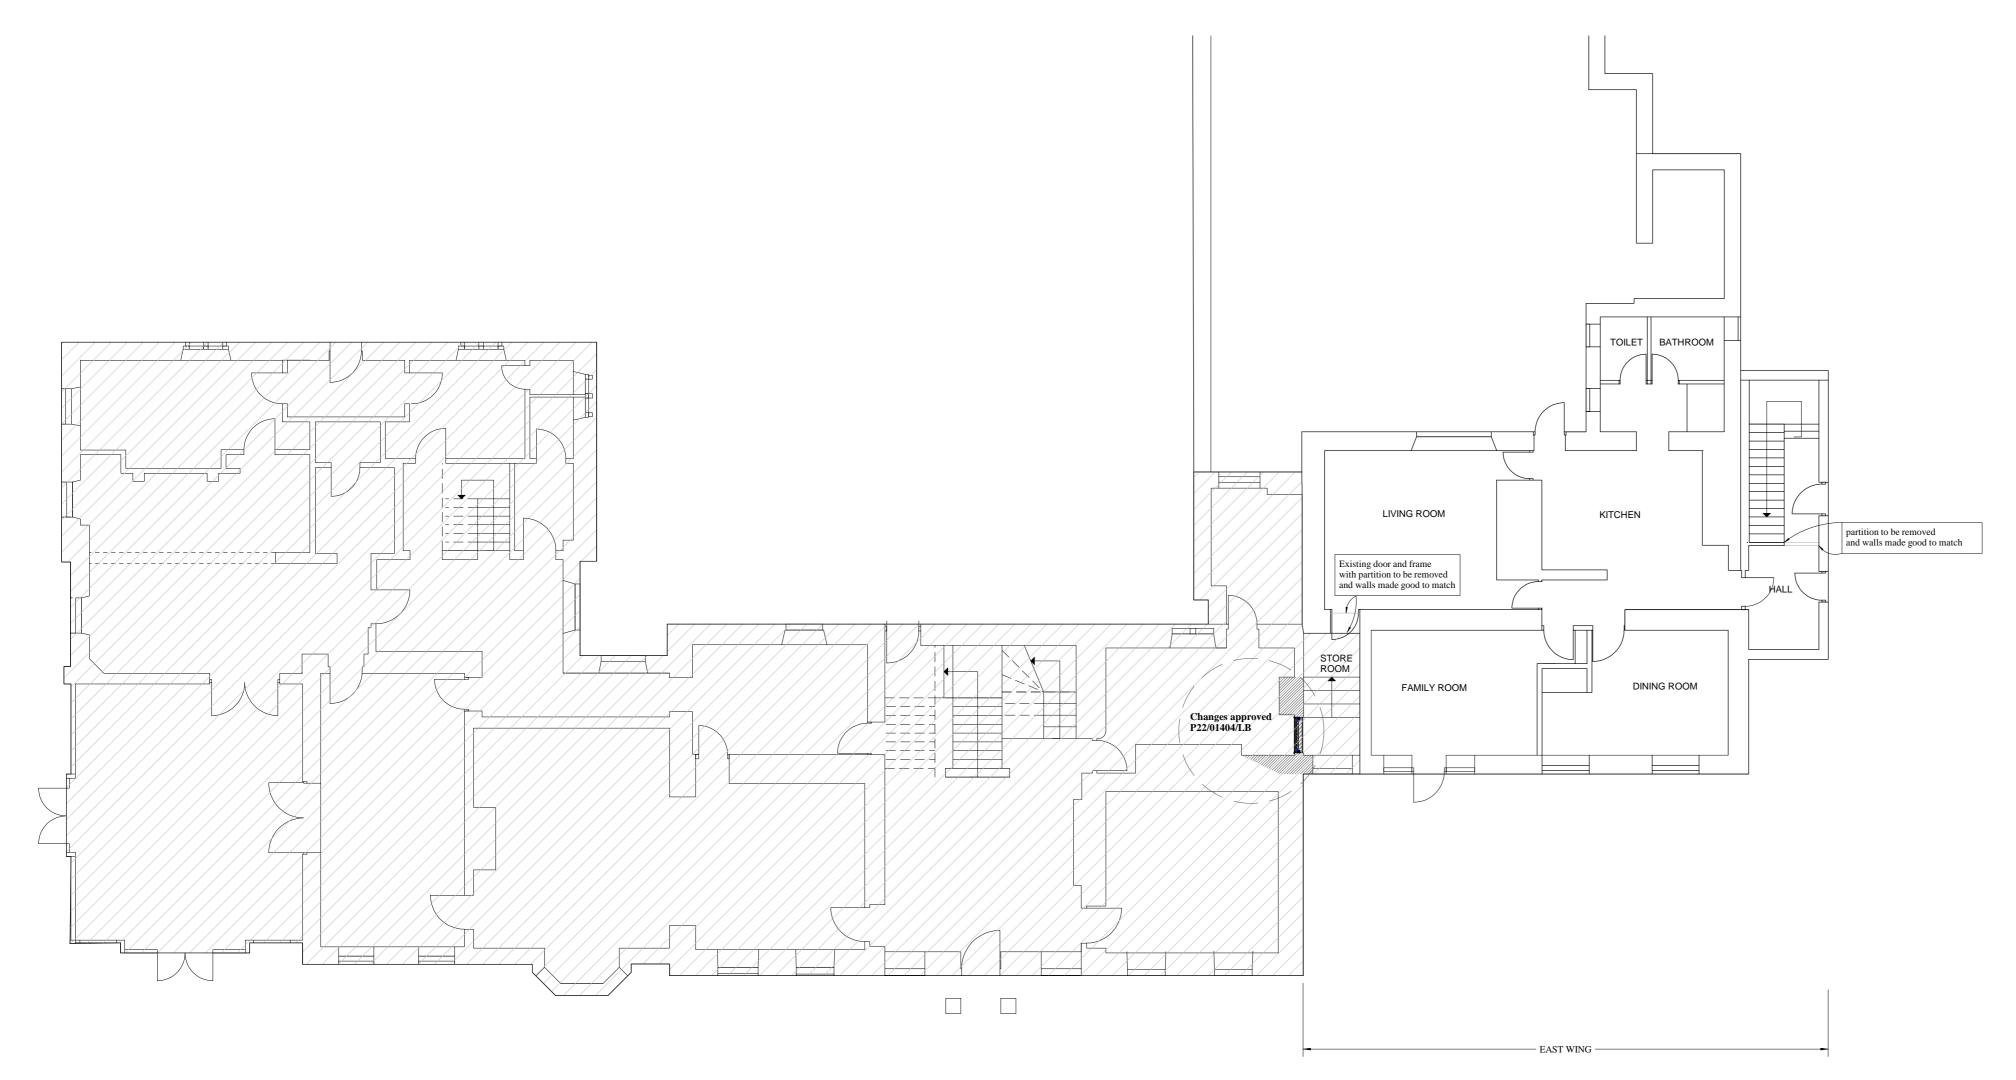

PROPOSED GROUND FLOOR THE OLD ONE HUNDRED AND ITS EAST WING 1:100

PROPOSED FIRST FLOOR THE OLD ONE HUNDRED AND ITS EAST WING 1:100

| SCALE | PRINT | A1 - 1:100 |
|-------|-------|------------|
| 0     | 1000  | 2000       |
| Ь     | muml  |            |

| M/S KENNEDY                                                    | Drawing number<br>KENNEDY081122P    | Drawing title       | Drawing produced by<br>Adrian Forber Plan Drawing Service<br>0117 9491826                                                                                                                                        |
|----------------------------------------------------------------|-------------------------------------|---------------------|------------------------------------------------------------------------------------------------------------------------------------------------------------------------------------------------------------------|
| Location:                                                      | Date:                               | EAST WING           | Copyright 2022, Adrian Forber Plan Drawing Services                                                                                                                                                              |
| THE OLD HUNDRED<br>ACTON TURVILLE ROAD<br>TORMARTON<br>GL9 1JB | 08 NOVEMBER 2022<br>Scale:<br>1:100 | PROPOSED<br>LAYOUTS | These drawings are shown true to stated scales however Adrian Forber Plan Drawing Services cannot accept responsibility for errors made by others in scaling from this drawing. Not intended as working drawing. |
|                                                                | Revisions:                          | •                   | • • •                                                                                                                                                                                                            |