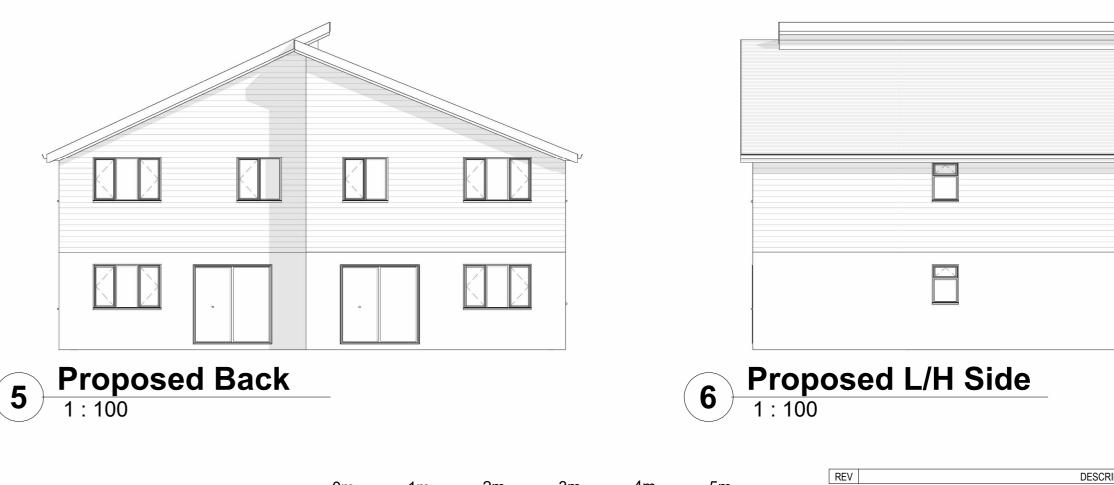

Marley Smooth grey interlocking roof tile

Marley Cedral grey Cladding

Off White Render

**Anthracite Grey Windows** 

3. MARKED CRITICAL DIMENSIONS ARE TO BE REGARDED AS HAVING PRECEDENCE OVER THE SCALED VALUES.