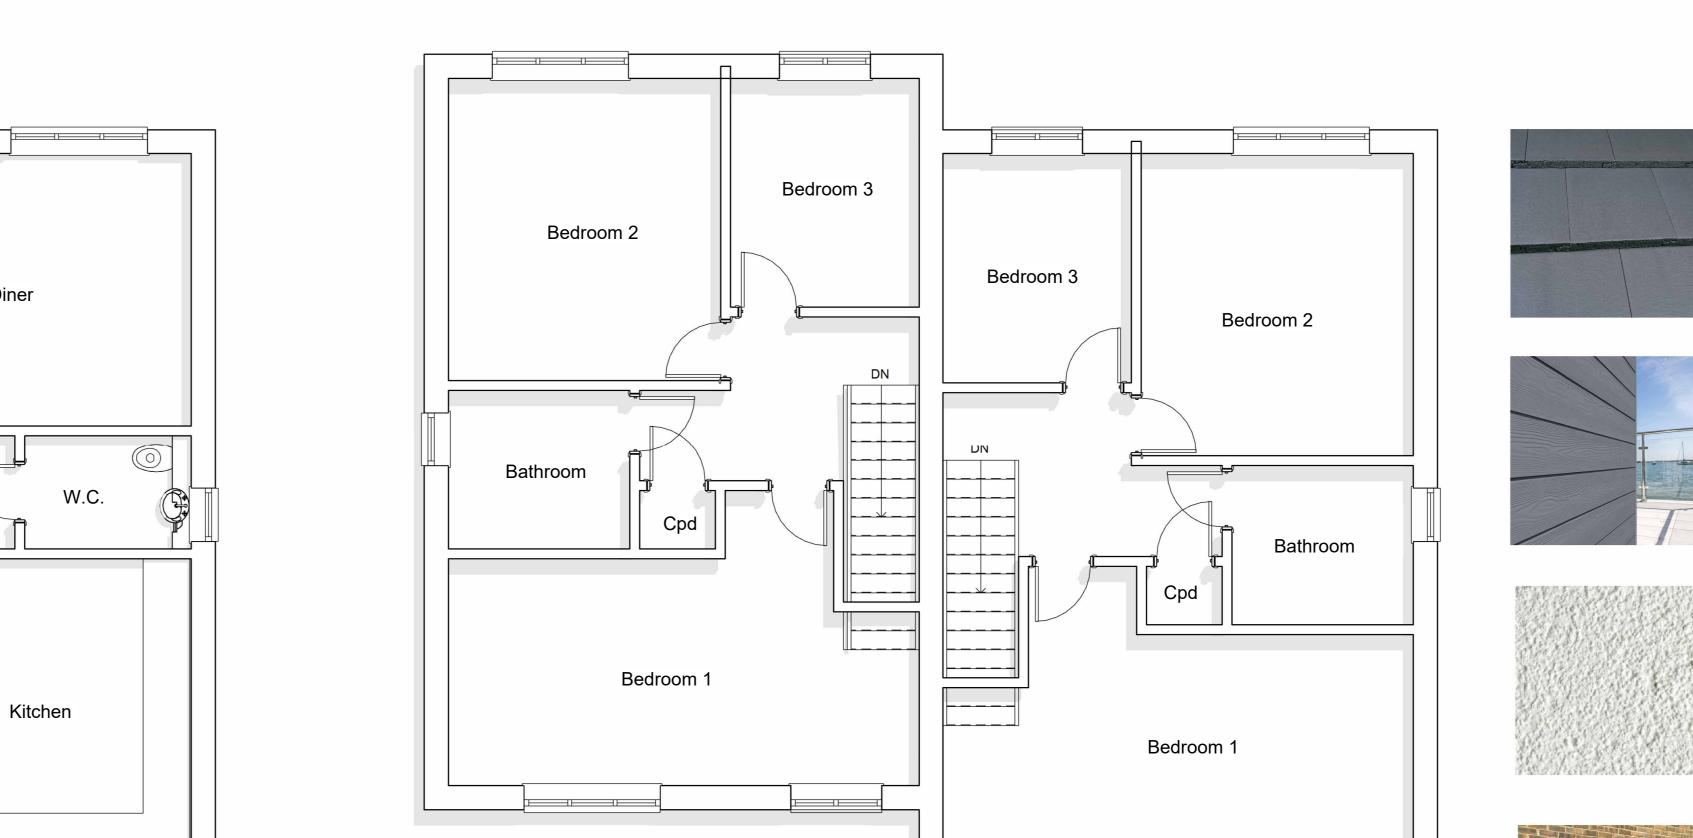

Proposed First Floor
1:50

1 Proposed Ground Floor

Kitchen

Lounge/Diner

Cpd.

Hall

Lounge/Diner