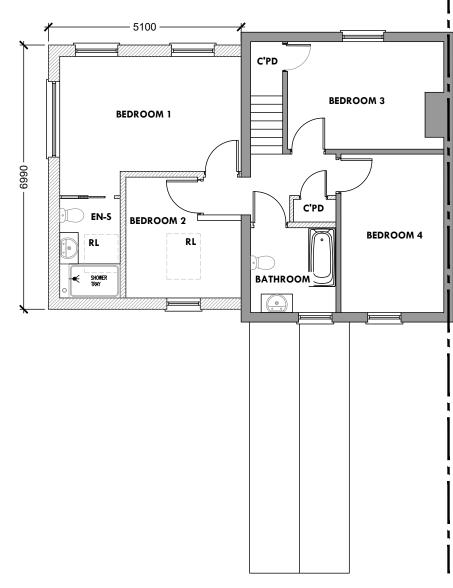

PROPOSED GROUND FLOOR PLAN 1:00 @ A3 PROPOSED FIRST FLOOR PLAN 1:00 @ A3

|                                           |                                   |                            | ン             |
|-------------------------------------------|-----------------------------------|----------------------------|---------------|
|                                           |                                   |                            | $\rightarrow$ |
| do not scale from<br>check all dimensio   | this drawing<br>ons on site befor | e construction             | /             |
|                                           |                                   |                            |               |
|                                           |                                   |                            |               |
|                                           |                                   |                            |               |
|                                           |                                   |                            |               |
|                                           |                                   |                            |               |
|                                           |                                   |                            |               |
|                                           |                                   |                            |               |
|                                           |                                   |                            |               |
|                                           |                                   |                            |               |
|                                           |                                   |                            |               |
|                                           |                                   |                            |               |
|                                           |                                   |                            |               |
|                                           |                                   |                            |               |
|                                           |                                   |                            |               |
|                                           |                                   |                            |               |
|                                           |                                   |                            |               |
|                                           |                                   |                            |               |
|                                           |                                   |                            |               |
|                                           |                                   |                            |               |
|                                           |                                   |                            |               |
|                                           |                                   |                            |               |
|                                           |                                   |                            |               |
|                                           |                                   |                            |               |
|                                           |                                   |                            |               |
|                                           |                                   |                            |               |
| 1 1                                       |                                   |                            |               |
|                                           |                                   |                            |               |
|                                           |                                   |                            |               |
|                                           |                                   |                            |               |
| A 30.11.22 Win                            | dow sizes changed                 |                            | NL            |
|                                           | vision Description                |                            | By:           |
|                                           |                                   |                            |               |
|                                           |                                   |                            |               |
|                                           |                                   |                            |               |
|                                           |                                   |                            |               |
|                                           |                                   |                            |               |
|                                           |                                   |                            |               |
| dient<br>DYKES                            |                                   |                            |               |
| 4, WASH LANE CORNER<br>GREAT FINBOROUGH   |                                   |                            |               |
| STOWMARKET, SUFFOLK                       |                                   |                            |               |
| traving                                   | POSED - F                         | LOOR PL                    | ANS           |
|                                           | IING                              |                            | -             |
| scale AS SHOWN<br>paper size A3<br>ob no. |                                   | date<br>CADfile<br>rev no. |               |
| -                                         | 03                                |                            | A             |
|                                           |                                   |                            | _             |