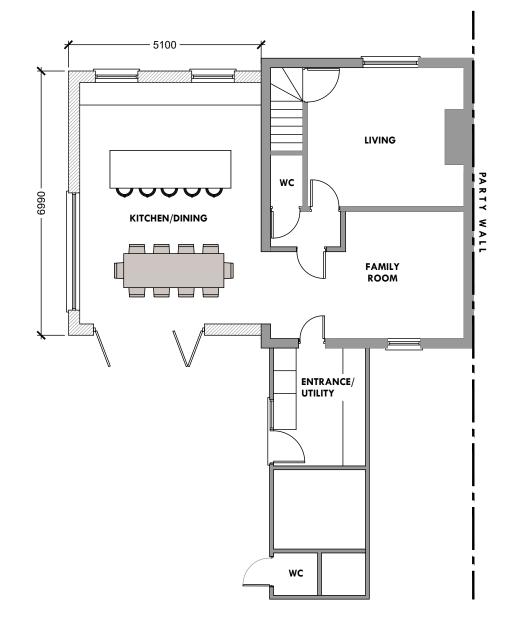

PROPOSED GROUND FLOOR PLAN 1:00 @ A3 PROPOSED FIRST FLOOR PLAN 1:00 @ A3

|                                           |                                   |                            | ン             |
|-------------------------------------------|-----------------------------------|----------------------------|---------------|
|                                           |                                   |                            | $\rightarrow$ |
| do not scale from<br>check all dimensio   | this drawing<br>ons on site befor | e construction             | /             |
|                                           |                                   |                            |               |
|                                           |                                   |                            |               |
|                                           |                                   |                            |               |
|                                           |                                   |                            |               |
|                                           |                                   |                            |               |
|                                           |                                   |                            |               |
|                                           |                                   |                            |               |
|                                           |                                   |                            |               |
|                                           |                                   |                            |               |
|                                           |                                   |                            |               |
|                                           |                                   |                            |               |
|                                           |                                   |                            |               |
|                                           |                                   |                            |               |
|                                           |                                   |                            |               |
|                                           |                                   |                            |               |
|                                           |                                   |                            |               |
|                                           |                                   |                            |               |
|                                           |                                   |                            |               |
|                                           |                                   |                            |               |
|                                           |                                   |                            |               |
|                                           |                                   |                            |               |
|                                           |                                   |                            |               |
|                                           |                                   |                            |               |
|                                           |                                   |                            |               |
|                                           |                                   |                            |               |
| 1 1                                       |                                   |                            |               |
|                                           |                                   |                            |               |
|                                           |                                   |                            |               |
|                                           |                                   |                            |               |
| A 30.11.22 Win                            | dow sizes changed                 |                            | NL            |
|                                           | vision Description                |                            | By:           |
|                                           |                                   |                            |               |
|                                           |                                   |                            |               |
|                                           |                                   |                            |               |
|                                           |                                   |                            |               |
|                                           |                                   |                            |               |
|                                           |                                   |                            |               |
| dient<br>DYKES                            |                                   |                            |               |
| 4, WASH LANE CORNER<br>GREAT FINBOROUGH   |                                   |                            |               |
| STOWMARKET, SUFFOLK                       |                                   |                            |               |
| traving                                   | POSED - F                         | LOOR PL                    | ANS           |
|                                           | IING                              |                            | -             |
| scale AS SHOWN<br>paper size A3<br>ob no. |                                   | date<br>CADfile<br>rev no. |               |
| -                                         | 03                                |                            | A             |
|                                           |                                   |                            | _             |