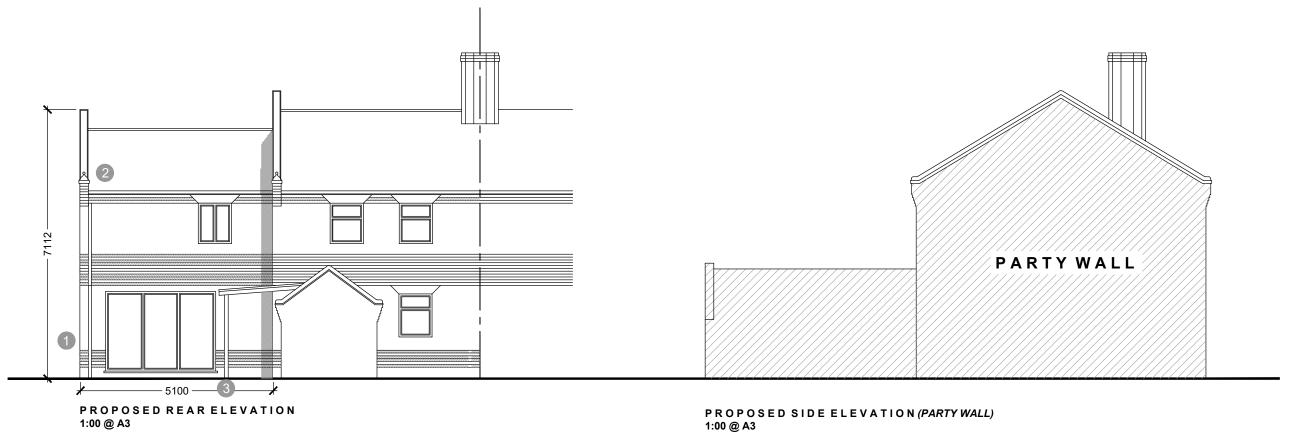

LEGEND

1 STOCK BRICK 2 CLAY TILES

3 TIMBER POST

## **Brick Detailing:**

Contrasting string course, date, parapet gable end, all to be replicated on proposed extension

## Flood Risk Mitigation:

- Floor levels will match existing
- Sockets will sit above
- the flood risk level
  A clear sealant will be applied to the brickwork to protect against water ingress

DYKES

4, WASH LANE CORNER GREAT FINBOROUGH STOWMARKET, SUFFOLK IP14 3BJ