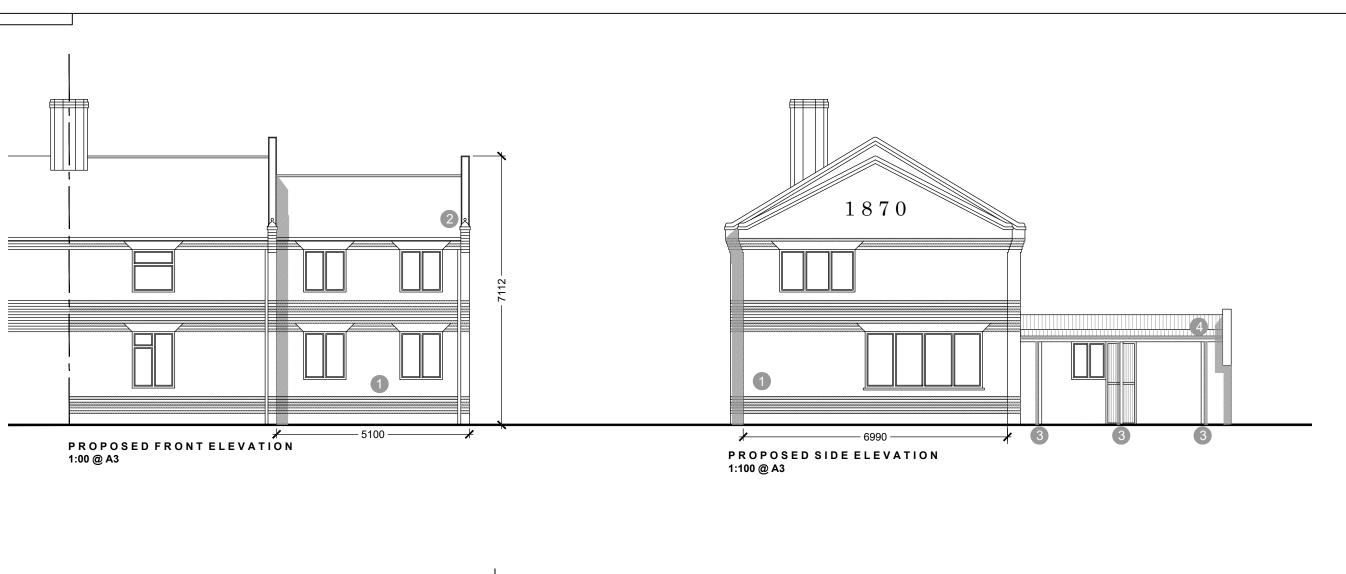

LEGEND

1 STOCK BRICK 2 CLAY TILES

3 TIMBER POST

## **Brick Detailing:**

Contrasting string course, date, parapet gable end, all to be replicated on proposed extension

## Flood Risk Mitigation:

- Floor levels will match existing
- Sockets will sit above
- the flood risk level
  A clear sealant will be applied to the brickwork to protect against water ingress

DYKES

4, WASH LANE CORNER GREAT FINBOROUGH STOWMARKET, SUFFOLK IP14 3BJ