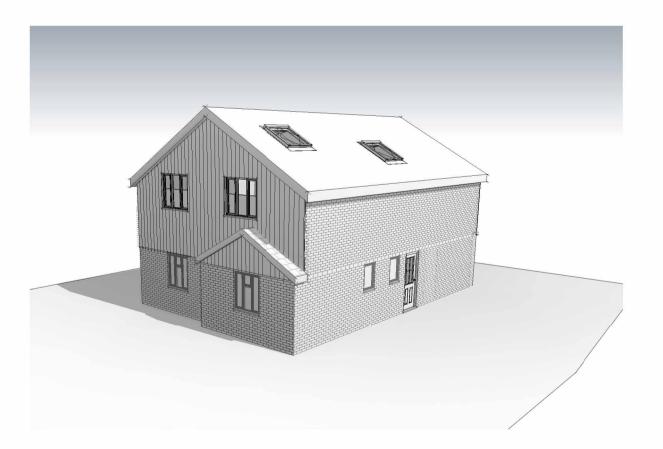

#### 1st Floor Extension

20 Chequers Rise, Great Blakenham, Ipswich iP6 OLT

3D - Black & White

| Anthony Johnson |               |                 |
|-----------------|---------------|-----------------|
| Scale           | @ A3          | Date 11/11/2022 |
| Designer        | Luckin France | Project Number  |
|                 |               | Scale @ A3      |

1510 DBA XX XX GA Z 800

**Planning Approval** 

Existing Camera A Realistic

Proposed Camera A Realistic

Existing Camera B Realistic

Proposed Camera B Realistic

These drawings (or any part thereof) may not be copied, transmitted or disclosed to any third party or unauthorized person without the prior written permission of Build Aviator. These drawings are to be read in conjunction with all other relevant drawings prepared by consultants and subcontractors. Do not scale from this drawing. Work only to printed dimensions. Report any discrepancies to bydesign@buildaviator.co.uk or representatives thereof.