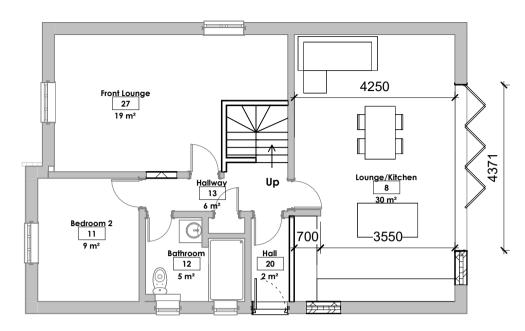

#### **Existing Floor Plans**

Anthony Johnson 1:100 @ A3 11/11/2022

1510 DBA XX XX GA Z 100

**Planning Approval** 

Proposed 00 Ground Floor

Proposed Roof

These drawings (or any part thereof) may not be copied, transmitted or disclosed to any third party or unauthorized person without the prior written permission of Build Aviator. These drawings are to be read in conjunction with all other relevant drawings prepared by consultants and subcontractors. Do not scale from this drawing. Work only to printed dimensions. Report any discrepancies to bydesign@buildaviator.co.uk or representatives thereof.

### Proposed Floor Plans

|   |        |       | Anthon | y Johnson       |
|---|--------|-------|--------|-----------------|
|   | Scale  | 1:100 | @ A3   | Date 11/11/2022 |
| _ | Design | er    |        | Project Number  |