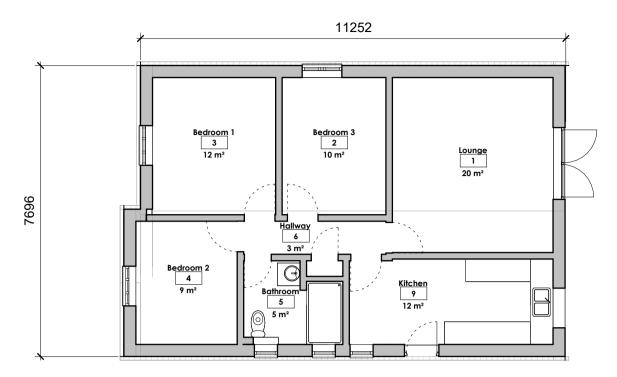

#### **Existing Floor Plans**

Anthony Johnson 1:100 @ A3 11/11/2022

1510 DBA XX XX GA Z 100

**Planning Approval** 

Proposed 00 Ground Floor

Proposed Roof

These drawings (or any part thereof) may not be copied, transmitted or disclosed to any third party or unauthorized person without the prior written permission of Build Aviator. These drawings are to be read in conjunction with all other relevant drawings prepared by consultants and subcontractors. Do not scale from this drawing. Work only to printed dimensions. Report any discrepancies to bydesign@buildaviator.co.uk or representatives thereof.

### Proposed Floor Plans

|   |        |       | Anthon | y Johnson       |
|---|--------|-------|--------|-----------------|
|   | Scale  | 1:100 | @ A3   | Date 11/11/2022 |
| _ | Design | er    |        | Project Number  |