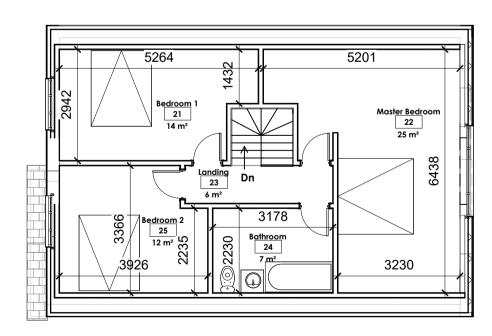

### Proposed Floor Plans

|   |        |       | Anthon | y Johnson       |
|---|--------|-------|--------|-----------------|
|   | Scale  | 1:100 | @ A3   | Date 11/11/2022 |
| _ | Design | er    |        | Project Number  |

1510 DBA XX XX GA X 101

2209-2820-1510

**Planning Approval** 

GRAPHIC SCALE: 1:100

**Existing Front** 

Existing Side 1

**Existing Rear** 

Existing Side 2