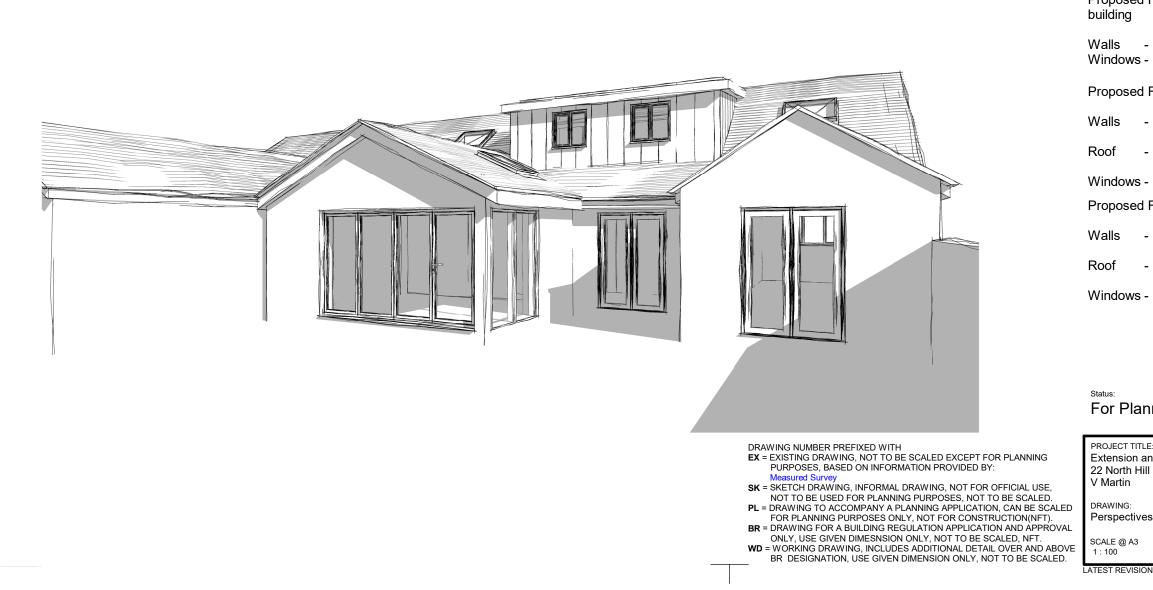

Proposed Finishes Schedule - Alterations to the existing

- Render to match existing
- White UPVC triple glazed units

Proposed Finishes Schedule - Extension

- Cream silicon render / 2 coat render painted cream Concrete roof tiles to match existing -
- with solar panels and new roof lights White UPVC triple glazed units

Proposed Finishes Schedule - Dormer

| - | Dark grey vertical cladding. Cedral click |
|---|-------------------------------------------|
|   | or metal seamed roof                      |

- EDPM single ply membrane dark grey -
- with soar panels over
- White UPVC triple glazed units

## For Planning Approval

| LE:<br>and Alterations to                       | HALZAC DESIGN LTE                                                                                                                                |         |
|-------------------------------------------------|--------------------------------------------------------------------------------------------------------------------------------------------------|---------|
| ill Rd,Cirencester. GL7 1PG<br>es - As Proposed | ARCHITECTURAL DESIGN SERVIC<br>1 Whitgift CI, Grange Park, Swindon. SN5 6H<br>halzacdesign@icloud.com halzacdesign.co<br>01793 951631 0780107016 | lQ<br>m |
| DATE: DRAWN BY<br>Nov22 CR                      | JOB NUMBER: DRAWING NUMBER: RE<br>22-034 PL11                                                                                                    | V:      |