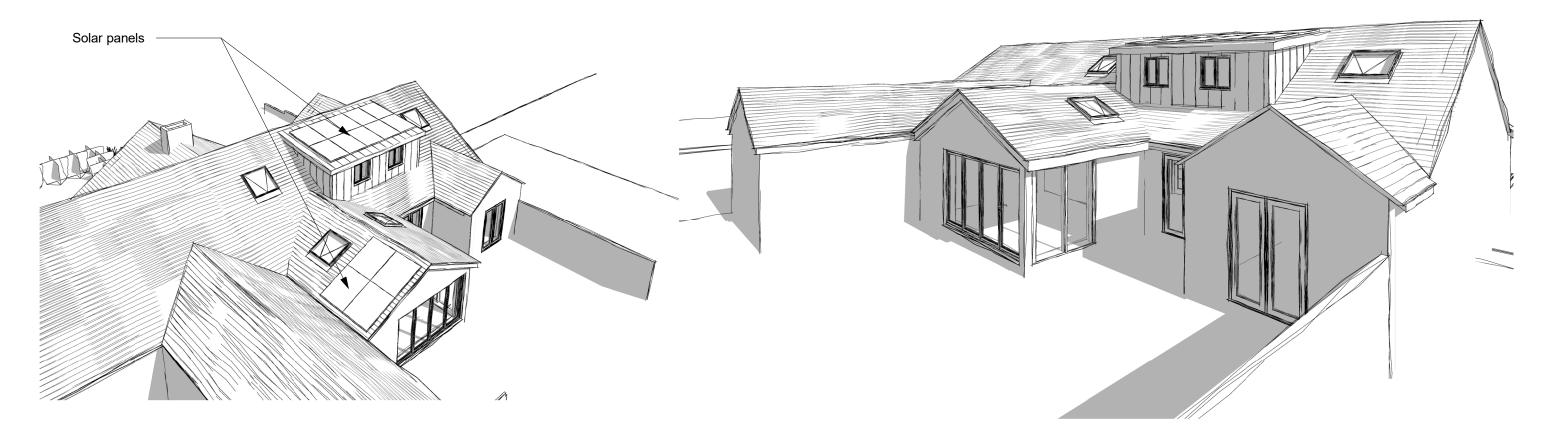

Proposed Finishes Schedule - Alterations to the existing

- Render to match existing
- White UPVC triple glazed units

Proposed Finishes Schedule - Extension

- Cream silicon render / 2 coat render painted cream Concrete roof tiles to match existing -
- with solar panels and new roof lights White UPVC triple glazed units

Proposed Finishes Schedule - Dormer

| - | Dark grey vertical cladding. Cedral click |
|---|-------------------------------------------|
|   | or metal seamed roof                      |

- EDPM single ply membrane dark grey -
- with soar panels over
- White UPVC triple glazed units