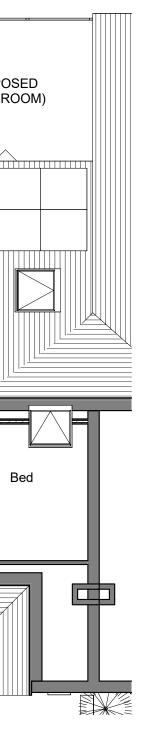

## 168M<sup>2</sup> INTERNAL FLOOR AREA - AS EXISTING 170M<sup>2</sup> INTERNAL FLOOR AREA - AS PROPOSED (AREA MEASURED WITH AT LEAST 1.5M HEAD ROOM)