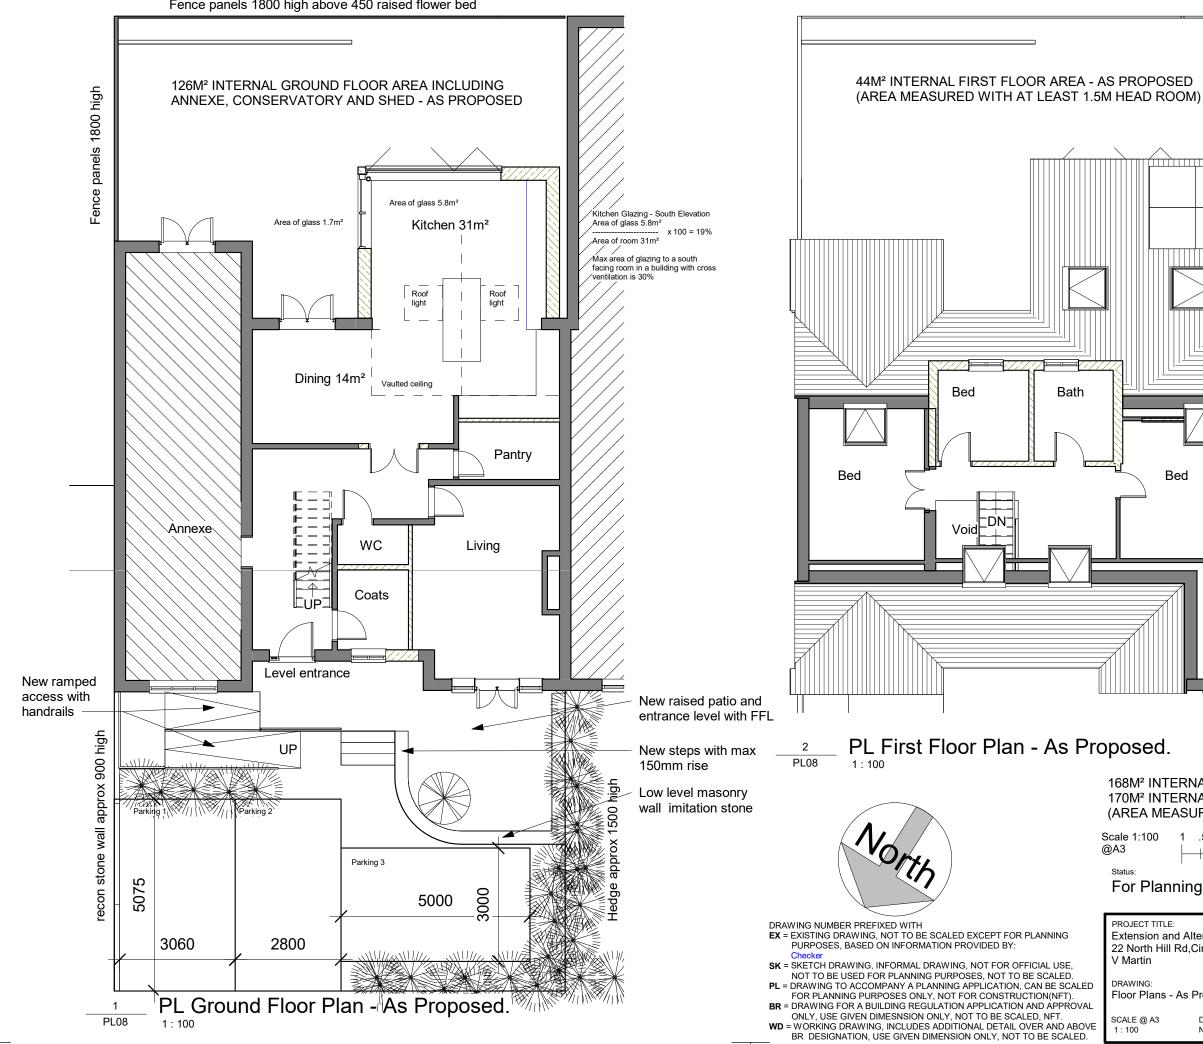

22-034 PL08 Status: For Planning Approval

Fence panels 1800 high above 450 raised flower bed