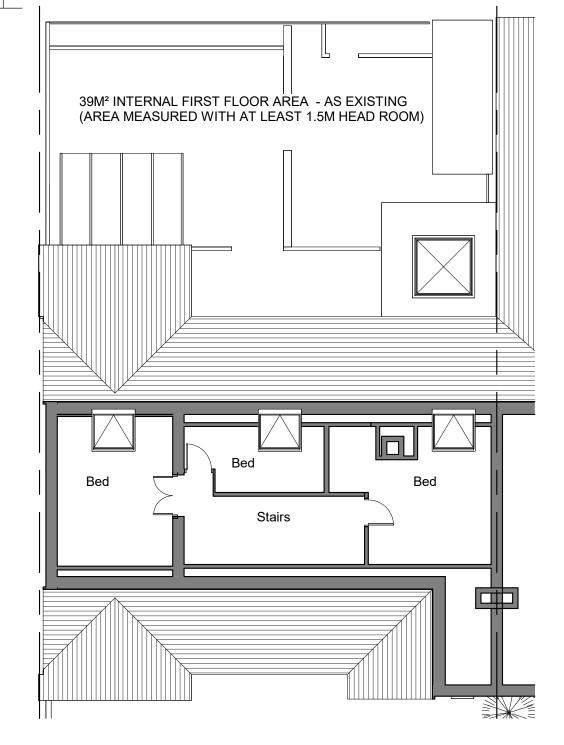

PL First Floor Plan - As Existing

168M2 INTERNAL FLOOR AREA - AS EXISTING (AREA MEASURED WITH AT LEAST 1.5M HEAD ROOM)

@A3

## For Planning Approval

PROJECT TITLE: Extension and Alterations to 22 North Hill Rd, Cirencester. GL7 1PG V Martin DRAWING: Floor Plans - As Existing DRAWN BY Nov'22 1:100

ARCHITECTURAL DESIGN SERVICE 1 Whitgift CI, Grange Park, Swindon. SN5 6HQ halzacdesign@icloud.com halzacdesign.com 01793 951631 07801070166