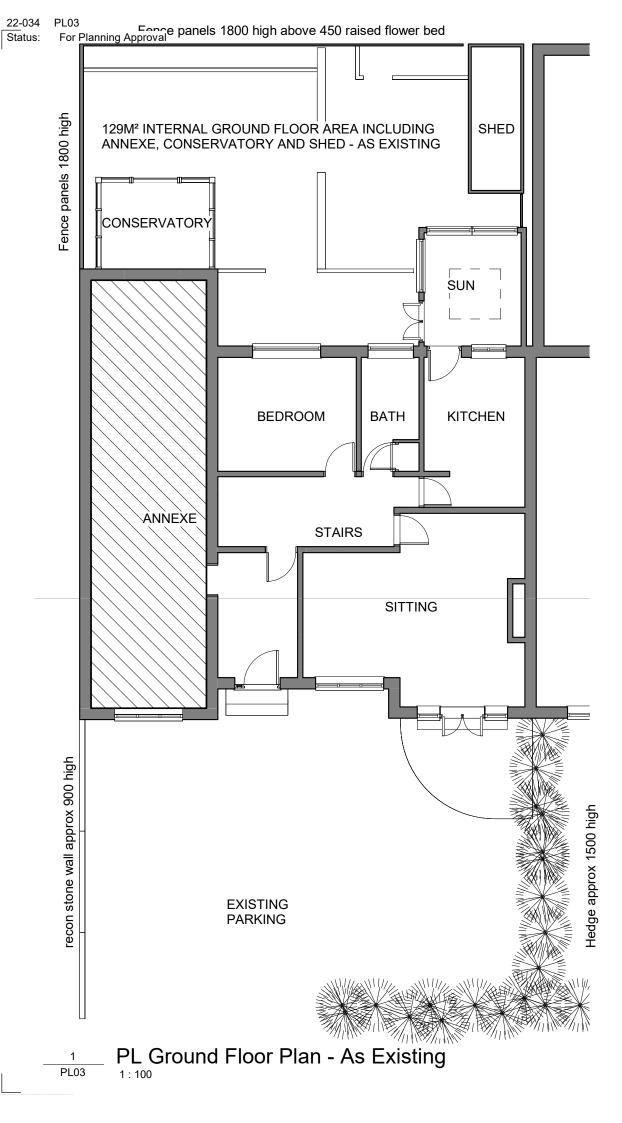

PL First Floor Plan - As Existing

168M2 INTERNAL FLOOR AREA - AS EXISTING (AREA MEASURED WITH AT LEAST 1.5M HEAD ROOM)

@A3

## For Planning Approval

PROJECT TITLE: Extension and Alterations to 22 North Hill Rd, Cirencester. GL7 1PG V Martin DRAWING: Floor Plans - As Existing DRAWN BY Nov'22 1:100

ARCHITECTURAL DESIGN SERVICE 1 Whitgift CI, Grange Park, Swindon. SN5 6HQ halzacdesign@icloud.com halzacdesign.com 01793 951631 07801070166