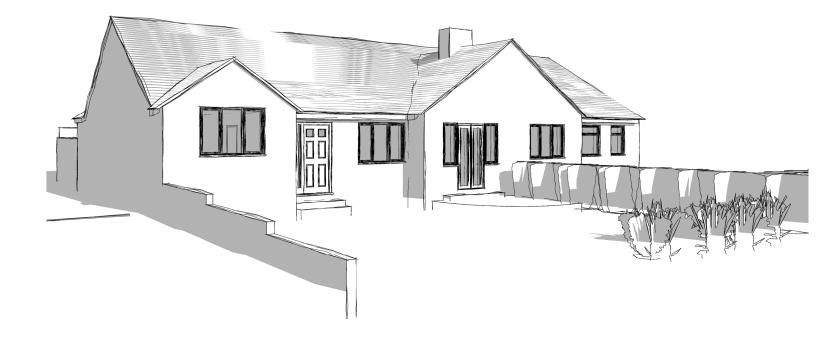

## For Planning Approval

PROJECT TITLE: Extension and Alterations to 22 North Hill Rd, Cirencester. GL7 1PG V Martin DRAWING: Roof Plan - As Existing

DATE: Nov'22 DRAWN BY 1:100

1 Whitgift Cl, Grange Park, Swindon. SN5 6HQ halzacdesign@icloud.com halzacdesign.com 01793 951631 07801070166 JOB NUMBER: DRAWING NUMBER: PL04 22-034