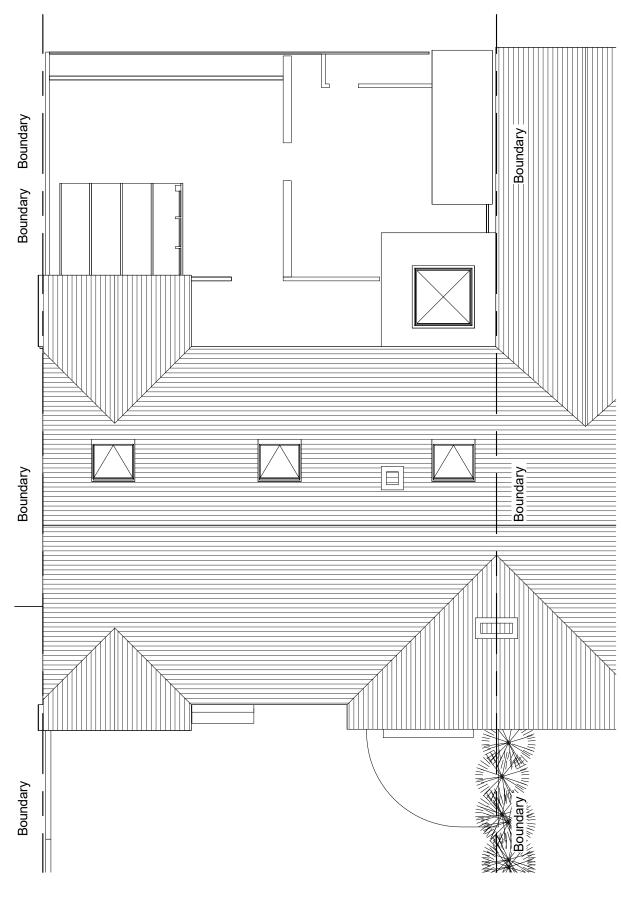

## For Planning Approval

PROJECT TITLE: Extension and Alterations to 22 North Hill Rd, Cirencester. GL7 1PG V Martin DRAWING: Roof Plan - As Existing

DATE: Nov'22 DRAWN BY 1:100

1 Whitgift Cl, Grange Park, Swindon. SN5 6HQ halzacdesign@icloud.com halzacdesign.com 01793 951631 07801070166 JOB NUMBER: DRAWING NUMBER: PL04 22-034