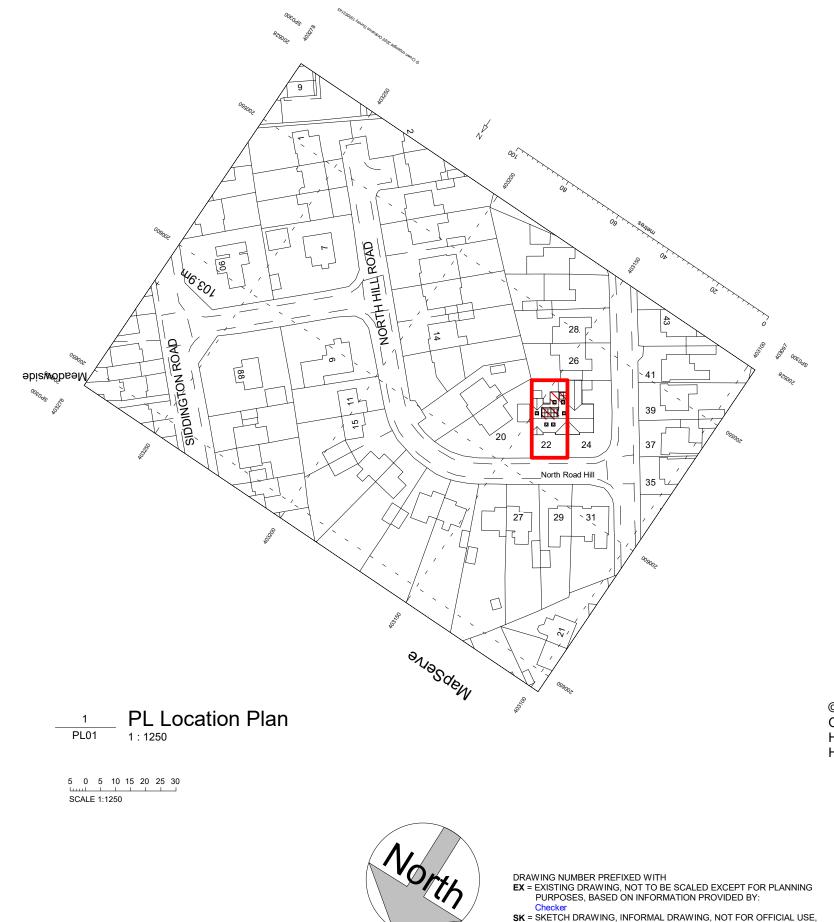

## For Planning Approval

| PROJECT TITLE:<br>Extension and Alterations to<br>22 North Hill Rd,Cirencester. GL7 1PG<br>V Martin |                 |                | HALZAC DESIGN LTD<br>ARCHITECTURAL DESIGN SERVICE<br>1 Whitgift Cl. Grange Park, Swindon, SN5 6HQ                                   |                 |      |
|-----------------------------------------------------------------------------------------------------|-----------------|----------------|-------------------------------------------------------------------------------------------------------------------------------------|-----------------|------|
| DRAWING:<br>Location Plan                                                                           |                 |                | ARCHITECTURAL DESIGN SERVICE<br>1 Whitgift Cl, Grange Park, Swindon. SN5 6HQ<br>halzacdesign@icloud.com<br>01793 951631 07801070166 |                 |      |
| SCALE @ A3<br>1 : 1250                                                                              | DATE:<br>Nov'22 | DRAWN BY<br>CR | JOB NUMBER: 22-034                                                                                                                  | DRAWING NUMBER: | REV: |
| LATEST REVISION:                                                                                    |                 |                | -                                                                                                                                   |                 |      |