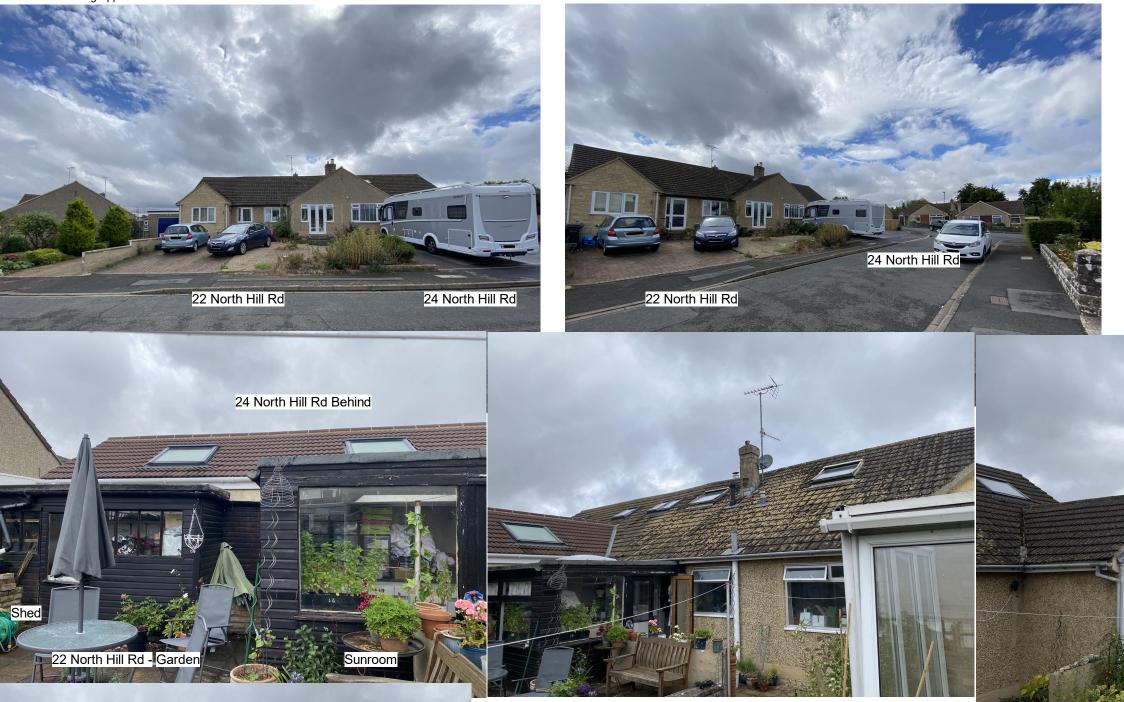

22 North Hill Rd - Garden

22 North Hill Rd - Garden

- DRAWING NUMBER PREFIXED WITH **EX** = EXISTING DRAWING, NOT TO BE SCALED EXCEPT FOR PLANNING PURPOSES, BASED ON INFORMATION PROVIDED BY:
- Measured Survey
  SK = SKETCH DRAWING, INFORMAL DRAWING, NOT FOR OFFICIAL USE, NOT TO BE USED FOR PLANNING PURPOSES, NOT TO BE SCALED.
  PL = DRAWING TO ACCOMPANY A PLANNING APPLICATION, CAN BE SCALED FOR PLANNING PURPOSES ONLY, NOT FOR CONSTRUCTION(NFT).
  BR = DRAWING FOR A BUILDING REGULATION APPLICATION AND APPROVAL ONLY USE CONFID MURES INSON ONLY. NOT TO BE SCALED NET.
- ONLY, USE GIVEN DIMESNSION ONLY, NOT TO BE SCALED, NFT. WD = WORKING DRAWING, INCLUDES ADDITIONAL DETAIL OVER AND ABOVE BR DESIGNATION, USE GIVEN DIMENSION ONLY, NOT TO BE SCALED.

PROJECT TIT Extension 22 North H V Martin

DRAWING: Photograp

SCALE @ A3

LATEST REVISION

Annexe