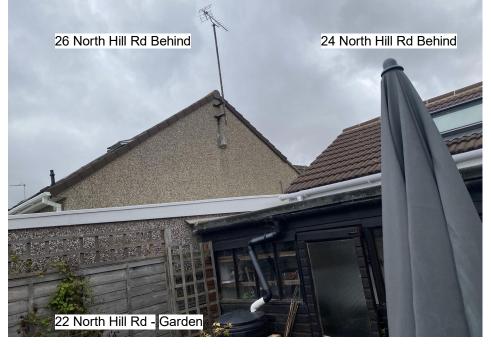

22 North Hill Rd - Garden

22 North Hill Rd - Garden

- DRAWING NUMBER PREFIXED WITH **EX** = EXISTING DRAWING, NOT TO BE SCALED EXCEPT FOR PLANNING PURPOSES, BASED ON INFORMATION PROVIDED BY:
- Measured Survey
  SK = SKETCH DRAWING, INFORMAL DRAWING, NOT FOR OFFICIAL USE, NOT TO BE USED FOR PLANNING PURPOSES, NOT TO BE SCALED.
  PL = DRAWING TO ACCOMPANY A PLANNING APPLICATION, CAN BE SCALED FOR PLANNING PURPOSES ONLY, NOT FOR CONSTRUCTION(NFT).
  BR = DRAWING FOR A BUILDING REGULATION APPLICATION AND APPROVAL ONLY USE CONFID MURES INSON ONLY. NOT TO BE SCALED NET.
- ONLY, USE GIVEN DIMESNSION ONLY, NOT TO BE SCALED, NFT. WD = WORKING DRAWING, INCLUDES ADDITIONAL DETAIL OVER AND ABOVE BR DESIGNATION, USE GIVEN DIMENSION ONLY, NOT TO BE SCALED.