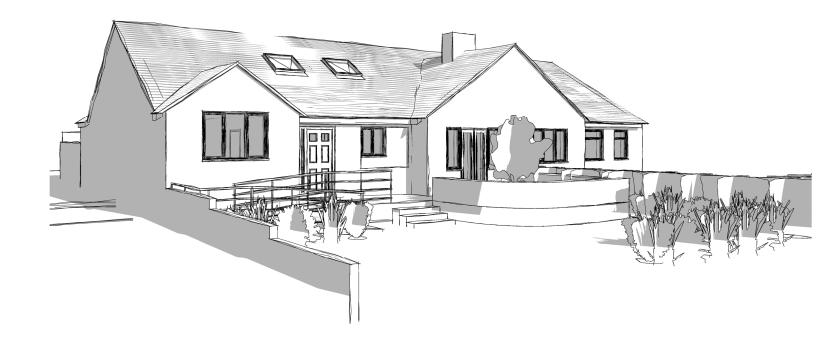

## For Planning Approval

HALZAC DESIGN LTD PROJECT TITLE: Extension and Alterations to 22 North Hill Rd, Cirencester. GL7 1PG ARCHITECTURAL DESIGN SERVICE V Martin 1 Whitgift Cl, Grange Park, Swindon. SN5 6HQ halzacdesign@icloud.com halzacdesign.com DRAWING: 01793 951631 Roof Plan - As Proposed 07801070166 JOB NUMBER: DRAWING NUMBER: DATE: Nov'22 DRAWN BY