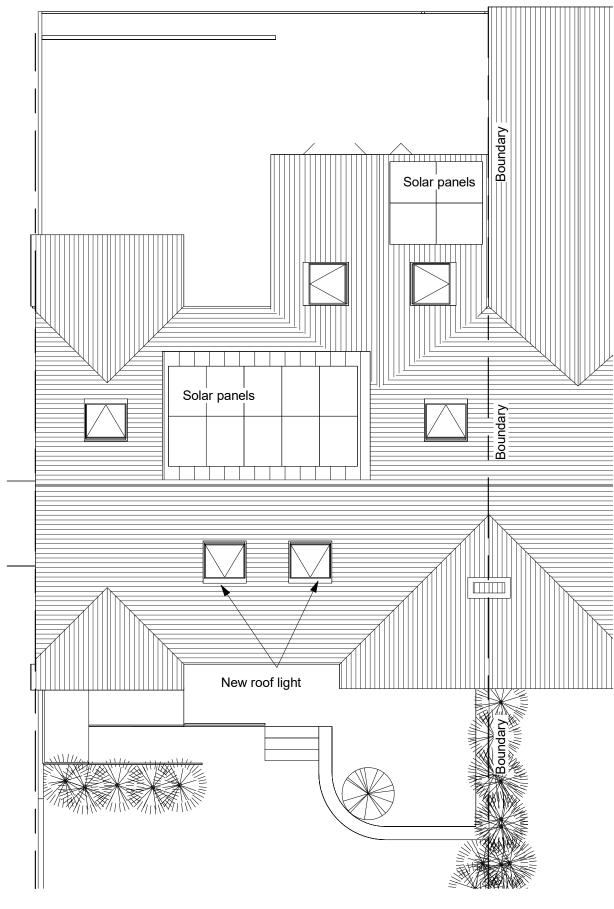

## For Planning Approval

HALZAC DESIGN LTD PROJECT TITLE: Extension and Alterations to 22 North Hill Rd, Cirencester. GL7 1PG ARCHITECTURAL DESIGN SERVICE V Martin 1 Whitgift Cl, Grange Park, Swindon. SN5 6HQ halzacdesign@icloud.com halzacdesign.com DRAWING: 01793 951631 Roof Plan - As Proposed 07801070166 JOB NUMBER: DRAWING NUMBER: DATE: Nov'22 DRAWN BY

1:100

PL09 22-034