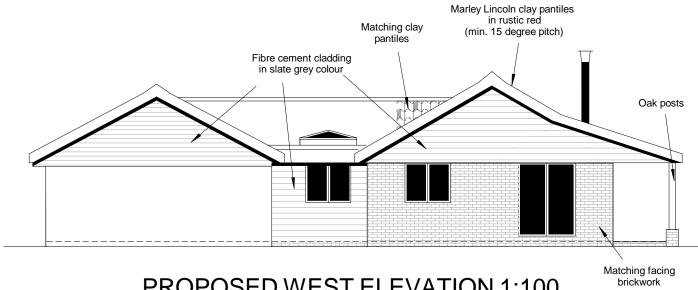

**EXISTING WEST ELEVATION 1:100** 

PROPOSED WEST ELEVATION 1:100

**EXISTING SOUTH ELEVATION 1:100** 

PROPOSED SOUTH ELEVATION 1:100

| DAVID A CUTTING BUILDING SURVEYORS LTD  Chartered Building Surveyors : Architectural Designers : Planning Consultants |                                                  |       |          |       |    |
|-----------------------------------------------------------------------------------------------------------------------|--------------------------------------------------|-------|----------|-------|----|
| CLIENT                                                                                                                | Mr & Mrs Hollins                                 |       |          |       |    |
| PROJECT                                                                                                               | Proposed Extensions and Alterations              |       |          |       |    |
| SITE                                                                                                                  | Keeper's Cabin, Mattishall Road - East Tuddenham |       |          |       |    |
| DATE                                                                                                                  | Dec-22                                           | SCALE | AS SHOWN | SIZE  | А3 |
| DWGNO                                                                                                                 | 2929.4                                           | REV   | А        | DRAWN | МС |
| www.dacsurveyors.co.uk : 01362 821000 : info@dacsurveyors.co.uk                                                       |                                                  |       |          |       |    |