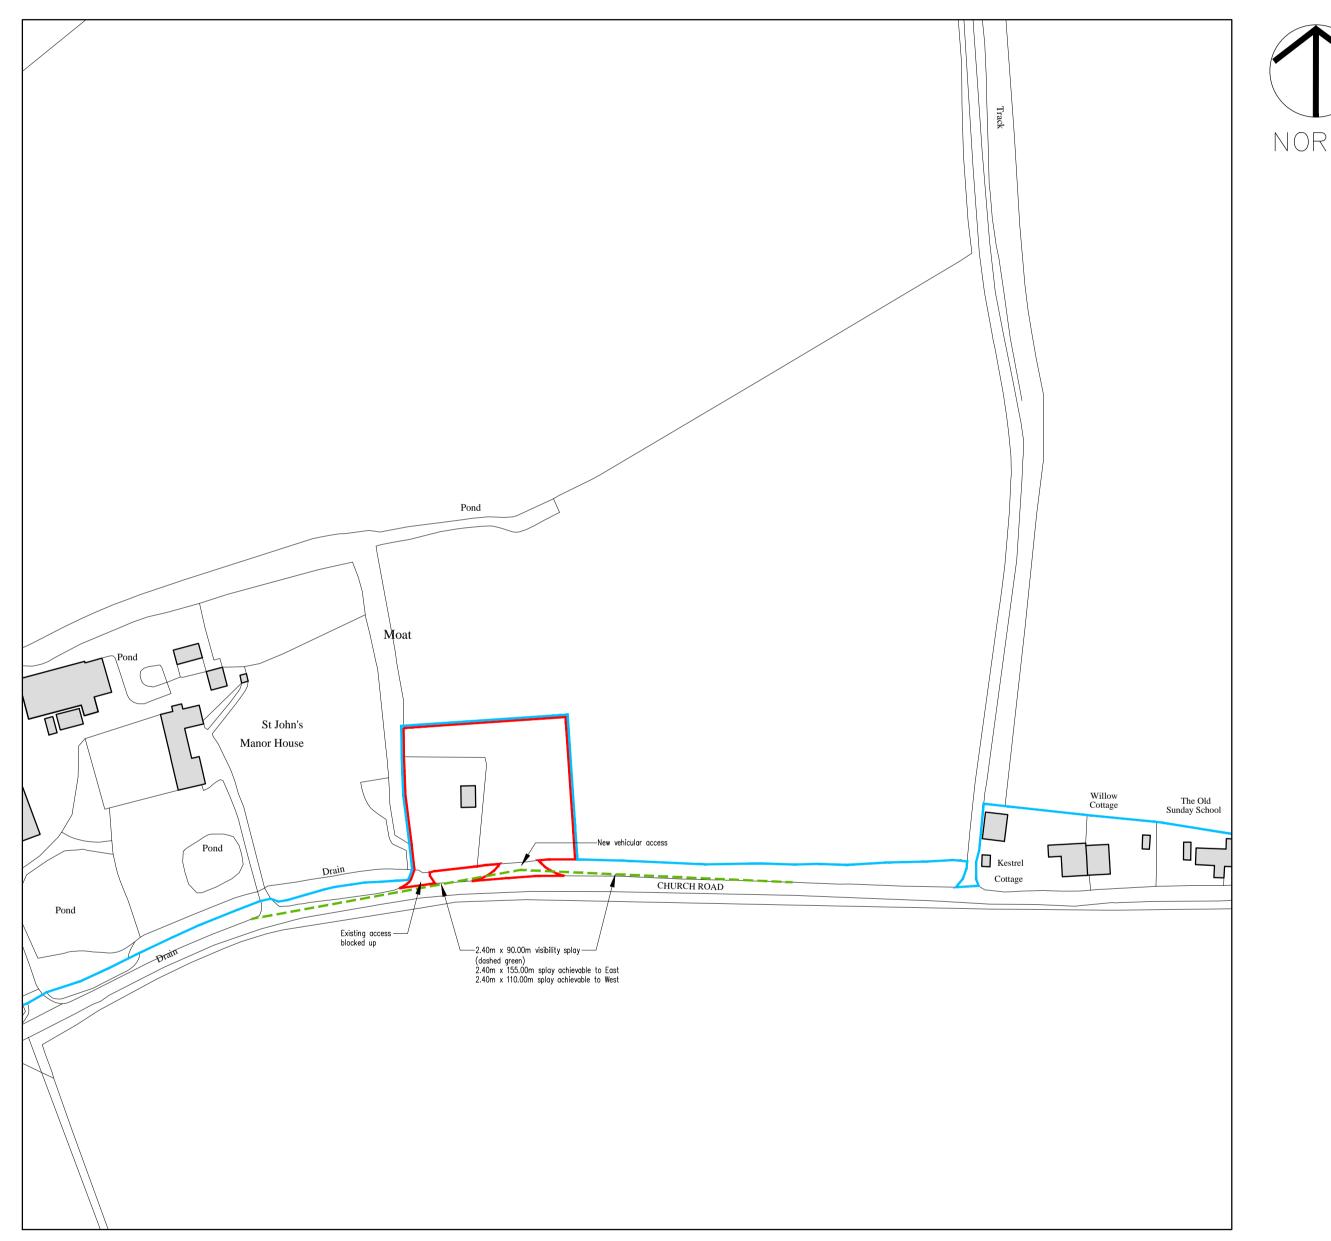

Location Plan Scale: 1:1250

NORTH

0 10m 20m 30m 40m 50m 5m 15m 25m 35m 45m

## Project:

Proposed Crop Store And Farm Office / Agricultural Machinery Store Including New Vehicular Access From Church Road (Existing Access Blocked Up) - Manor Farm, Church Road, Battisford, Stowmarket, Suffolk, IP14 2HE

## Subject:

Location Plan

| DRAWN  | MJM        | REVISIONS:                          |  |                     |
|--------|------------|-------------------------------------|--|---------------------|
| DATE   | April 2022 | Rev D: 02.12.2022 - Drawing Updated |  |                     |
|        |            |                                     |  |                     |
| SCALES | As Shown   | ISSUE at A1                         |  | DRAWING No. 2781/01 |