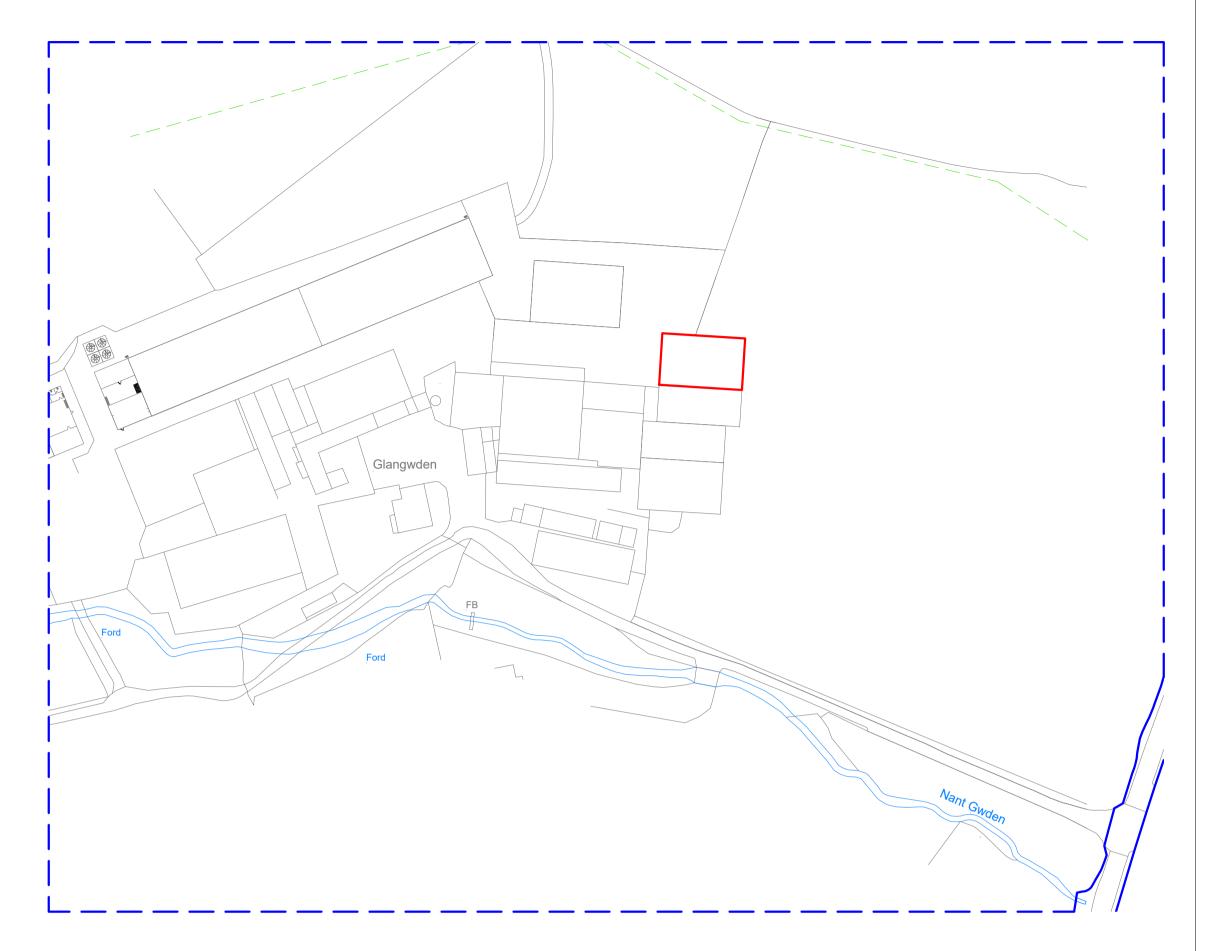

Block Plan - 1:500

Biodiversity Enhancements
Four Woodcrete bird box with 28mm access will be installed onto the gable of the proposed building as shown on the Proposed Elevations.

Location Plan - 1:1250