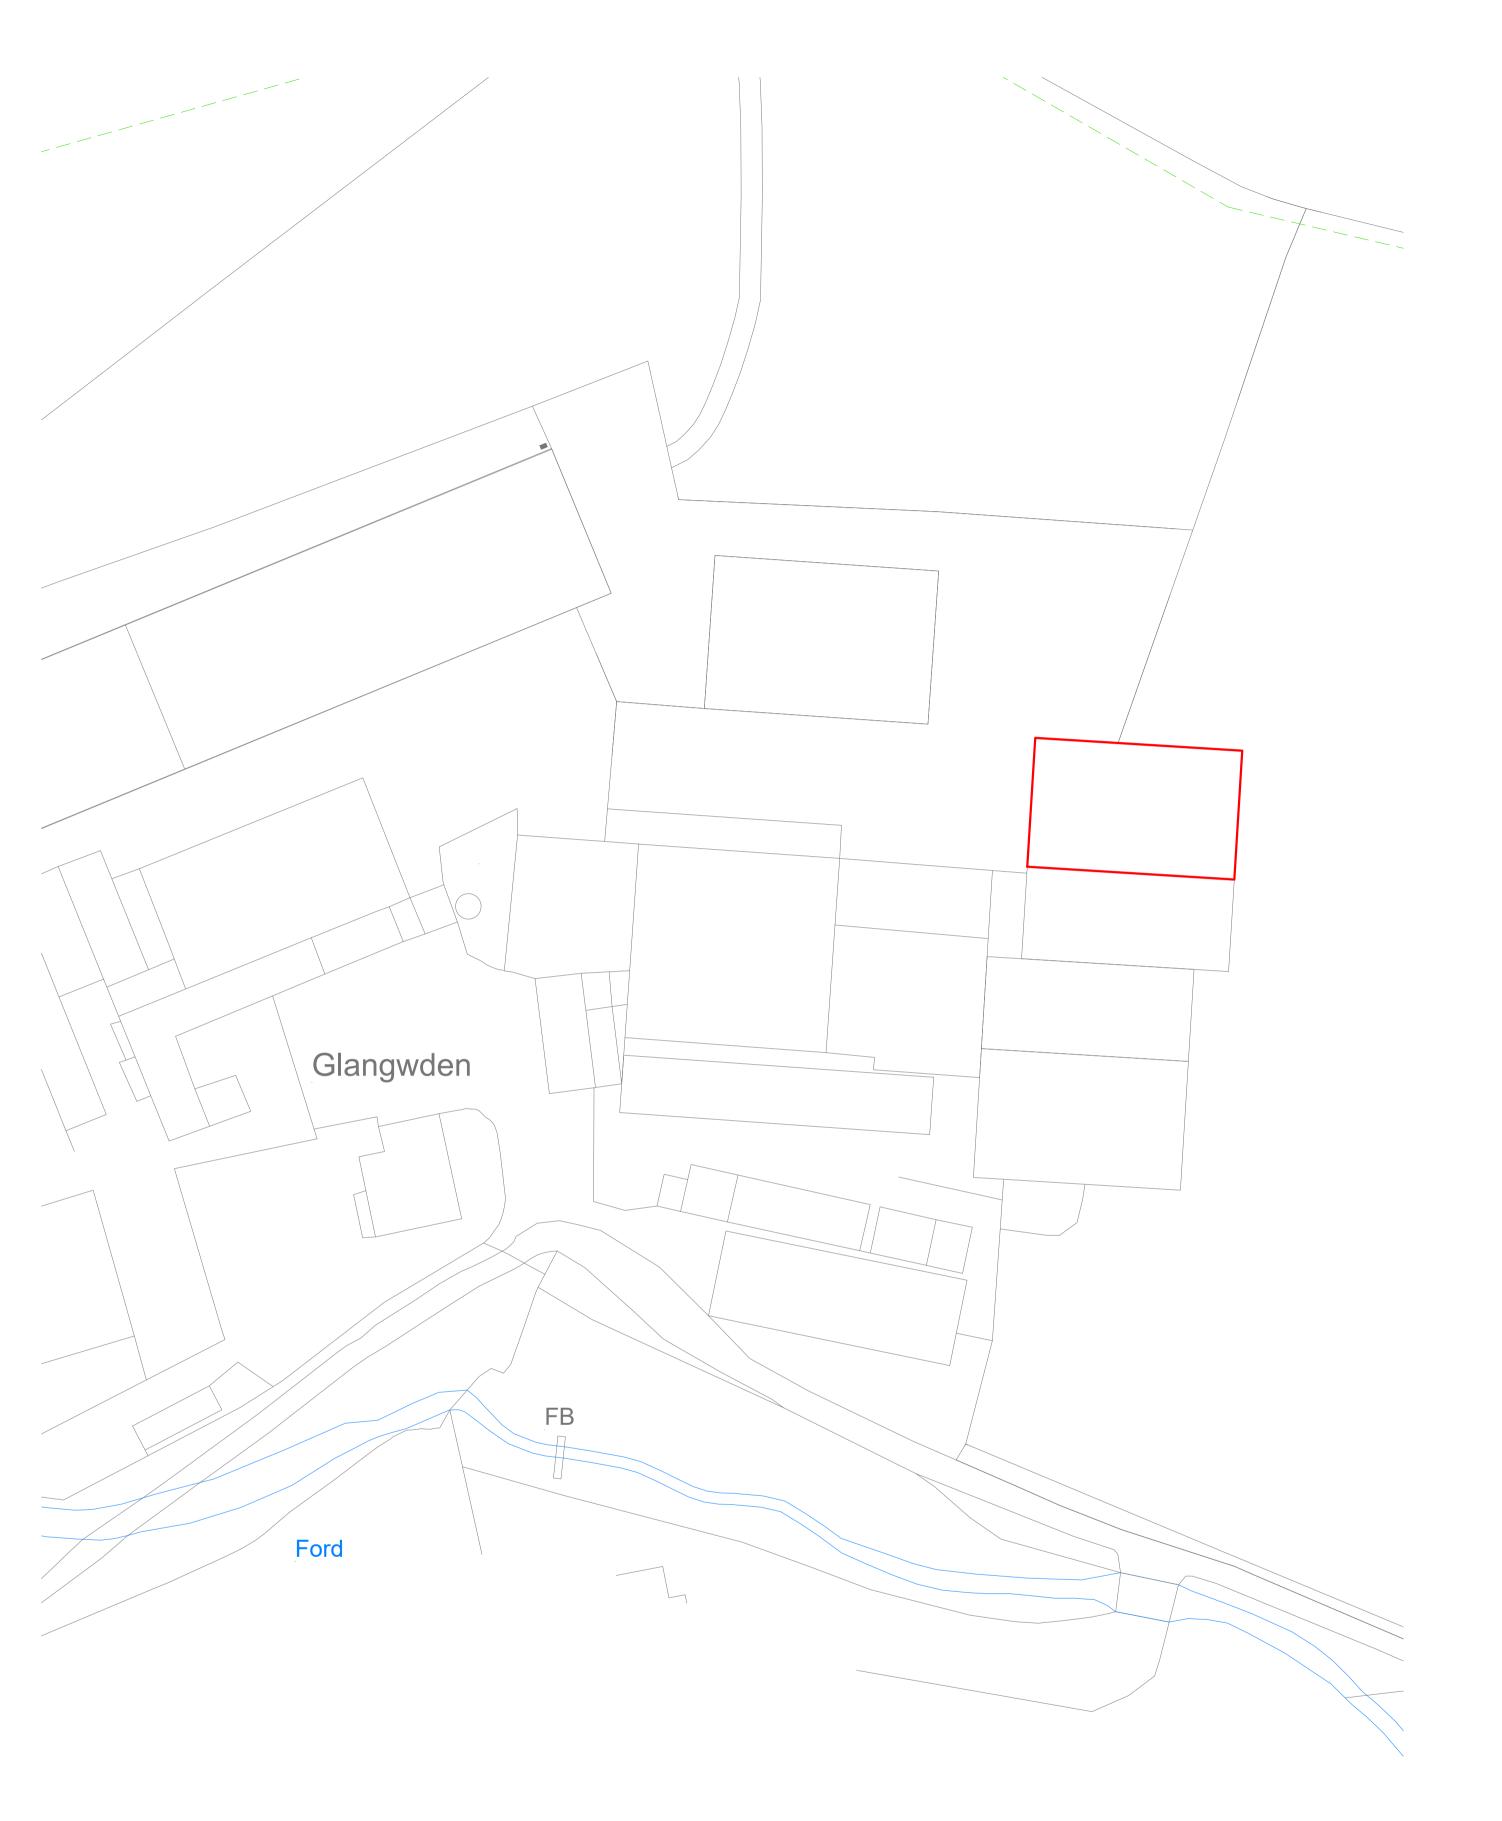

Block Plan - 1:500

Biodiversity Enhancements
Four Woodcrete bird box with 28mm access will be installed onto the gable of the proposed building as shown on the Proposed Elevations.

Location Plan - 1:1250