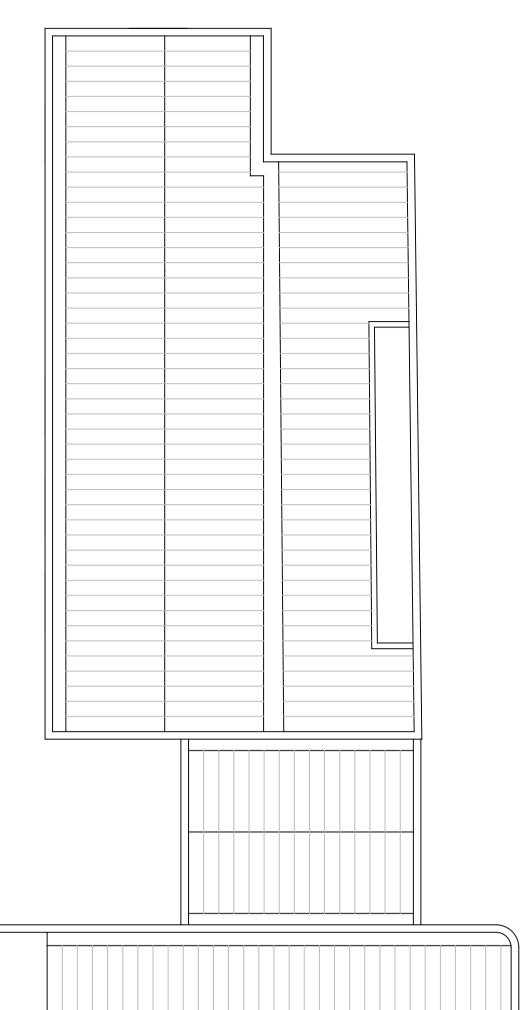

 $\square$ 

| 1 | 2 | 3 | 4 | 5 |  | 10m |
|---|---|---|---|---|--|-----|
|   |   |   |   |   |  |     |

|    |                                   |           |                                               | All dimensions to be checked on site | Copyri                            | ght reserved         |
|----|-----------------------------------|-----------|-----------------------------------------------|--------------------------------------|-----------------------------------|----------------------|
| •  |                                   | Number    | Project                                       | Title                                |                                   |                      |
| CJ | architects<br>Carlisle Jessop Llp | 1870/P/05 | Extensions<br>The Grange<br>Mr and Mrs Martin | Roof plan<br>As Proposed             | Scale<br>Drawn<br>Date<br>Checked | 1/100@A2<br>Nov 2022 |