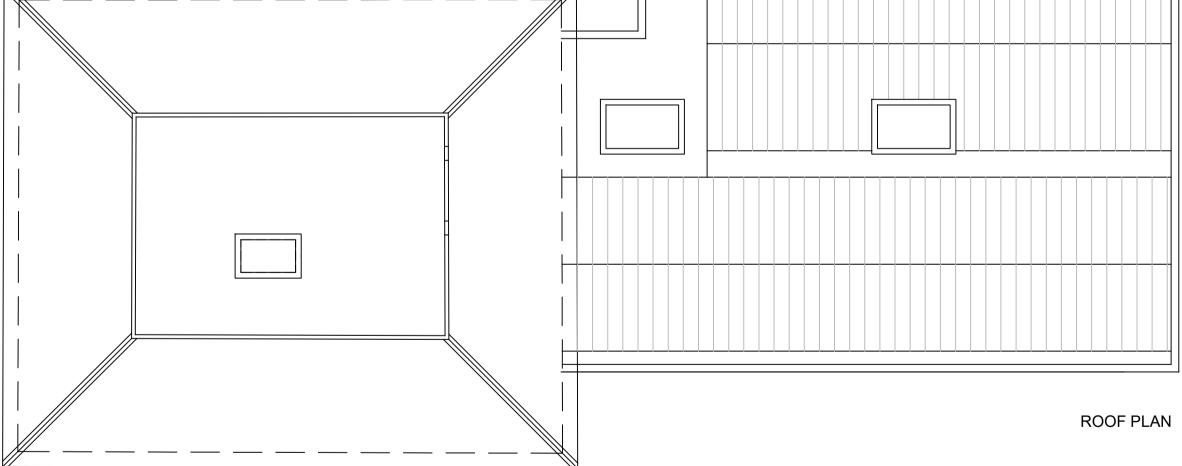

 $\square$ 

| 1 | 2 | 3 | 4 | 5 |  | 10m |
|---|---|---|---|---|--|-----|
|   |   |   |   |   |  |     |

|    |                                   |           |                                               | All dimensions to be checked on site | Copyri                            | ght reserved         |
|----|-----------------------------------|-----------|-----------------------------------------------|--------------------------------------|-----------------------------------|----------------------|
| •  |                                   | Number    | Project                                       | Title                                |                                   |                      |
| CJ | architects<br>Carlisle Jessop Llp | 1870/P/05 | Extensions<br>The Grange<br>Mr and Mrs Martin | Roof plan<br>As Proposed             | Scale<br>Drawn<br>Date<br>Checked | 1/100@A2<br>Nov 2022 |