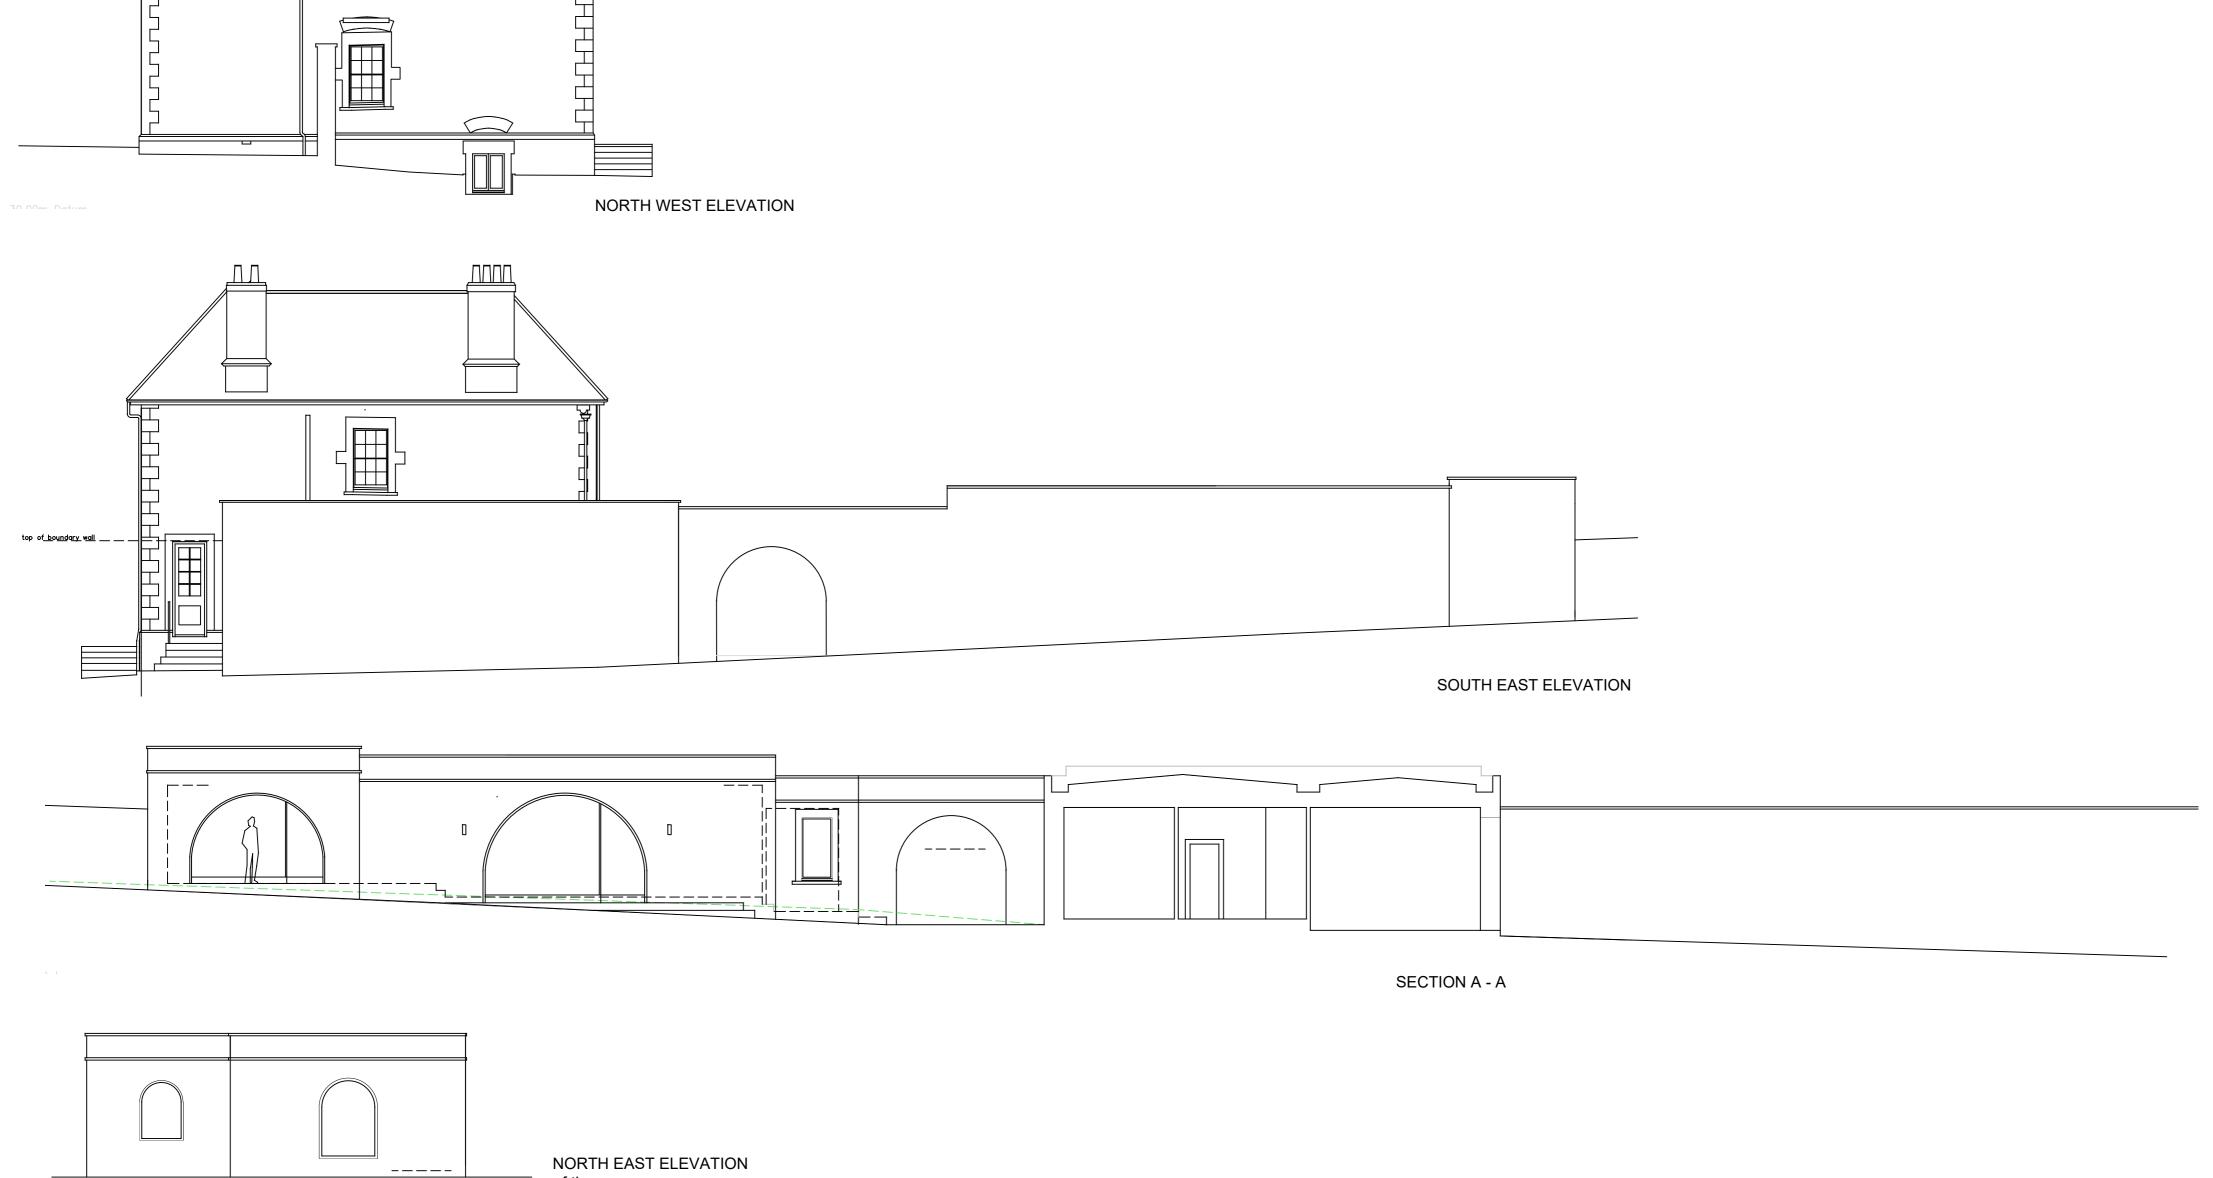

NORTH EAST ELEVATION

of the annexe

0 1 2 3 4 5

SECTION B - B

| <br> |                                   |           |                                 | All dimensions to be checked on site      | Copyri          | ght reserved |
|------|-----------------------------------|-----------|---------------------------------|-------------------------------------------|-----------------|--------------|
| •    |                                   | Number    | Project                         | Title                                     |                 |              |
| CJ   | architects<br>Carlisle Jessop Llp | 1870/P/03 | Extensions                      | Sections<br>and elevations<br>As Proposed | Scale<br>Drawn  | 1/100@A2     |
|      |                                   |           | The Grange<br>Mr and Mrs Martin |                                           | Date<br>Checked | Nov 2022     |