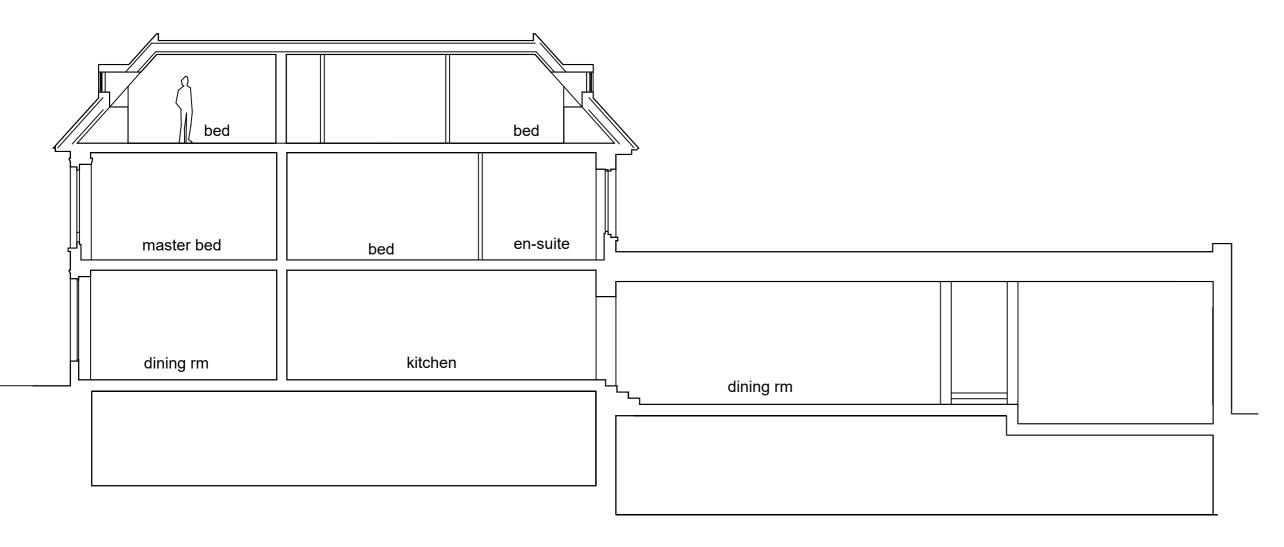

NORTH EAST ELEVATION

of the annexe

0 1 2 3 4 5

SECTION B - B

| <br> |                                   |           |                                 | All dimensions to be checked on site      | Copyri          | ght reserved |
|------|-----------------------------------|-----------|---------------------------------|-------------------------------------------|-----------------|--------------|
| •    |                                   | Number    | Project                         | Title                                     |                 |              |
| CJ   | architects<br>Carlisle Jessop Llp | 1870/P/03 | Extensions                      | Sections<br>and elevations<br>As Proposed | Scale<br>Drawn  | 1/100@A2     |
|      |                                   |           | The Grange<br>Mr and Mrs Martin |                                           | Date<br>Checked | Nov 2022     |