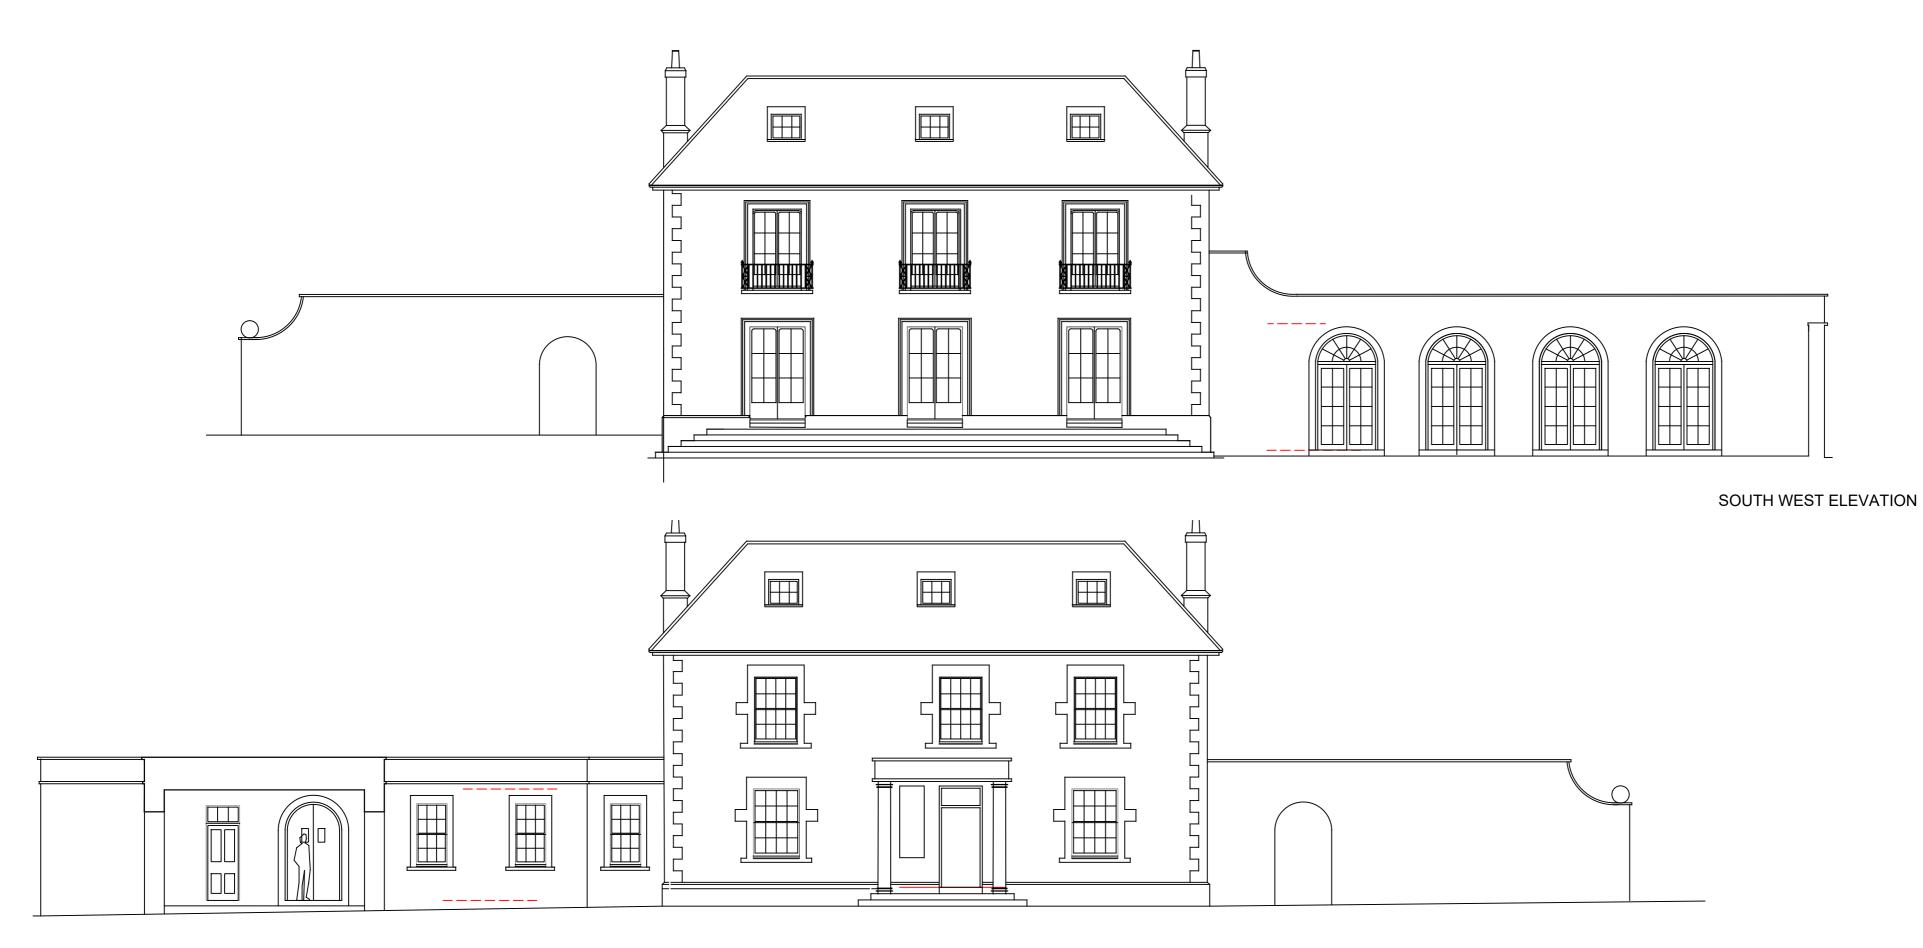

NORTH EAST ELEVATION

of the annexe

0 1 2 3 4 5

SECTION B - B

| <br> |                                   |           |                                 | All dimensions to be checked on site      | Copyri          | ght reserved |
|------|-----------------------------------|-----------|---------------------------------|-------------------------------------------|-----------------|--------------|
| •    |                                   | Number    | Project                         | Title                                     |                 |              |
| CJ   | architects<br>Carlisle Jessop Llp | 1870/P/03 | Extensions                      | Sections<br>and elevations<br>As Proposed | Scale<br>Drawn  | 1/100@A2     |
|      |                                   |           | The Grange<br>Mr and Mrs Martin |                                           | Date<br>Checked | Nov 2022     |