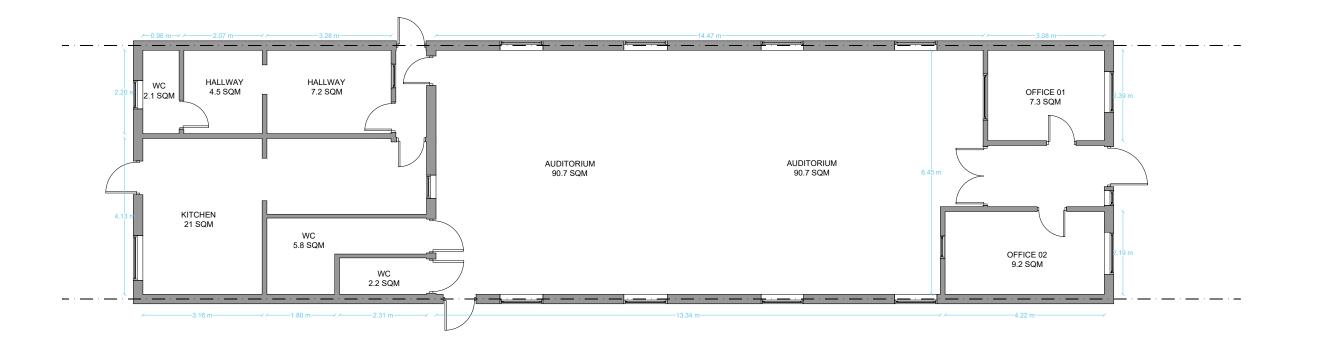

EXISTING FLOOR PLANS

DESIGN DRAWINGS ARE LIMITED TO THE DESIGN INTENT OF THE AESTHETICS ONLY AND SHALL NOT BE CONSTRUCT TO REVIEW AND APPROVAL BY THE RELEVANT LICENSED DESIGN PROFESSIONALS

SIGNATURE PLANS LTD.

45 STAMFORD HILL, LONDON N16 5SR

07491265532

INFO@SIGNATUREPLANS.CO.UK

GROSS INTERNAL AREA (GIA)
The footprint of the property
164 sqm

NET INTERNAL AREA (NIA) Excludes walls and external features 159 sqm

PROPERTY ADDRESS:

## 152 LONDON RD TEYNHAM, SITTINGBOURNE ME9 9Q

PROJECT TITLE:

PROPOSED 2X 1 BEDROOM FLAT 1X 2 BEDROOM FLAT

SHEET TITLE:

EXISTING FLOOR PLANS

| DATE:     | 17 November 2022 |
|-----------|------------------|
| REVISION: | RV00             |
| SCALE:    | 1:100 @A3        |
| PAGE NO:  | 02 OF 07         |