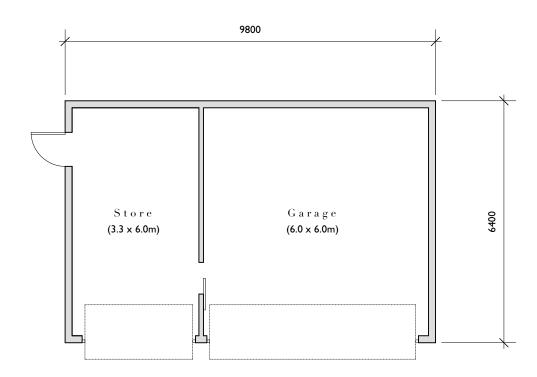

E a s t 1 . 1 0 0

South 1.100

W e s t 1 . 1 0 0

North 1.100

Floor Plan 1.100

Roof Plan 1.100