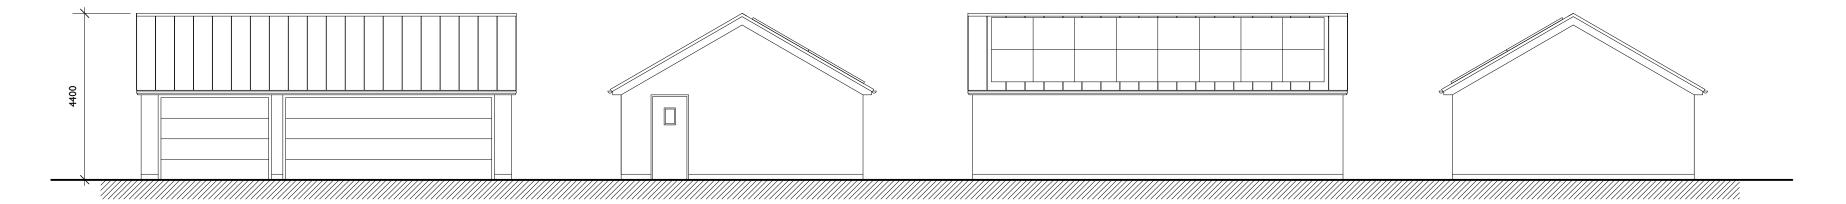

E a s t 1 . 1 0 0

South 1.100

W e s t 1 . 1 0 0

North 1.100

Floor Plan 1.100

Roof Plan 1.100

## <u>Materials</u>

/alls - Coloured rend

Roof - Standing seam m

Joinery - Powder coated me

Rev. A Dimensions added.