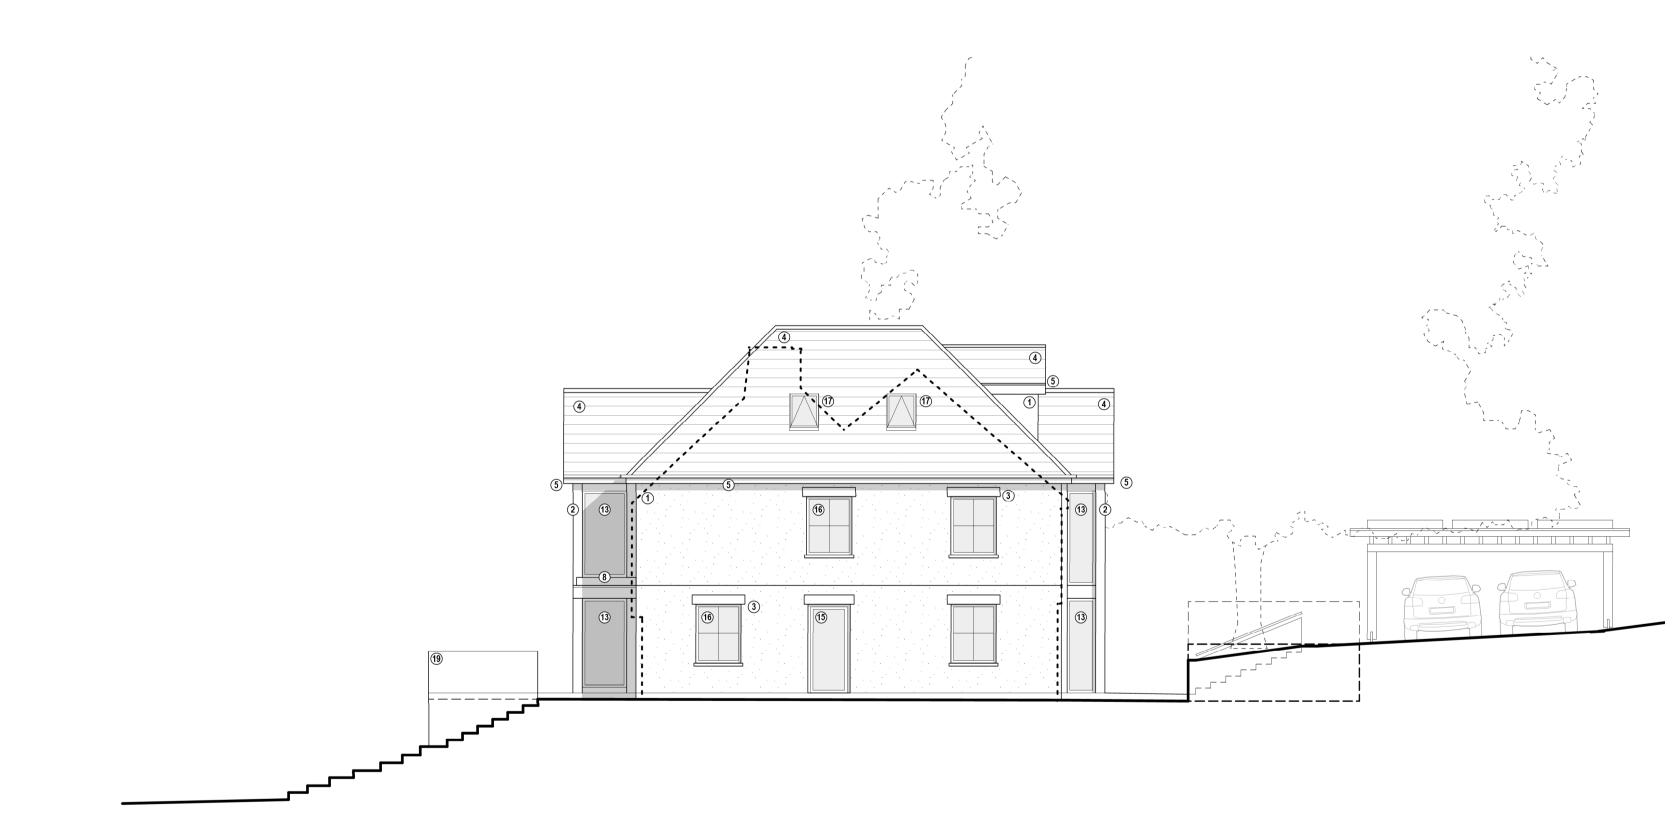

Proposed Front Elevation (West)
Scale 1:100

Proposed Side Elevation (South)
Scale 1:100

Material Legend

 Render
 Oak frame 3. Oak lintel 4. Clay plain roof tiles5. Painted facias/soffits & aluminium rainwater goods Painted facias/soffits & aluminium rainwater goods
 Metal flashings
 Rendered canopy with zinc flashings
 Single ply membrane flat roof with pebble covering
 Single ply membrane flat roof with decking to form roof terrace
 Timber clad front door
 Timber framed double/triple glazed french doors
 Timber framed double/triple glazed windows
 Timber framed/frameless double/triple glazed fixed window 14. Aluminium framed double/triple glazed french doors
15. Aluminium framed double/triple glazed door
16. Aluminium framed double/triple glazed casement windows
17. Aluminium framed double/triple glazed recessed pitched rooflight
18. Electric operated openable double/triple glazed flat rooflight
19. Framless glass balustrade
20. Metal chimney flue
21. Oak frame carnot 21. Oak frame carport 22. Photovoltaic panels set flush within pitched roof23. Photovoltaic panels to carport flat roof 24. Replacement and new retaining wall and planters 25. Stone terrace26. Permeable resin bound gravel driveway