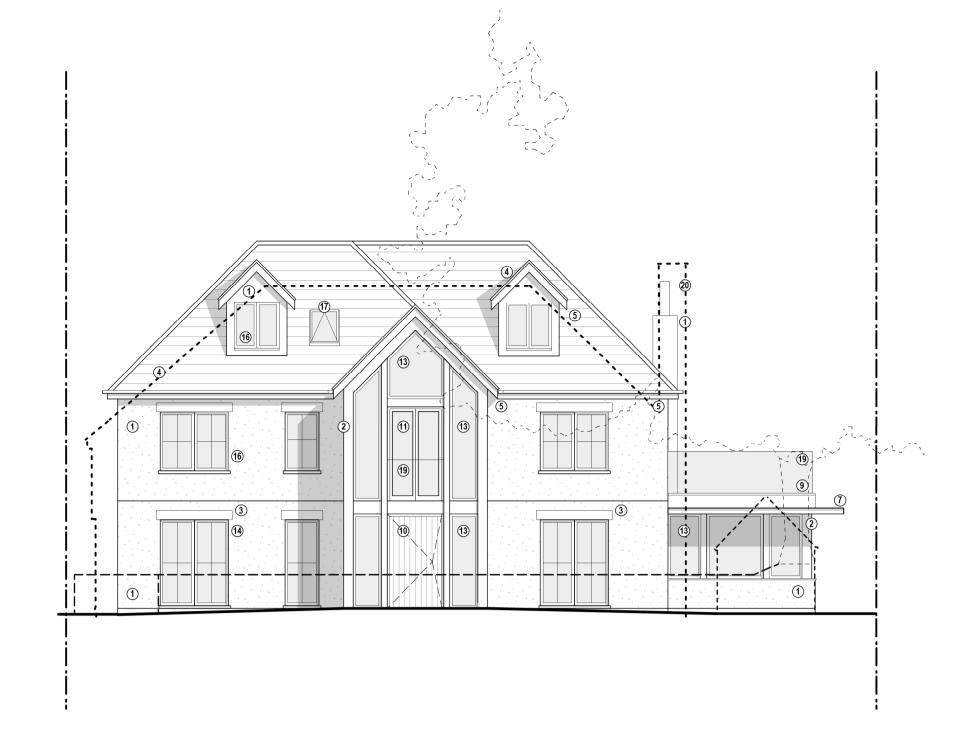

Proposed Front Elevation (West)
Scale 1:100

Proposed Side Elevation (South)
Scale 1:100

Material Legend

 Render
 Oak frame 3. Oak lintel 4. Clay plain roof tiles5. Painted facias/soffits & aluminium rainwater goods Painted facias/soffits & aluminium rainwater goods
 Metal flashings
 Rendered canopy with zinc flashings
 Single ply membrane flat roof with pebble covering
 Single ply membrane flat roof with decking to form roof terrace
 Timber clad front door
 Timber framed double/triple glazed french doors
 Timber framed double/triple glazed windows
 Timber framed/frameless double/triple glazed fixed window 14. Aluminium framed double/triple glazed french doors
15. Aluminium framed double/triple glazed door
16. Aluminium framed double/triple glazed casement windows
17. Aluminium framed double/triple glazed recessed pitched rooflight
18. Electric operated openable double/triple glazed flat rooflight
19. Framless glass balustrade
20. Metal chimney flue
21. Oak frame carnot 21. Oak frame carport 22. Photovoltaic panels set flush within pitched roof23. Photovoltaic panels to carport flat roof 24. Replacement and new retaining wall and planters 25. Stone terrace26. Permeable resin bound gravel driveway