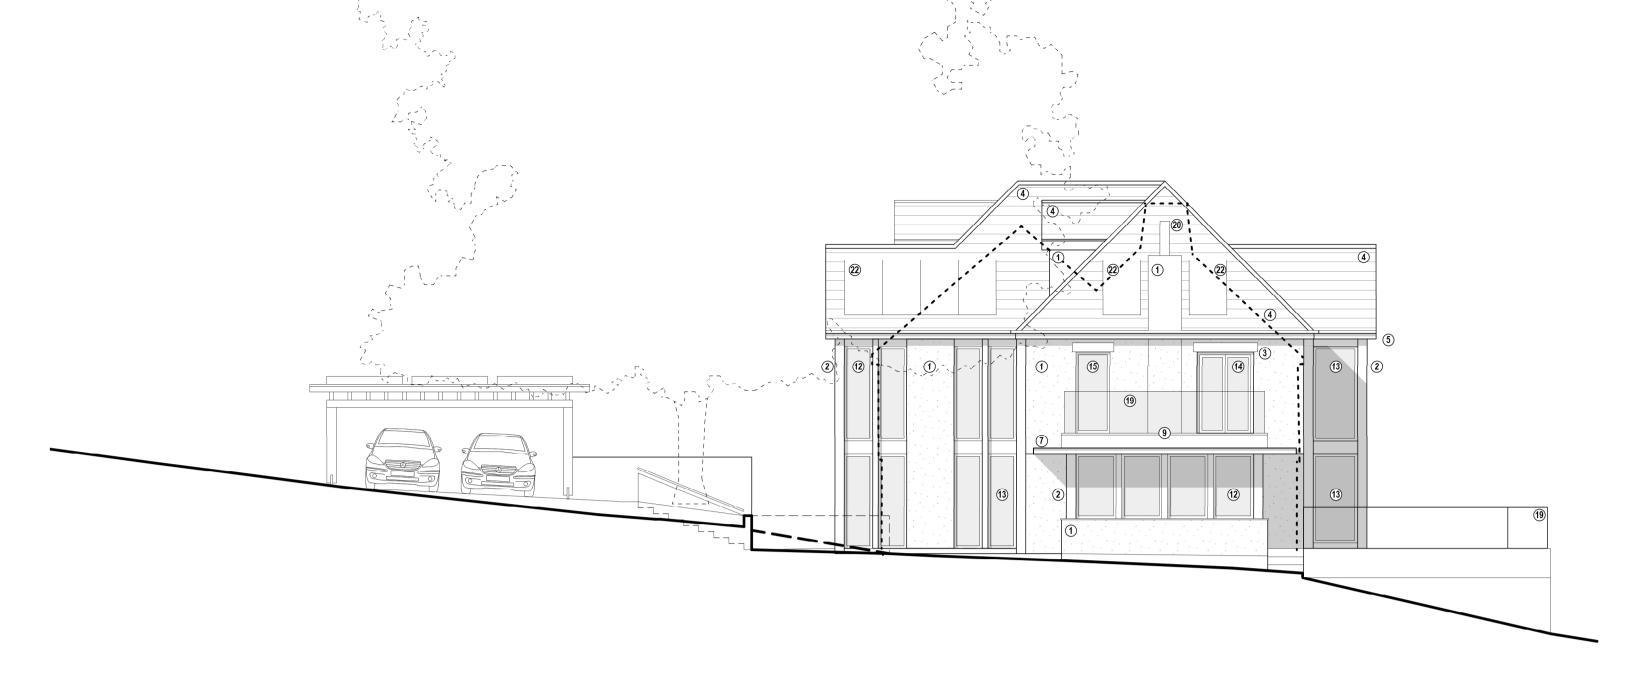

Proposed Front Elevation (West)
Scale 1:100

Proposed Side Elevation (South)
Scale 1:100

Material Legend

 Render
 Oak frame 3. Oak lintel 4. Clay plain roof tiles5. Painted facias/soffits & aluminium rainwater goods Painted facias/soffits & aluminium rainwater goods
 Metal flashings
 Rendered canopy with zinc flashings
 Single ply membrane flat roof with pebble covering
 Single ply membrane flat roof with decking to form roof terrace
 Timber clad front door
 Timber framed double/triple glazed french doors
 Timber framed double/triple glazed windows
 Timber framed/frameless double/triple glazed fixed window 14. Aluminium framed double/triple glazed french doors
15. Aluminium framed double/triple glazed door
16. Aluminium framed double/triple glazed casement windows
17. Aluminium framed double/triple glazed recessed pitched rooflight
18. Electric operated openable double/triple glazed flat rooflight
19. Framless glass balustrade
20. Metal chimney flue
21. Oak frame carnot 21. Oak frame carport 22. Photovoltaic panels set flush within pitched roof23. Photovoltaic panels to carport flat roof 24. Replacement and new retaining wall and planters 25. Stone terrace26. Permeable resin bound gravel driveway

Proposed Side Elevation (North)
Scale 1:100

**PLANNING** 

| Rev: Date: Description: - 15.11.2022 Issued for Information A 22.11.2022 Issued for Planning                                                                                                                                                                                                            | Ct: Great Oaks, Newtown Common<br>Newbury | architects interiors                                           |
|---------------------------------------------------------------------------------------------------------------------------------------------------------------------------------------------------------------------------------------------------------------------------------------------------------|-------------------------------------------|----------------------------------------------------------------|
|                                                                                                                                                                                                                                                                                                         | 2203 / PL.04                              | SS commercial                                                  |
| Drav                                                                                                                                                                                                                                                                                                    | ing: Proposed Elevations                  |                                                                |
| NOTES: Drawings at a scale for submission of a Planning Application. Drawings not to be used for construction. All dimensions to be checked on site. All omissions and discrepancies to be reported to the architect immediately. Les of these drawings must be submissed by \$6.93 Compared at 15 Call | IH PS/IH Rev. A                           | T +44 (0)20 8332 99 -66 F -91 W www.3s-ad.com E info@3s-ad.com |