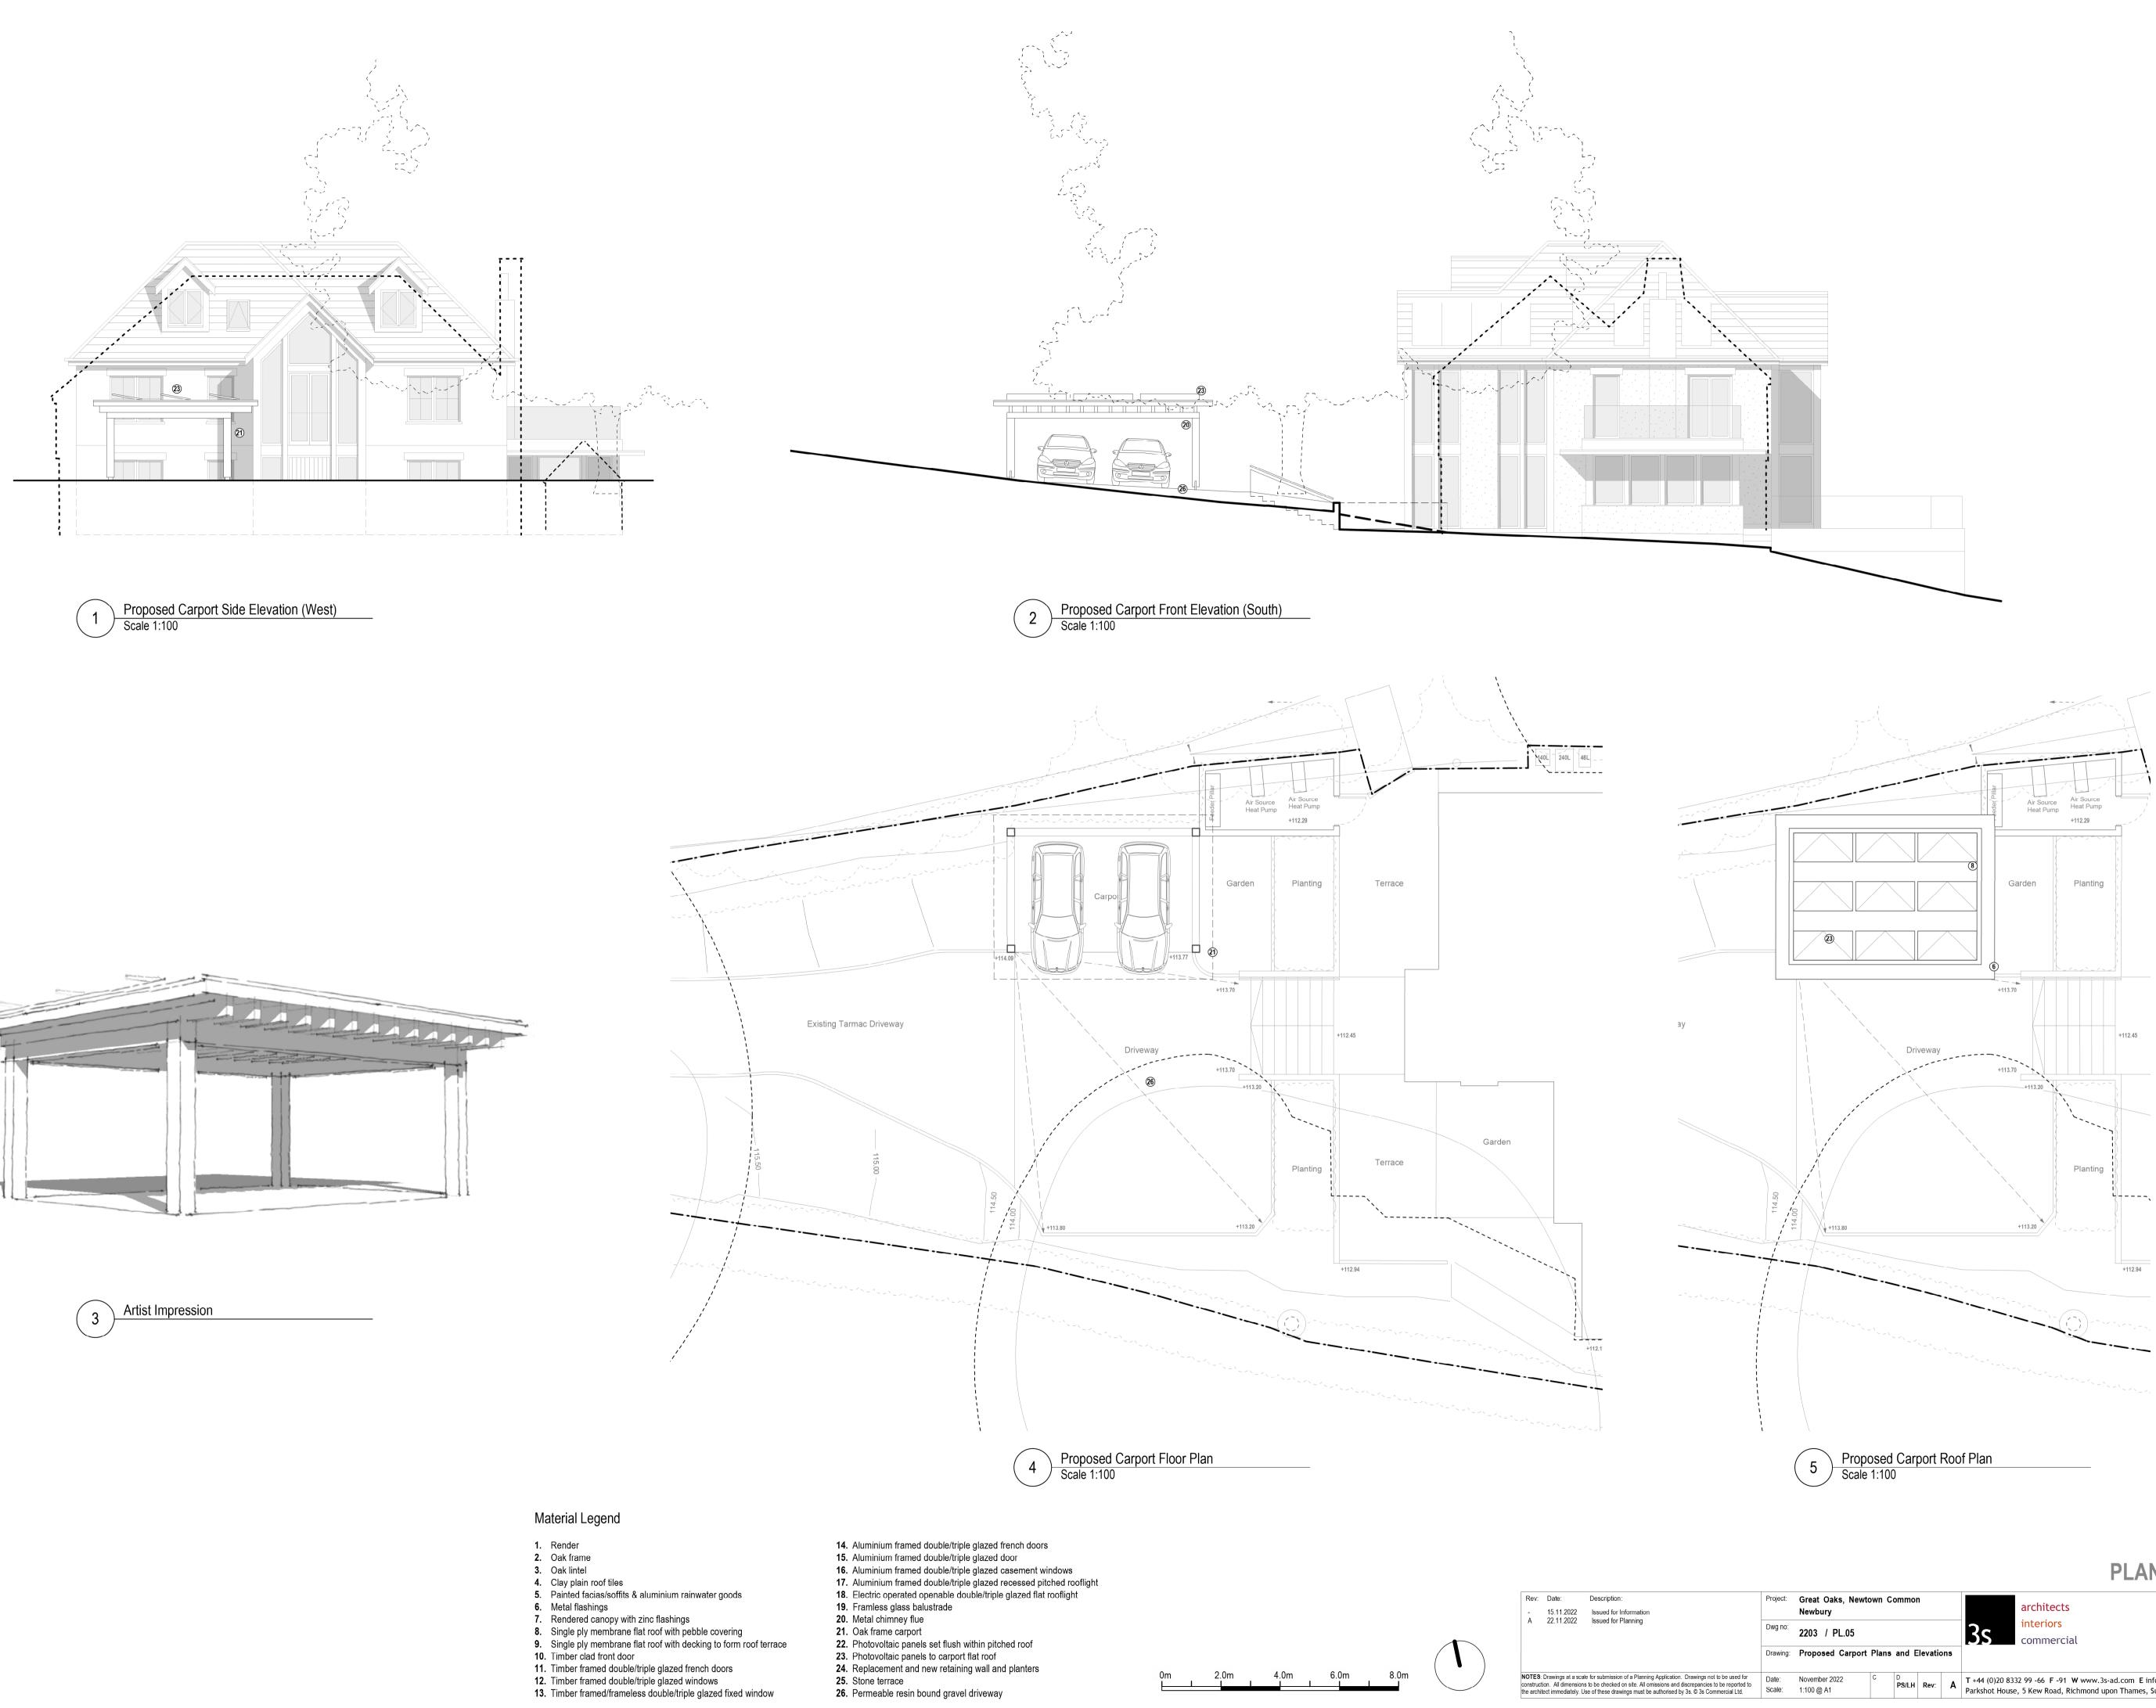

| 2 | Artist Impression |
|---|-------------------|
| J |                   |

- 25. Stone terrace26. Permeable resin bound gravel driveway

22. Photovoltaic panels set flush within pitched roof23. Photovoltaic panels to carport flat roof

24. Replacement and new retaining wall and planters

21. Oak frame carport