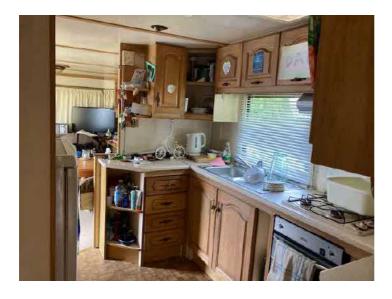

#### Photo 6

A view of the kitchen showing its active use with a kettle, washing up, tea towel etc. Also there are personal effects, children's art work and other miscellaneous items.