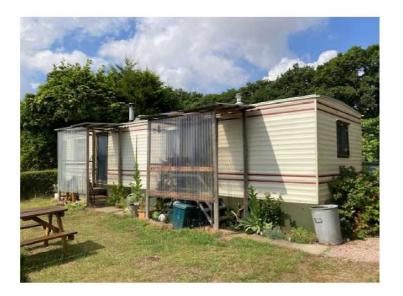

#### Photo 1

A view of the front of the home showing two weather porches, some of the garden space, a picnic bench and other domestic paraphernalia.