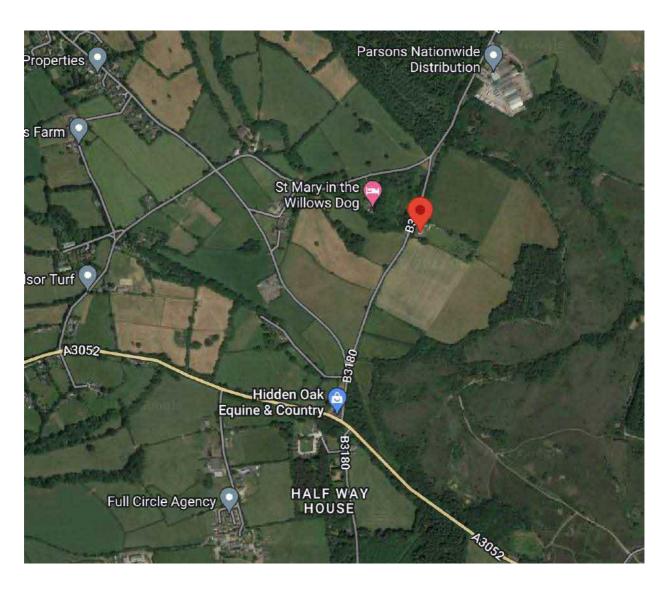

#### **DEVELOPMENT FORMAT**

The above image shows the extent of Heatherdown Farm as a residential curtilage accessed off the B3180. The main dwelling can be seen centrally on the plot with its 3-sided conservatory on the southwest elevation. The development comprising the residential static caravan, its garden, storage and parking curtilage is outlined in red. It is within that defined boundary that the residential tenancies have taken place. Access to and from the site is shared with the main residents using a vehicular and pedestrian connection to the public highway, located in the north-western corner of the plot.