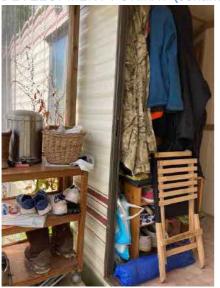

#### Photo 4

A view within the storm porch showing the domestic nature of the entrance. This includes racking for shoes and boots, coat hanging and shopping bags.