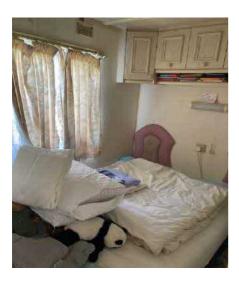

#### Photo 8

Showing one of the two bedrooms. A set of bed linen in use can be seen along with personal clothing and a child's teddy bear. Note also book storage in the high-level storage unit.