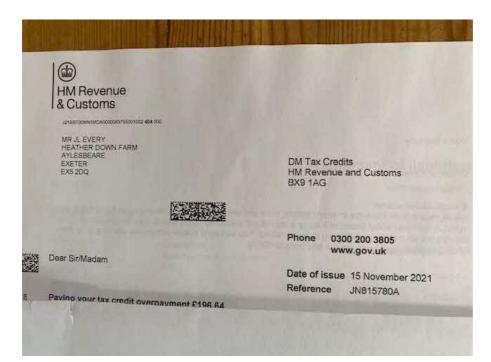

## **EVIDENCE** (continued)

Tax credit information for JL Every, the husband of Tia Sweeting.

The document is address to Heatherdown Farm and dated November 2021, a date following their departure.

A recently received, undated communication to Mrs T Every (Sweeting) addressed to Heatherdown Farm.