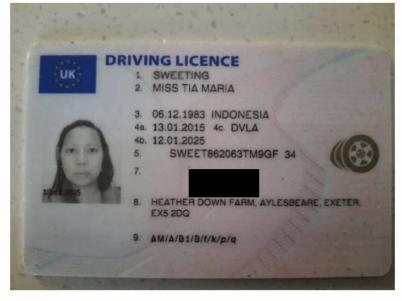

A driving licence dating to 2015 showing Miss Sweeting as residing at Heatherdown Farm.