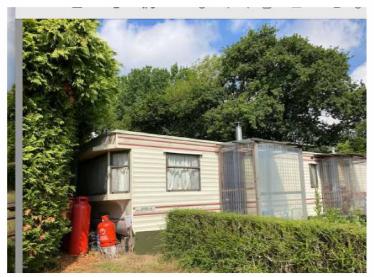

#### Photo 1

A view of the front of the home showing two weather porches, some of the garden space, a picnic bench and other domestic paraphernalia.

#### Photo 2

A further view of the principal elevation of the dwelling, again showing storm porches, garden hedging and gas bottles associated with the kitchen.