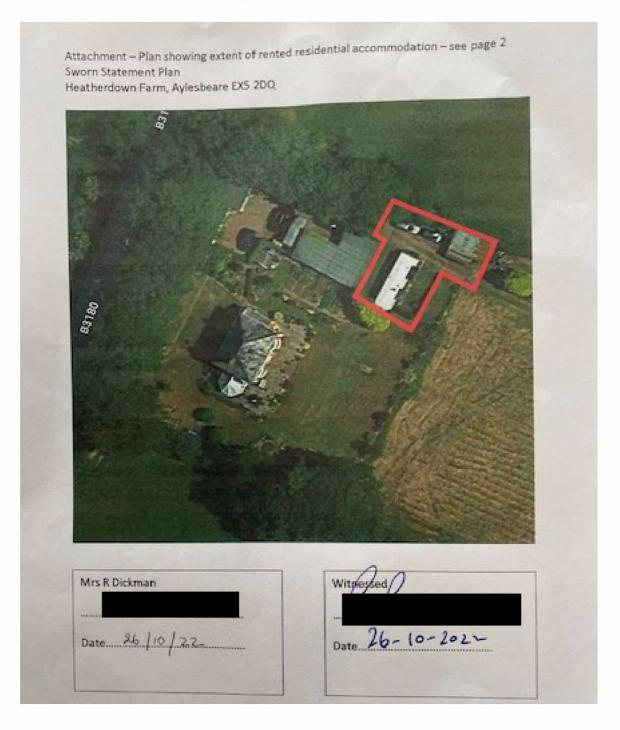

Attachment - Plan showing extent of rented residential accommodation - see page 2

# SWORN STATEMENT Mrs R Dickman Heatherdown Farm Aylesbeare EX5 2DQ ROJALEEN ELLEN 22 I, Mrs MDickman, have resided at the above address for a period of ...... years. This has been my fulltime residential address and I have had a static caravan at the rear of the garden of Heatherdown Farm, Aylesbeare, ECS 2DQ from the date of MAY 2000 and that continues to be on site and residentially occupied by a tenant to this day. The caravan is connected to all domestic services and is configured as a stand alone piece of living accommodation with storage facilities nearby, parking and a self-contained garden. I attach images taken from Google Pro showing sequential date photographs of the caravan in situ, dating back to 2003. The accommodation that I have continuously rented to tenants extends beyond the caravan and it also comprises areas of garden, parking and an adjacent storage and woodshed. These are outlined on the attached plan as a red line boundary. Comprising a list of continuous occupation, for a period in excess of ten years, from the date September 2004 to the present, the following occupants have resided in the caravan and enjoyed the other facilities associated with it: -E Lagdon Sept 2004 - May 2013 T Sweeting May 2013 - 2018 M Sanders 2018 - present This is my true statement, ROSALEW ELLEN Mrs A Dickman Signed... Dated 26 10 22 Statement sworn in the presence of .. CHARLES CUTHBERT Address. Everys bolichors Magnolia House Church Street EXMOUTH Devon EX8 1HQ Dated 26 October 7022