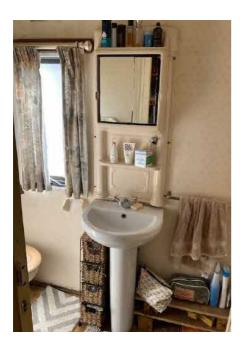

#### Photo 9

View of the bathroom showing normal sanitary facilities. The presence of toilet bags, toiletries, towels and other personal effects can be seen.