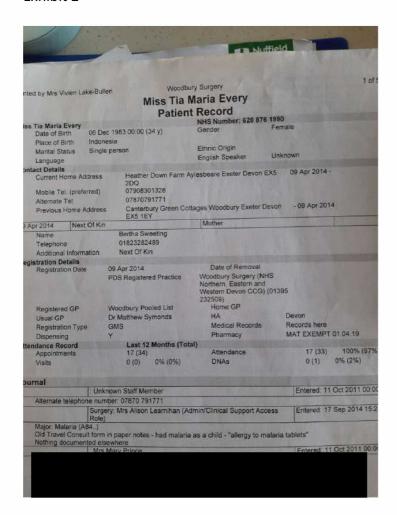

#### **EVIDENCE** (continued)

#### Exhibit 2

A copy of a patient record for Ms T Sweeting who, at that time, was yet to become married, hence the reference to Ms Tia Maria Every.

The document refers to 2014 and the postal address is Heatherdown Farm.