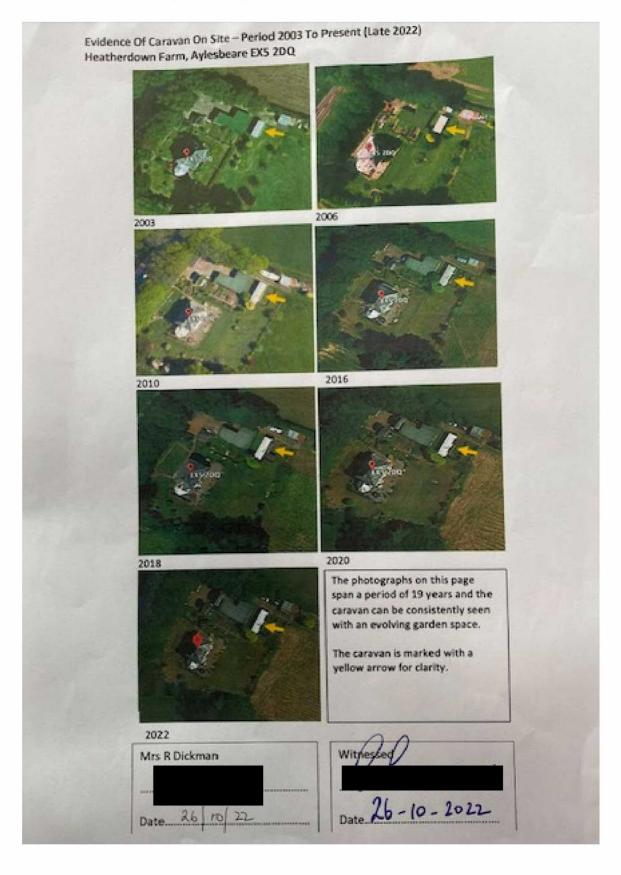

#### **EVIDENCE OF EXISTENCE OF THE FACILITY**

Taken from Google Pro historic data, the mobile home and its evolving curtilage can be seen. These images span over a period equivalent to or greater than three tenancies.

#### **OCCUPANCY**

Three principal tenants have created a continuous occupancy over many years beginning in 2004, some 2 years after the static home can be evidenced via Google Pro.

In order of occupancy, the following full time residence of the facilities are shown as: -