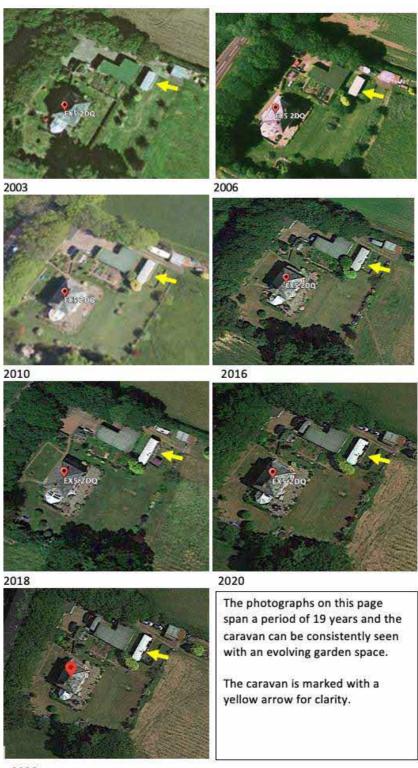

#### **EVIDENCE OF EXISTENCE OF THE FACILITY**

Taken from Google Pro historic data, the mobile home and its evolving curtilage can be seen. These images span over a period equivalent to or greater than three tenancies.

#### **OCCUPANCY**

Three principal tenants have created a continuous occupancy over many years beginning in 2004, some 2 years after the static home can be evidenced via Google Pro.

In order of occupancy, the following full time residence of the facilities are shown as: -

```
• Mr E Lagdon – 2004 – 2006 & 2009 – 2013
```

- Ms T Sweeting 2013 2018
- Mr M Sanders 2018 present

This occupancy spans over some 18 years. The first tenant, Mr E Lagdon came and went to an extent during the period 2006 -2009 but the 2009 date, sets undoubtably a continuous residential accommodation arrangement, by three parties, over 13 years. This is in excess of the 10 years required for a lawful use application of this nature to be considered.