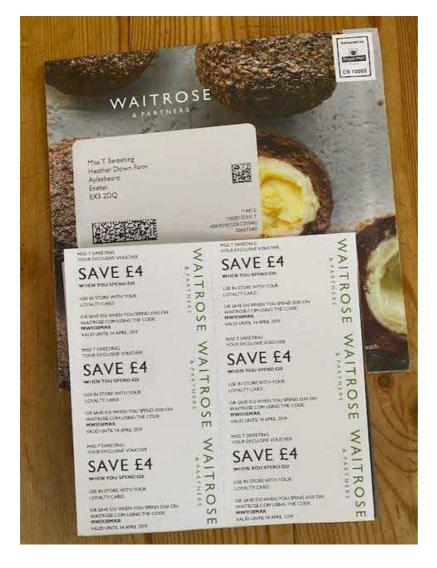

#### **EVIDENCE** (continued)

A letter to Jon Every, Tia Sweeting's husband, dating November 2019.

The Heatherdown Farm address can be seen.

Waitrose card member vouchers in favour of T Sweeting, care of Heatherdown Farm.

The money off tokens show the date of April 2019.