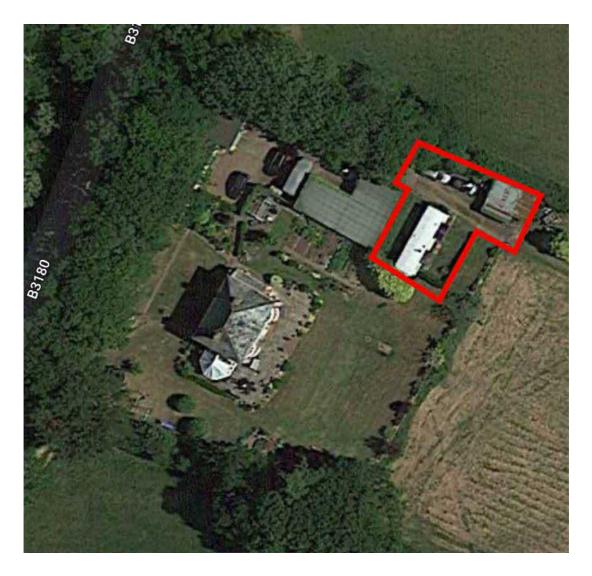

#### **DEVELOPMENT FORMAT**

The above image shows the extent of Heatherdown Farm as a residential curtilage accessed off the B3180. The main dwelling can be seen centrally on the plot with its 3-sided conservatory on the southwest elevation. The development comprising the residential static caravan, its garden, storage and parking curtilage is outlined in red. It is within that defined boundary that the residential tenancies have taken place. Access to and from the site is shared with the main residents using a vehicular and pedestrian connection to the public highway, located in the north-western corner of the plot.