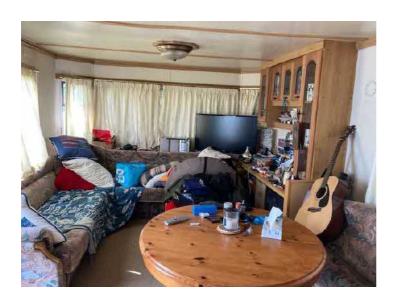

#### Photo 5

The general lounge area of the dwelling showing its furniture, storage, dining facility and TV.