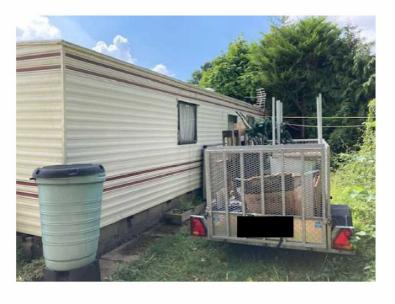

#### Photo 2

A further view of the principal elevation of the dwelling, again showing storm porches, garden hedging and gas bottles associated with the kitchen.

#### Photo 3

A view of the rear of the dwelling showing the rearward extent of garden curtilage, adequate to accommodate a trailer. Domestic items including a washing line and TV aerial can also be seen and these items relate to full time occupancy and necessary amenities associated with it.