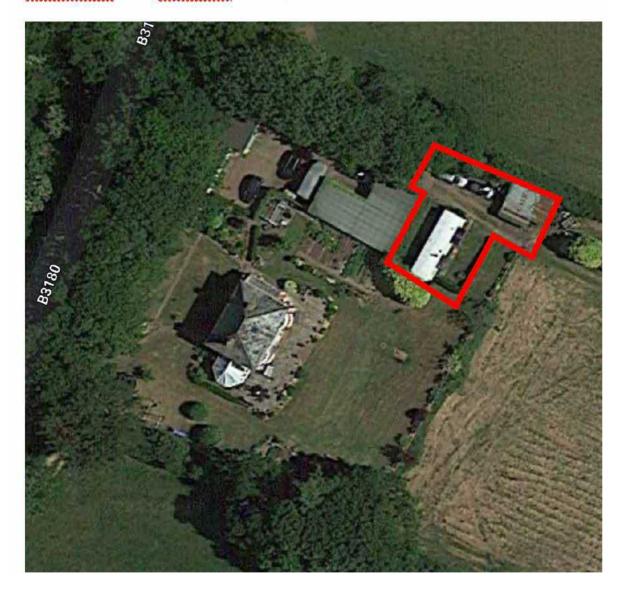

#### **DEVELOPMENT FORMAT**

The above image shows the extent of Heatherdown Farm as a residential curtilage accessed off the B3180. The main dwelling can be seen centrally on the plot with its 3-sided conservatory on the southwest elevation. The development comprising the residential static caravan, its garden, storage and parking curtilage is outlined in red. It is within that defined boundary that the residential tenancies have taken place. Access to and from the site is shared with the main residents using a vehicular and pedestrian connection to the public highway, located in the north-western corner of the plot.