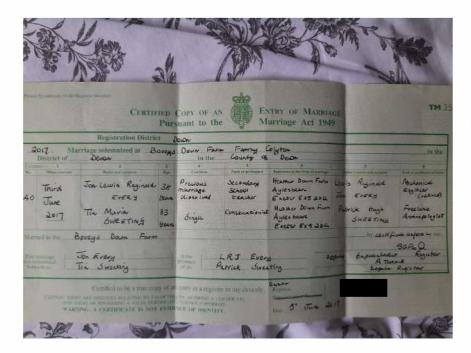

#### **EVIDENCE** (continued)

A marriage certificate dating to 2017 recording the marriage of Tia Sweeting to Jon Every.

The address is again Heatherdown Farm

Heatherdown Farm, Aylesbeare

Exeter, Devon

EX5 2DQ