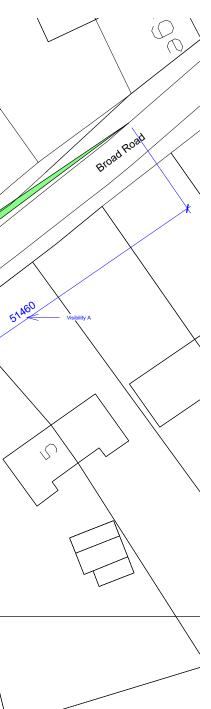

| $\underbrace{VisibilitySplay}{1:500}$ | Home | TCB                  | Normal Normal                     | 51            |
|---------------------------------------|------|----------------------|-----------------------------------------------------------------------------------------------------------------------------------------------------------------------------------------------------------------------------------|---------------|
| 0 10 20                               | 40 m |                      |                                                                                                                                                                                                                                   |               |
| 1 : 500 N                             |      | Rev Date Description | CLIENT:   Simon Boulby     PROJECT:   Broad Road, Little Thurlow Green, Haverhill, Suffolk, CB97JJ     JOB:   2227     STATUS:   Planning submission     Date Printed:   09/12/2022 16:17:53     DRAWN BY:   ECH   CHECKED BY: MB | DR. NUMB<br>R |